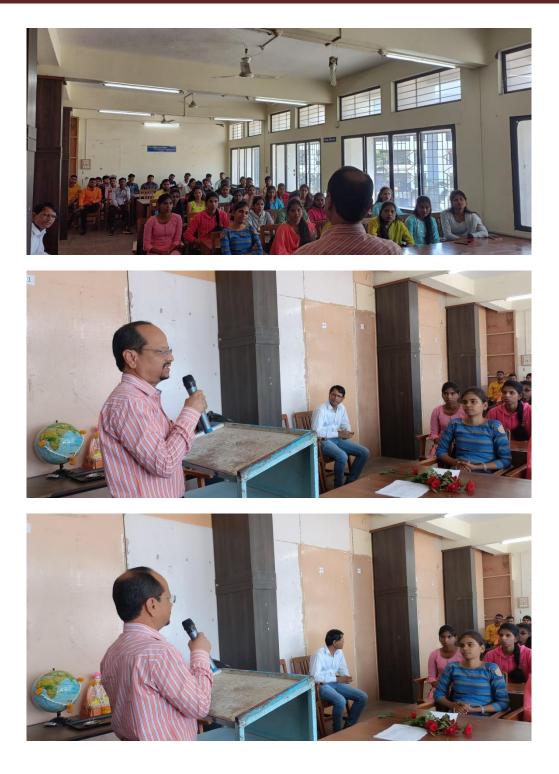

## **Chief Guest and Distinguished Speakers:**

The welcome function was graced by the presence of Principal Dr. S. S. Pingale, who served as the Chief Guest. Dr. Pingale shared inspiring words and advice with the secondyear students as they embarked on the next phase of their academic journey.

Vice Principal Dr. S. D. Shinde delivered a motivational speech, encouraging students to make the most of their college experience and to strive for excellence in their studies and extracurricular activities.

Prof. Dr. D. D. Muluk, the Head of the Geography Department, also addressed the gathering. He highlighted the significance of the Geography Department and the valuable education it offers. He urged students to explore the world of geography and make the most of the opportunities provided by the department.

Dr. D. M. Markad, in his introductory remarks, set the tone for the event. He welcomed the second-year students and emphasized the importance of embracing the college experience with enthusiasm and dedication.