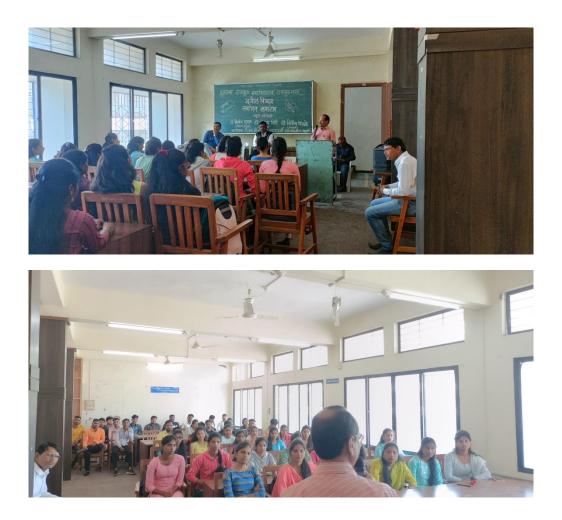

## Name of Department – Geography

Name of Activity – Welcome Function 2022-23

On November 11, 2022, the Geography Department at Huatma Rajguru Mahavidyalaya organized a warm and celebratory welcome function for the incoming second-year students. This event was a delightful occasion that provided a platform for new and returning students to come together and celebrate the spirit of learning and camaraderie.

## **Chief Guest and Distinguished Speakers:**

The welcome function was graced by the presence of Principal Dr. S. S. Pingale, who served as the Chief Guest. Dr. Pingale shared inspiring words and advice with the secondyear students as they embarked on the next phase of their academic journey.

Vice Principal Dr. S. D. Shinde delivered a motivational speech, encouraging students to make the most of their college experience and to strive for excellence in their studies and extracurricular activities.

Prof. Dr. D. D. Muluk, the Head of the Geography Department, also addressed the gathering. He highlighted the significance of the Geography Department and the valuable education it offers. He urged students to explore the world of geography and make the most of the opportunities provided by the department.

## **Student Speeches:**

In addition to the distinguished speakers, four students from the second year and three students from the third year had the opportunity to share their experiences and perspectives. They talked about their journey at the college, the importance of academic excellence, and the significance of building strong relationships with faculty and peers. Their speeches provided valuable insights and advice to the new students.

Dr. D. M. Markad, in his introductory remarks, set the tone for the event. He welcomed the second-year students and emphasized the importance of embracing the college experience with enthusiasm and dedication.

Mr. M. L. Muluk delivered a heartfelt vote of thanks, expressing gratitude to the Principal, Vice Principal, Head of Department, faculty members, and all the students for their participation and support in making the welcome function a memorable occasion. He highlighted the significance of such gatherings in fostering a sense of unity and shared experiences among the students.