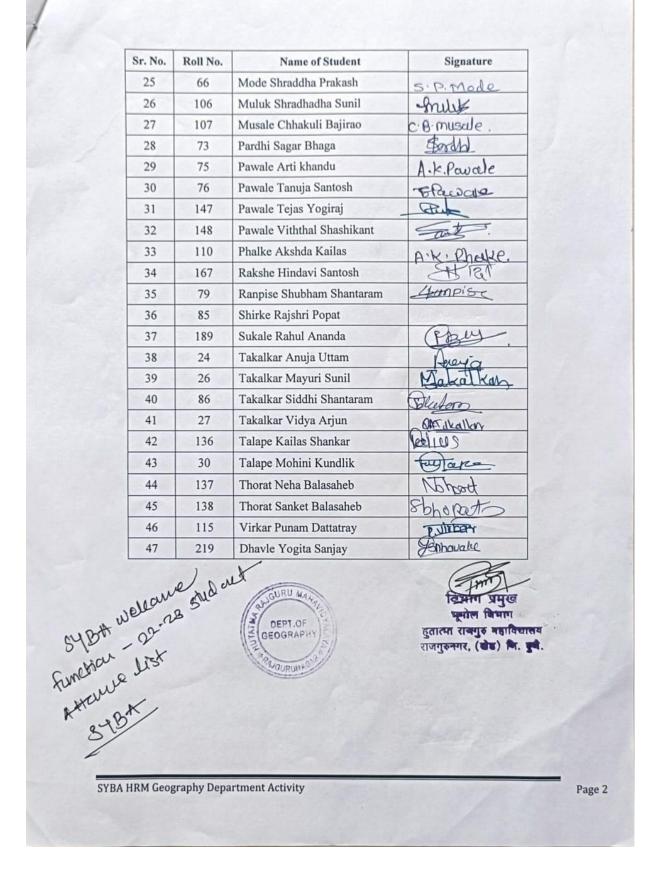

## **Department of Geography**

Class - SYBA (Geography)

Date - 11 / 11 /202 2

DEPT.OF GEOGRAP

OUT

| Sr. No. Roll No. |     | Name of Student             | Signature     |  |
|------------------|-----|-----------------------------|---------------|--|
| 1                | 140 | Bahirat Tejas Ananda        | -patel        |  |
| 2                | 192 | Barne Abhiraj Arun          |               |  |
| 3                | 39  | Bhagwat Neha Anand          | 18ABhaguert   |  |
| 4                | 187 | Bhambure Ganesh Satyawan    | GS2           |  |
| 5                | 40  | Bharmal Mayuri Dnyaneshwari | Bheema!       |  |
| 6                | 43  | Chopde Vrushali Pramod      | Vsighali      |  |
| 7                | 45  | Dekhane Neha Kalpesh        | Abekhone      |  |
| 8                | 143 | Dhadwad Prem Bharat         | Touch .       |  |
| 9                | 159 | Dhangar Sonali Somnath (    | Rangat        |  |
| 10               | 47  | Gaikawad Aniket Sampat      | A.S. Galkeodo |  |
| 11               | 50  | Gawade Dnyaneshwar Dadabhau | Anode         |  |
| 12               | 51  | Gawade Monika Gulab         | m.G. Gawade   |  |
| 13               | 144 | Gode Sameer Sakharam        | Garde         |  |
| 14               | 206 | Gogawale Neha Dipak         | Degawale      |  |
| 15               | 54  | Gore Mansi Vittal           | Cose          |  |
| 2016             | 55  | Gosavi Sakshi Ganpat        | -             |  |
| 17               | 56  | Jare Aniket Maruti          | A.M.JOR       |  |
| 18               | 154 | Kambale Pragati Shivaji     | Tskamble      |  |
| 19               | 60  | Karle Samidha Ramesh        | Baste.        |  |
| 20               | 166 | Kashid Payal Pravin         | preshid       |  |
| 21               | 123 | Khande Saurabh Dnyaneshwar  | Elinde        |  |
| 22               | 145 | Khande Yuvraj Chandrakant   | Gento.        |  |
| 23               | 63  | Kotwal Divya Maruti         | Total         |  |
| 24               | 27  | Lagade Kajal Ashok          | Ralagade.     |  |

Name of Activity - Wel-come function.

SYBA HRM Geography Department Activity

Page 1

| हुतात     | मा राजगुरू म             | हाविह                | ग्रालय, रा  | जगुरूनगर                                     |  |
|-----------|--------------------------|----------------------|-------------|----------------------------------------------|--|
|           | ता. खेड,                 | DEPT.OF<br>GEOGRAPHY |             |                                              |  |
|           | भग                       | भूगोल विभाग          |             |                                              |  |
| - 1       |                          |                      |             | PLOURUNAGAR                                  |  |
|           | टी. वाय. बी. ए.<br>      | दिनांक ३९ ७२/२० २२.  |             |                                              |  |
| कायक्रमाच | नाव स्वावात              | समा                  | 291         |                                              |  |
| अ. नं.    | विद्यार्थ्याचे नाव       | स्त्रि/पु            | मोबाईल नंबर | विद्यार्थ्याची सही                           |  |
| 1         | अरगडे चेतन बाळासाहेब     | М                    | 8623039146  | Ande.                                        |  |
| 2         | अरगडे ललित संदिप         | M                    | 8830876709  | 1SA gal                                      |  |
| 3         | बच्चे वैभव संजय          | М                    | 9604502400  | Bart                                         |  |
| 4         | बांगर सोनाली रोहिदास     | F                    | 9284178300  | Earger.                                      |  |
| 5         | भालेराव प्रियांका प्रदिप | F                    | 7887347535  | Shateros                                     |  |
| 6         | चव्हाण ऐश्वर्या सुभाष    | F                    | 8010598279  | Abras                                        |  |
| 7         | डांगले शुभांगी अशोक      | F                    | 8010164407  | 5.A.Dangle                                   |  |
| 8         | दरवडे पंकज नंदू          | М                    | 7385555449  | Réi                                          |  |
| 9         | डावरे वैभव शिवाजी        | М                    | 7020173875  |                                              |  |
| 10        | धाडगे क्षितिज बाबासाहेब  | М                    | 8600894329  | 120 Dhada e                                  |  |
| 11        | धुमाळ शुभम विजय          | М                    | 9689870652  | Antonno .                                    |  |
| 12        | डुबे सायली कांताराम      | F                    | 9763359356  | Sebe                                         |  |
| 13        | गाडे गणेश कैलास          | М                    | 8600127051  | Gek Geide                                    |  |
| 14        | गाडे वैभव मोहन           | М                    | 7219265790  |                                              |  |
| 15        | गोसावी सुप्रिया संजय     | F                    | 7058149357  |                                              |  |
| 16        | हिंगणे शिवानी माणिक      | F                    | 7218213639  | 5.hirojaz                                    |  |
| 17        | कांबळे सिद्धांत प्रकाश   | М                    | 9373006567  | Ethingian<br>Sphile<br>Coshigude<br>Itanange |  |
| 18        | कराळे प्रतिक्षा शंकर     | F                    | 8010419688  | Aprile .                                     |  |
| 19        | काशिद अस्मिता शांतराम    | F                    | 8975993033  | Coshigude                                    |  |
| 20        | लवंगे प्रणिता माणिक      | F                    | 9322630631  | Mange                                        |  |