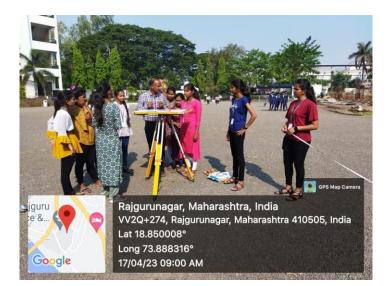

## **Report on Plane Table Surveying Activity**

On 17th April 2023, a plane table surveying activity was conducted by the Geography Department of Huatma Rajguru Mahavidyalaya, Rajgurunagar. The activity took place at the Ground Hutatma Rajguru Mahavidyalaya. The purpose of the surveying activity was to provide hands-on training to 34 T.Y.B.A. Geography students in plane table surveying techniques. The activity was guided by Dr. Dilip Muluk, with Mr. M.L. Muluk providing training to the participating students.

After the theoretical briefing, Mr. M.L. Muluk took charge and conducted a practical demonstration of setting up the plane table and its accessories. He demonstrated how to measure distances and angles using the plane table, alidade, and other necessary tools. Following the demonstration, the students were divided into small groups to perform their own plane table surveys. Each group was assigned a specific area within the Ground Hutatma Rajguru Mahavidyalaya to conduct their survey. The students worked collaboratively, taking measurements and recording data meticulously.