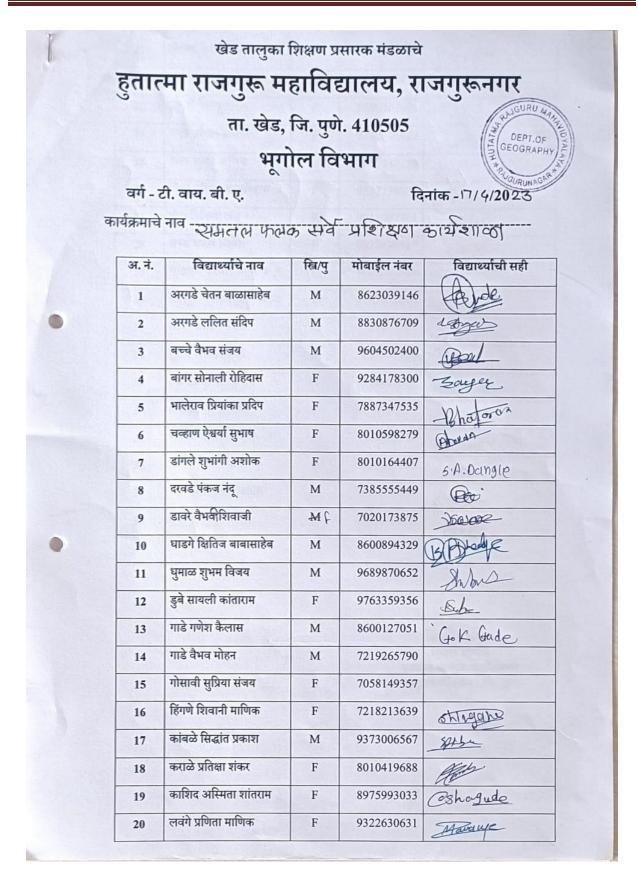

## Huatma Rajguru Mahavidyalaya Rajgurunagar– Geography Department

| 21 | लेंडघर प्रिया गोरक्ष     | F | 7745821427 | P.G.L     |
|----|--------------------------|---|------------|-----------|
| 22 | नायकवडी सूरज मोहन        | М | 9511749837 |           |
| 23 | पारधी श्वेता दुलाराम     | F | 7499367681 | Samly     |
| 24 | पवार प्रांजल ज्ञानेश्वर  | F | 8767616827 | Restant   |
| 25 | पवार शुभम माणिक          | М | 9689037130 | Savor     |
| 26 | पिंगट प्रतिक्षा बाळशिराम | F | 9527730236 | Angert    |
| 27 | पोळ निकिता खंडू          | F | 9011007761 | TKBP      |
| 28 | सनस साक्षी निलेश         | F | 9322498487 | Stonzil   |
| 29 | सांडभोर काजल भीमराव      | F | 9498012869 | Caughoe   |
| 30 | सातपुते नवनाथ बाळासाहेब  | М | 9763870516 |           |
| 31 | शिंदे आदित्य प्रकाश      | М | 7719013109 | Ab        |
| 32 | सुतार ओंकार रवींद्र      | М | 8624859024 | Ante_     |
| 33 | तळेकर सुमित नवनाथ        | М | 7796412839 | Bertputes |
| 34 | टेमकर गौरी विकास         | F | 7058598394 | Gremker   |
| 35 | थिटे दिपाली भानुदास      | F | 9373282374 | Bity      |
| 36 | वरकड सेजल शांताराम       | F | 9850921085 | Trabad    |
| 37 | वाडेकर अंकिता विश्राम    | F | 7620650109 | QIN       |
| 38 | वाळुंज रुतुजा अनिल       | F | 7447246665 | Rotugiy   |
|    |                          |   |            |           |