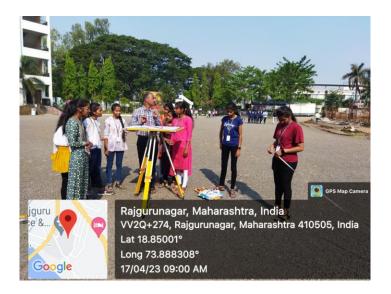

## **Report on Plane Table Surveying Activity**

On 17th April 2023, a plane table surveying activity was conducted by the Geography Department of Huatma Rajguru Mahavidyalaya, Rajgurunagar. The activity took place at the Ground Hutatma Rajguru Mahavidyalaya. The purpose of the surveying activity was to provide hands-on training to 34 T.Y.B.A. Geography students in plane table surveying techniques. The activity was guided by Dr. Dilip Muluk, with Mr. M.L. Muluk providing training to the participating students.

After the theoretical briefing, Mr. M.L. Muluk took charge and conducted a practical demonstration of setting up the plane table and its accessories. He demonstrated how to measure distances and angles using the plane table, alidade, and other necessary tools. Following the demonstration, the students were divided into small groups to perform their own plane table surveys. Each group was assigned a specific area within the Ground Hutatma Rajguru Mahavidyalaya to conduct their survey. The students worked collaboratively, taking measurements and recording data meticulously.