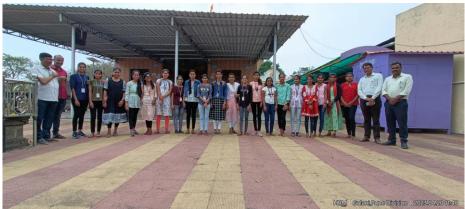

### Name of Department – Geography

Name of Activity - Village Survey Village Gulani

On April 20, 2023, a village socio-economic survey was conducted in Gulani Village, located in the Khed Taluka of Pune District. This survey was organized by the Geography Department of Huatma Rajguru Mahavidyalaya, Rajgurunagar, and involved 45 second-year students under the guidance of Prof. Dr. Dilip Muluk. The coordinators for the survey were Dr. D. M. Markad and M. L. Muluk. The purpose of this survey was to gather comprehensive data on various aspects of Gulani Village, including its demographics, economy, infrastructure, and overall development.

The survey was conducted through a combination of field visits, interviews, and data collection. Students were divided into teams to cover various aspects of the survey, and they were provided with questionnaires and checklists to aid in data collection. The following methodology was followed: