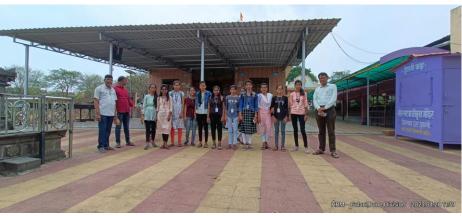

### Name of Department – Geography

Name of Activity - Village Survey Village Gulani

On April 20, 2023, a village socio-economic survey was conducted in Gulani Village, located in the Khed Taluka of Pune District. This survey was organized by the Geography Department of Huatma Rajguru Mahavidyalaya, Rajgurunagar, and involved 45 second-year students under the guidance of Prof. Dr. Dilip Muluk. The coordinators for the survey were Dr. D. M. Markad and M. L. Muluk. The purpose of this survey was to gather comprehensive data on various aspects of Gulani Village, including its demographics, economy, infrastructure, and overall development.

The survey was conducted through a combination of field visits, interviews, and data collection. Students were divided into teams to cover various aspects of the survey, and they were provided with questionnaires and checklists to aid in data collection. The following methodology was followed: