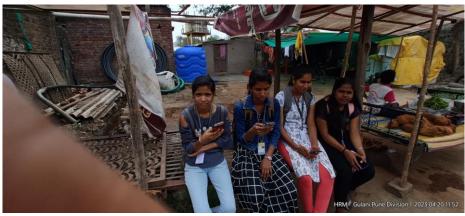

### Name of Department – Geography

Name of Activity - Village Survey Village Gulani

On April 20, 2023, a village socio-economic survey was conducted in Gulani Village, located in the Khed Taluka of Pune District. This survey was organized by the Geography Department of Huatma Rajguru Mahavidyalaya, Rajgurunagar, and involved 45 second-year students under the guidance of Prof. Dr. Dilip Muluk. The coordinators for the survey were Dr. D. M. Markad and M. L. Muluk. The purpose of this survey was to gather comprehensive data on various aspects of Gulani Village, including its demographics, economy, infrastructure, and overall development.

The survey was conducted through a combination of field visits, interviews, and data collection. Students were divided into teams to cover various aspects of the survey, and they were provided with questionnaires and checklists to aid in data collection. The following methodology was followed: