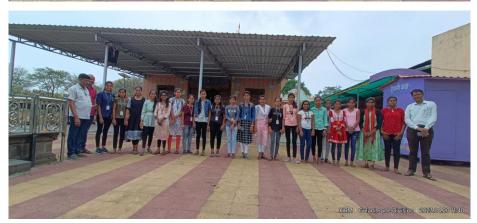

### Name of Department – Geography

Name of Activity - Village Survey Village Gulani

On April 20, 2023, a village socio-economic survey was conducted in Gulani Village, located in the Khed Taluka of Pune District. This survey was organized by the Geography Department of Huatma Rajguru Mahavidyalaya, Rajgurunagar, and involved 45 second-year students under the guidance of Prof. Dr. Dilip Muluk. The coordinators for the survey were Dr. D. M. Markad and M. L. Muluk. The purpose of this survey was to gather comprehensive data on various aspects of Gulani Village, including its demographics, economy, infrastructure, and overall development.

The survey was conducted through a combination of field visits, interviews, and data collection. Students were divided into teams to cover various aspects of the survey, and they were provided with questionnaires and checklists to aid in data collection. The following methodology was followed: