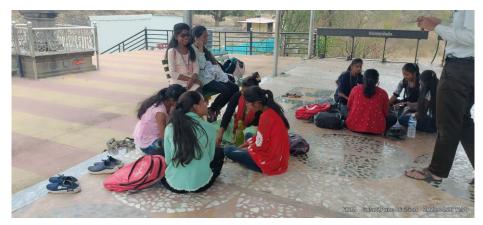

### Name of Department – Geography

Name of Activity - Village Survey Village Gulani

On April 20, 2023, a village socio-economic survey was conducted in Gulani Village, located in the Khed Taluka of Pune District. This survey was organized by the Geography Department of Huatma Rajguru Mahavidyalaya, Rajgurunagar, and involved 45 second-year students under the guidance of Prof. Dr. Dilip Muluk. The coordinators for the survey were Dr. D. M. Markad and M. L. Muluk. The purpose of this survey was to gather comprehensive data on various aspects of Gulani Village, including its demographics, economy, infrastructure, and overall development.

The survey was conducted through a combination of field visits, interviews, and data collection. Students were divided into teams to cover various aspects of the survey, and they were provided with questionnaires and checklists to aid in data collection. The following methodology was followed: