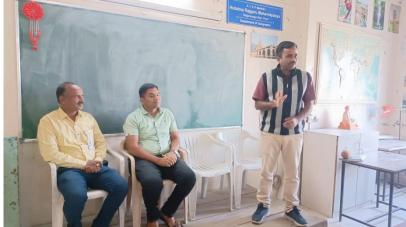

#### **Guest Speaker: Dr. Nitin Mundhe**

Dr. Nitin Mundhe commenced the lecture by providing a comprehensive overview of the Indian agricultural system. He drew upon his extensive knowledge and experience in geography to elucidate the complex and multifaceted nature of agriculture in India. The lecture covered a wide array of topics, including the historical development of agriculture in India, various agro-climatic zones, crops grown, agricultural practices, challenges, and the role of agriculture in the Indian economy.

Prof. Dr. D. Muluk, Head of the Geography Department, played a pivotal role in organizing and coordinating the guest lecture. His guidance ensured the smooth execution of the event, and his commitment to fostering academic excellence was evident in the choice of the guest speaker and the relevance of the topic.

Mr. M. L. Muluk, in his role delivering the vote of thanks, expressed heartfelt gratitude to Dr. Nitin Mundhe for sharing his expertise with the students. He also acknowledged the active participation of both second-year and third-year students and emphasized the importance of such enriching experiences in their academic journey.