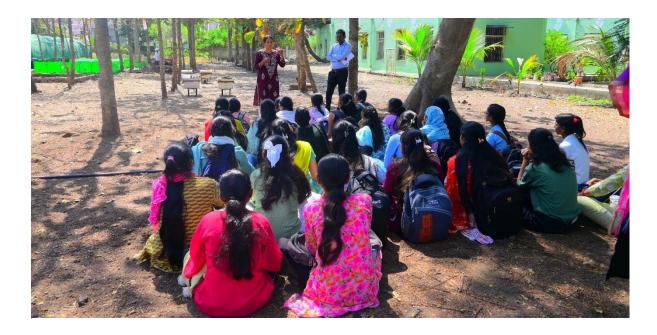

We are thankful to Principal of Hutatma Rajguru Mahavidyalaya, Dr. S. S. Pingale for allowed us to conduct this training programme.

Prof. D. N. Birhade

Head, Department of Zoology

Photo 1:- Participated students of S. Y. B. Sc. at Madhuleh Apiary