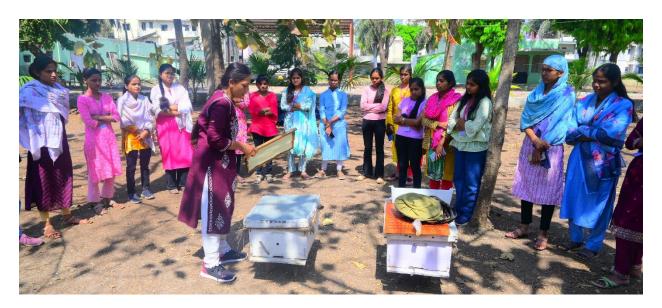

Photo 2:- Mrs. Shweta Gaikwad Guiding the Students taking the information about Management of Bee Hive.

Department of Zoology, Hutatma Rajguru Mahavidyalaya, Rajgurunagar, Pune Date: 20/03/2025

The Principal, Hutatma Rajguru Mahavidyalaya, Rajgurunagar, Pune 410 505