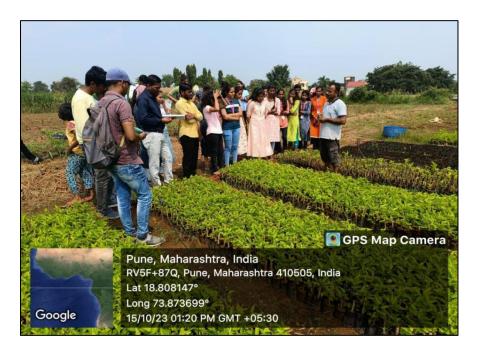

Afternoon we visited to Mulberry Plant cultivation Nursery. There we saw the mulberry cultivation method through cutting. The nursery owner Mr. Sampat Temgire guide us regarding to Cultivation method and Selection of good quality of Stem for cultivation.

The visit was very knowledgeable and helpful for one all.

Prof. D. N. Birhade

Head, Department of Zoology

Photo 1- Silkberry Chawki center, Waki

Photo 2 - Mulberry Nursery, Waki

Department of Zoology, Hutatma Rajguru Mahavidyalaya, Rajgurunagar, Pune Date: 12/10/2023