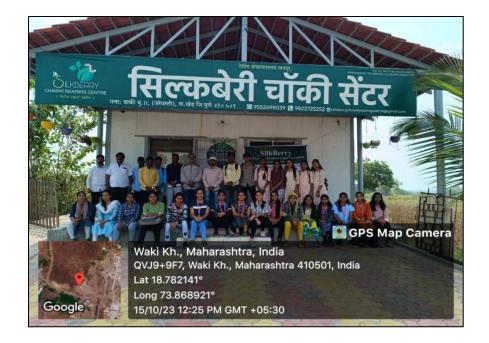

The journey started from Hutatma Rajguru Mahavidyalaya, Rajgurunagar. The first destination was Waki, Silkberry Chawki rearing center&Mulberry nursery where the group reached around 10.30 am.

There we saw unit of Silkberry Chawki rearing house, Mulberry leaves chopping machine. Information about Silkberry Chawki rearing given by Mr. Vijay Gargote, CEO of Silkberry Chawki centre.

The visit was very knowledgeable and helpful for one all.

Prof. D. N. Birhade

Head, Department of Zoology

Photo 1- Silkberry Chawki center, Waki

Photo 2 - Mulberry Nursery, Waki

Department of Zoology, Hutatma Rajguru Mahavidyalaya, Rajgurunagar, Pune Date: 12/10/2023