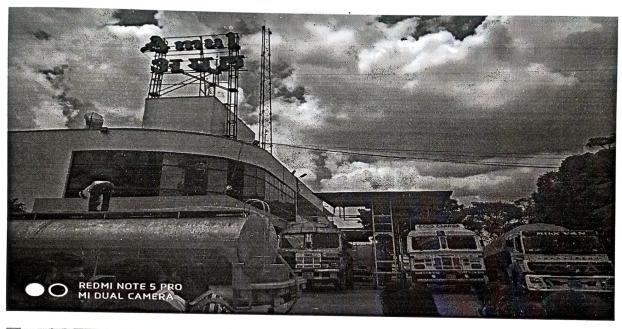

#### REPORT

A Field Visit on "Amul Dairy, Chandoli" was duly conducted on 02/04/2023 at 11:00 am at Chandoli for TYBCOM students.

The event was organised by Prof S.S.Gargote, under the guidance of HOD. Dr. G.M.Dhumal, followed by insights given by vote of thanks given by Prof. J. A. Gogawale.

A total of 70 students attended the Field Visiy and efficiently asked questions. Prin. Dr. Shirish Pingale, Dr. G. M. Dhumal (H.O.D) and of the Commerce Department were present during the Field Visit too.