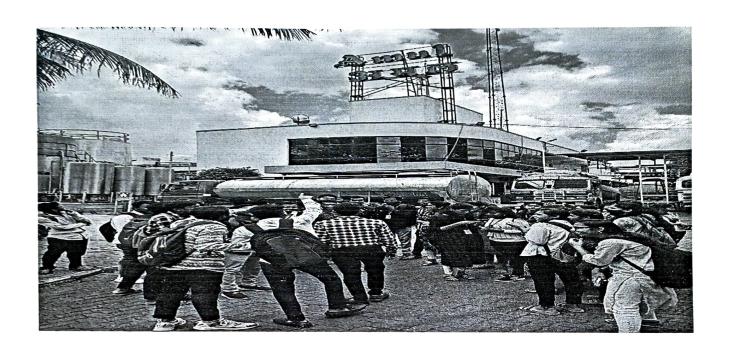

#### REPORT

A Field Visit on "Amul Dairy, Chandoli" was duly conducted on 02/04/2023 at 11:00 am at Chandoli for TYBCOM students.

The event was organised by Prof S.S.Gargote, under the guidance of HOD. Dr. G.M.Dhumal, followed by insights given by vote of thanks given by Prof. J. A. Gogawale.

A total of 70 students attended the Field Visiy and efficiently asked questions. Prin. Dr. Shirish Pingale, Dr. G. M. Dhumal (H.O.D) and of the Commerce Department were present during the Field Visit too.