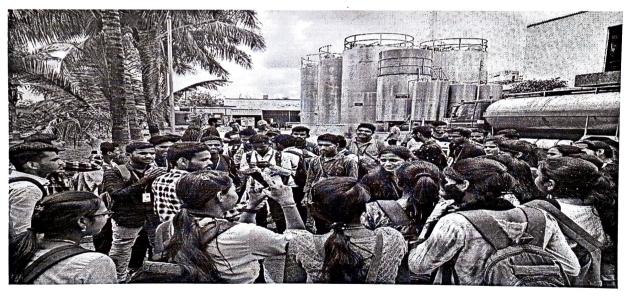

#### REPORT

A Field Visit on "Amul Dairy, Chandoli" was duly conducted on 02/04/2023 at 11:00 am at Chandoli for TYBCOM students.

The event was organised by Prof S.S.Gargote, under the guidance of HOD. Dr. G.M.Dhumal, followed by insights given by vote of thanks given by Prof. J. A. Gogawale.

A total of 70 students attended the Field Visiy and efficiently asked questions. Prin. Dr. Shirish Pingale, Dr. G. M. Dhumal (H.O.D) and of the Commerce Department were present during the Field Visit too.