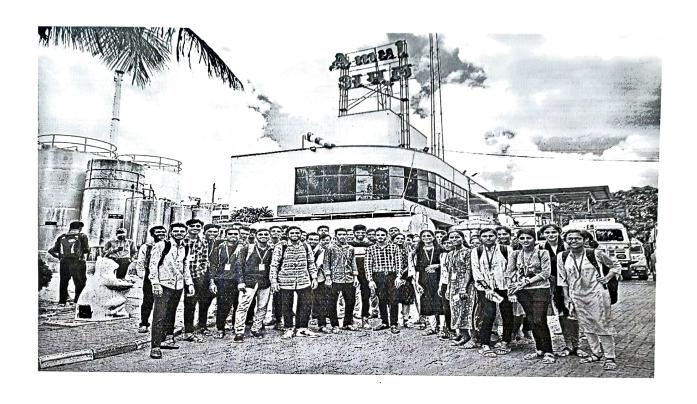

#### REPORT

A Field Visit on "Amul Dairy, Chandoli" was duly conducted on 02/04/2023 at 11:00 am at Chandoli for TYBCOM students.

The event was organised by Prof S.S.Gargote, under the guidance of HOD. Dr. G.M.Dhumal, followed by insights given by vote of thanks given by Prof. J. A. Gogawale.

A total of 70 students attended the Field Visiy and efficiently asked questions. Prin. Dr. Shirish Pingale, Dr. G. M. Dhumal (H.O.D) and of the Commerce Department were present during the Field Visit too.