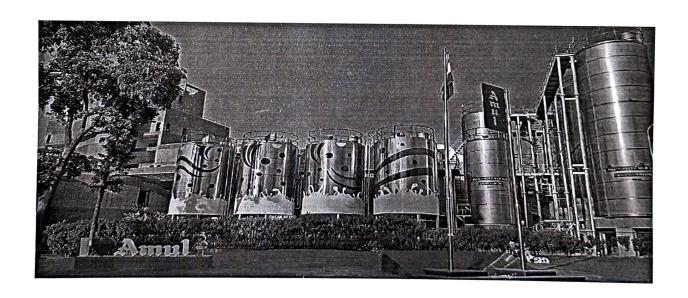

#### REPORT

A Field Visit on "Amul Dairy, Chandoli" was duly conducted on 02/04/2023 at 11:00 am at Chandoli for TYBCOM students.

The event was organised by Prof S.S.Gargote, under the guidance of HOD. Dr. G.M.Dhumal, followed by insights given by vote of thanks given by Prof. J. A. Gogawale.

A total of 70 students attended the Field Visiy and efficiently asked questions. Prin. Dr. Shirish Pingale, Dr. G. M. Dhumal (H.O.D) and of the Commerce Department were present during the Field Visit too.