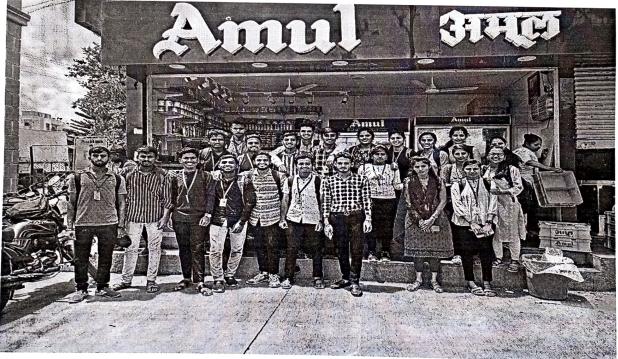

#### REPORT

A Field Visit on "Amul Dairy, Chandoli" was duly conducted on 02/04/2023 at 11:00 am at Chandoli for TYBCOM students.

The event was organised by Prof S.S.Gargote, under the guidance of HOD. Dr. G.M.Dhumal, followed by insights given by vote of thanks given by Prof. J. A. Gogawale.

A total of 70 students attended the Field Visiy and efficiently asked questions. Prin. Dr. Shirish Pingale, Dr. G. M. Dhumal (H.O.D) and of the Commerce Department were present during the Field Visit too.