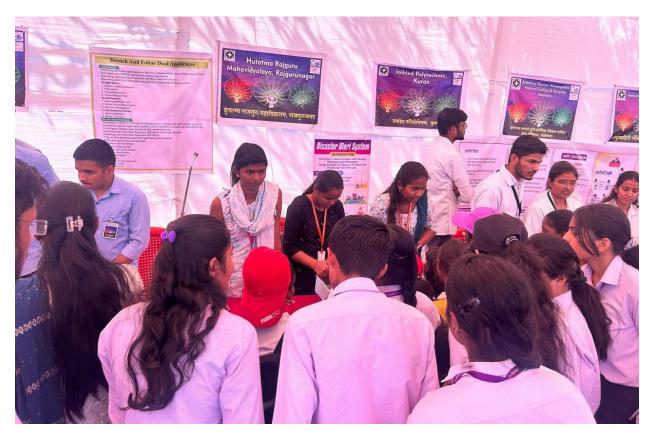

Photo 1- Students of T. Y. B. Sc. Zoology Participated in the National level science competition at GMRT, Khodad on the occasion of National Science Day.

Photo 2 – Certificate of Participated Student Pingale Khushi.