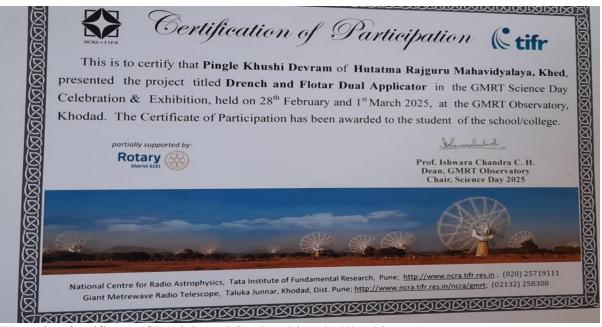

Photo 1- Students of T. Y. B. Sc. Zoology Participated in the National level science competition at GMRT, Khodad on the occasion of National Science Day.

Photo 2 – Certificate of Participated Student Pingale Khushi.

Photo 2 – Certificate of Participated Student Wadekar Priya.