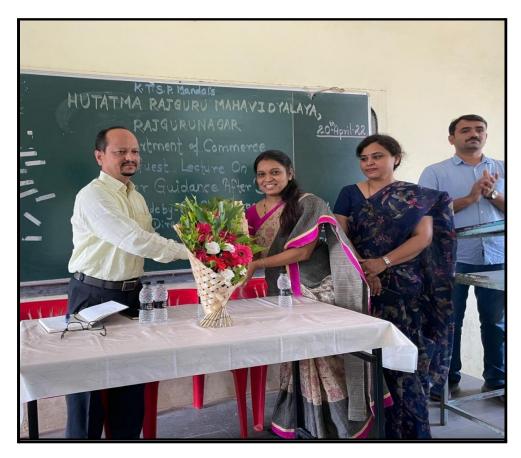

#### **REPORT**

A Guest Lecture on "Career after B.COM" was duly conducted on 20/04/2022 at 10:30 am at Hutatma Rajguru Mahavidyalaya for TYBCOM students.

The event was organised by Dr. P. P. Oswal, under the guidance of Prin. Dr. Shirish Pingale and Prof. G. M. Dhumal (H.O.D), followed by insights and vote of thanks given by Dr. P. P. Oswal.

Dr. Shubhangee Ramaswamy, the key speaker, is the Director of Institute of Management Education Research & Training (IMERT) and College of Engineering (MMCEO MBA), Pune. Career options and prospects in the field of MBA (business analytics, operations, marketing, HR, data science,etc), in the research field, in consultancy as well as teaching fields were discussed in depth with the students. "It is essential for students as individuals to identify their strengths and use these to full potential." is how Dr. Ramaswamy concluded her speech..