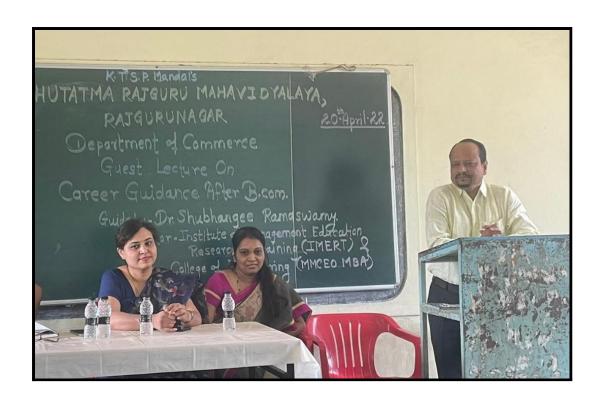

Dr. Shubhangee Ramaswamy, the key speaker, is the Director of Institute of Management Education Research & Training (IMERT) and College of Engineering (MMCEO MBA), Pune. Career options and prospects in the field of MBA (business analytics, operations, marketing, HR, data science,etc), in the research field, in consultancy as well as teaching fields were discussed in depth with the students. "It is essential for students as individuals to identify their strengths and use these to full potential." is how Dr. Ramaswamy concluded her speech..

Dr. Gauri Patil (Finance Faculty) also provided some insights on MH-CET registration and helped students realise the importance of MBA.

A total of 118 students attended the guest lecture and efficiently asked questions. Prin. Dr. Shirish Pingale, Prof. G. M. Dhumal (H.O.D), Dr. P. P. Oswal, Prof. S. J. Kulkarni, Prof. P. S. Nawale and other Professors of the Commerce Department were present during the guest lecture too.