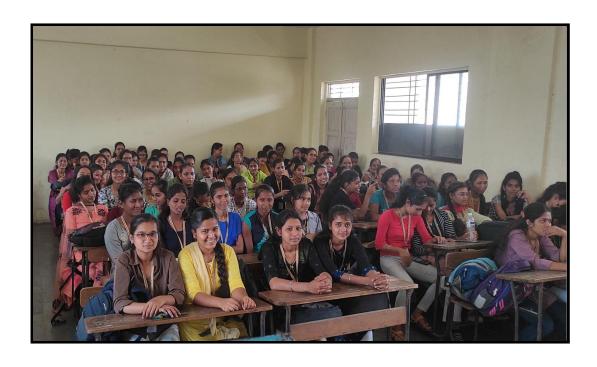

Dr. Gauri Patil (Finance Faculty) also provided some insights on MH-CET registration and helped students realise the importance of MBA.

A total of 118 students attended the guest lecture and efficiently asked questions. Prin. Dr. Shirish Pingale, Prof. G. M. Dhumal (H.O.D), Dr. P. P. Oswal, Prof. S. J. Kulkarni, Prof. P. S. Nawale and other Professors of the Commerce Department were present during the guest lecture too.