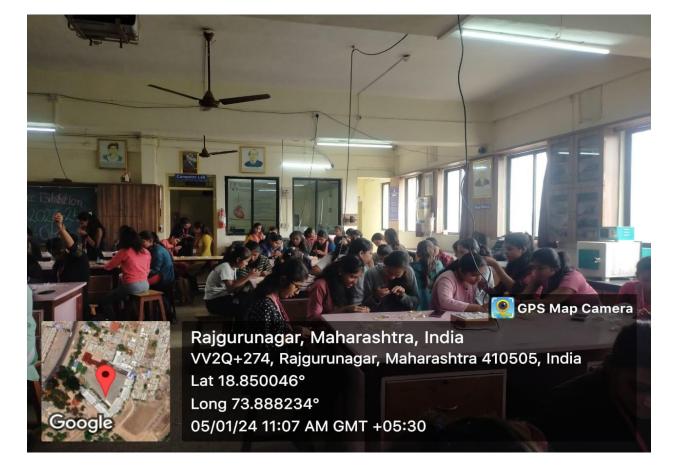

Jewelry Making Workshop organized by the department of Mathematics and Statistics in collaboration with the Student Development Cell on January 5, 2024. With 65 enthusiastic participants, the workshop aimed to foster creativity, craftsmanship, and collaboration among the students. The workshop commenced with a brief introduction by Mrs. Sunita Shindekar, highlighting the significance of jewellery making as both an art form and a potential entrepreneurial venture. Participants were provided with an array of materials including beads, wires, strings, and tools required for jewelry making. Under the guidance of experienced artisans

and student volunteers, the participants were led through various techniques such as bead stringing, wire wrapping, and basic metalwork. The hands-on approach allowed the participants to explore their creativity and experiment with different designs and patterns.

Participants showcased their creativity by designing a wide range of jewelry including necklaces, bracelets, earrings, and anklets. Each piece reflected the unique style and personality of its creator. The workshop fostered a collaborative environment where participants shared ideas, techniques, and feedback, enriching the learning experience for everyone involved. Through guided instruction and practice, participants acquired valuable skills in jewelry making, including bead selection, wire manipulation, and assembly techniques. The workshop empowered participants to channel their creativity into tangible creations, boosting their confidence and self-expression. The jewellery making workshop was a resounding success, providing participants with a platform to unleash their creativity and hone their craftsmanship skills. The event not only served as a creative outlet but also fostered a sense of camaraderie and collaboration among the students. Such initiatives play a crucial role in holistic student development and are a testament to the commitment of the department and the university towards nurturing talent and fostering innovation.