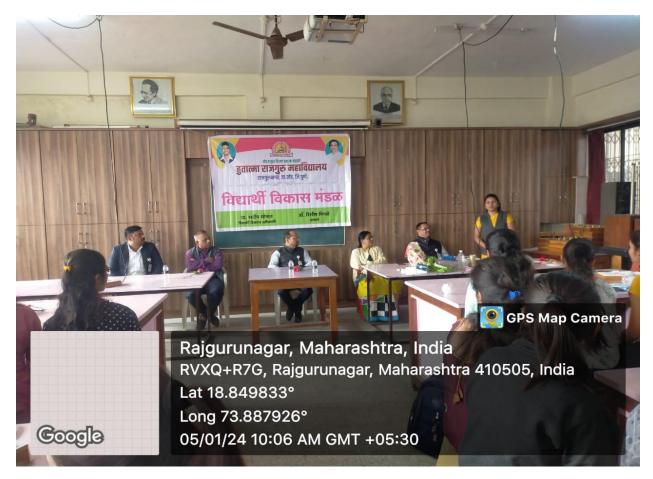

Jewelry Making Workshop organized by the department of Mathematics and Statistics in collaboration with the Student Development Cell on January 5, 2024. With 65 enthusiastic participants, the workshop aimed to foster creativity, craftsmanship, and collaboration among the students. The workshop commenced with a brief introduction by Mrs. Sunita Shindekar, highlighting the significance of jewellery making as both an art form and a potential entrepreneurial venture. Participants were provided with an array of materials including beads, wires, strings, and tools required for jewelry making. Under the guidance of experienced artisans

### सूचना

वरिष्ठ महाविद्यालयातील सर्व विद्यार्थ्यांना सूचित करण्यात येते की, विद्यार्थी विकास मंडळांतर्गत गणित व संख्याशास्त्र विभागाच्या संयुक्त विद्यमाने शुक्रवार टि.०५ जानेवारी २०२४ रोजी सकाळी ९.३०वा. भौतिकशास्त्र विभागात (Physics Lab) दागिने बनविण्याची कार्यशाळा (Jewellery Making Workshop) आयोजित करण्यात आली आहे. तरी नोंदणीकृत विद्यार्थ्यांनी कार्यशाळेसाठी वेळेवर उपस्थित रहावे.