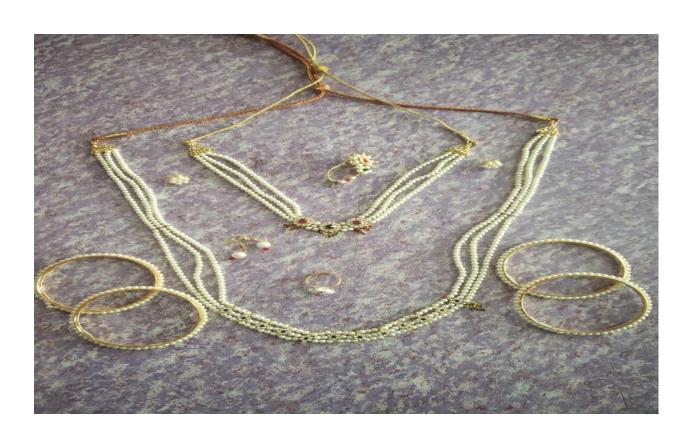

Participants showcased their creativity by designing a wide range of jewelry including necklaces, bracelets, earrings, and anklets. Each piece reflected the unique style and personality of its creator. The workshop fostered a collaborative environment where participants shared ideas, techniques, and feedback, enriching the learning experience for everyone involved. Through guided instruction and practice, participants acquired valuable skills in jewelry making, including bead selection, wire manipulation, and assembly techniques. The workshop empowered participants to channel their creativity into tangible creations, boosting their confidence and self-expression. The jewellery making workshop was a resounding success, providing participants with a platform to unleash their creativity and hone their craftsmanship skills. The event not only served as a creative outlet but also fostered a sense of camaraderie and collaboration among the students. Such initiatives play a crucial role in holistic student development and are a testament to the commitment of the department and the university towards nurturing talent and fostering innovation.