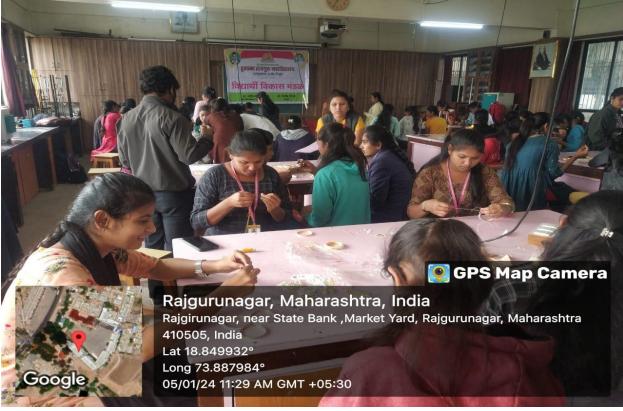

Jewelry Making Workshop organized by the department of Mathematics and Statistics in collaboration with the Student Development Cell on January 5, 2024. With 65 enthusiastic participants, the workshop aimed to foster creativity, craftsmanship, and collaboration among the students. The workshop commenced with a brief introduction by Mrs. Sunita Shindekar, highlighting the significance of jewellery making as both an art form and a potential entrepreneurial venture. Participants were provided with an array of materials including beads, wires, strings, and tools required for jewelry making. Under the guidance of experienced artisans

and student volunteers, the participants were led through various techniques such as bead stringing, wire wrapping, and basic metalwork. The hands-on approach allowed the participants to explore their creativity and experiment with different designs and patterns.

Participants showcased their creativity by designing a wide range of jewelry including necklaces, bracelets, earrings, and anklets. Each piece reflected the unique style and personality of its creator. The workshop fostered a collaborative environment where participants shared ideas, techniques, and feedback, enriching the learning experience for everyone involved. Through guided instruction and practice, participants acquired valuable skills in jewelry making, including bead selection, wire manipulation, and assembly techniques. The workshop empowered participants to channel their creativity into tangible creations, boosting their confidence and self-expression. The jewellery making workshop was a resounding success, providing participants with a platform to unleash their creativity and hone their craftsmanship skills. The event not only served as a creative outlet but also fostered a sense of camaraderie and collaboration among the students. Such initiatives play a crucial role in holistic student development and are a testament to the commitment of the department and the university towards nurturing talent and fostering innovation.