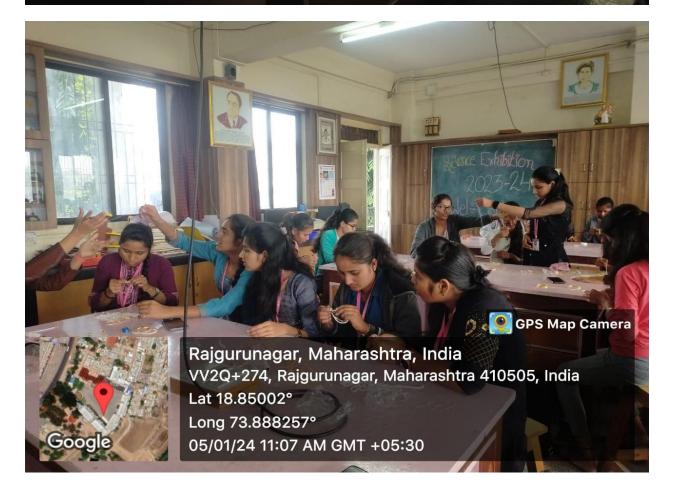

Jewelry Making Workshop organized by the department of Mathematics and Statistics in collaboration with the Student Development Cell on January 5, 2024. With 65 enthusiastic participants, the workshop aimed to foster creativity, craftsmanship, and collaboration among the students. The workshop commenced with a brief introduction by Mrs. Sunita Shindekar, highlighting the significance of jewellery making as both an art form and a potential entrepreneurial venture. Participants were provided with an array of materials including beads, wires, strings, and tools required for jewelry making. Under the guidance of experienced artisans

and student volunteers, the participants were led through various techniques such as bead stringing, wire wrapping, and basic metalwork. The hands-on approach allowed the participants to explore their creativity and experiment with different designs and patterns.

Participants showcased their creativity by designing a wide range of jewelry including necklaces, bracelets, earrings, and anklets. Each piece reflected the unique style and personality of its creator. The workshop fostered a collaborative environment where participants shared ideas, techniques, and feedback, enriching the learning experience for everyone involved. Through guided instruction and practice, participants acquired valuable skills in jewelry making, including bead selection, wire manipulation, and assembly techniques. The workshop empowered participants to channel their creativity into tangible creations, boosting their confidence and self-expression. The jewellery making workshop was a resounding success, providing participants with a platform to unleash their creativity and hone their craftsmanship skills. The event not only served as a creative outlet but also fostered a sense of camaraderie and collaboration among the students. Such initiatives play a crucial role in holistic student development and are a testament to the commitment of the department and the university towards nurturing talent and fostering innovation.