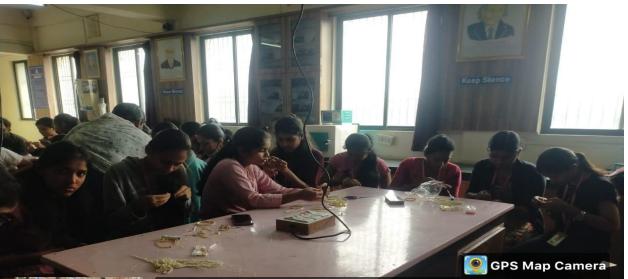

Jewelry Making Workshop organized by the department of Mathematics and Statistics in collaboration with the Student Development Cell on January 5, 2024. With 65 enthusiastic participants, the workshop aimed to foster creativity, craftsmanship, and collaboration among the students. The workshop commenced with a brief introduction by Mrs. Sunita Shindekar, highlighting the significance of jewellery making as both an art form and a potential entrepreneurial venture. Participants were provided with an array of materials including beads, wires, strings, and tools required for jewelry making. Under the guidance of experienced artisans

and student volunteers, the participants were led through various techniques such as bead stringing, wire wrapping, and basic metalwork. The hands-on approach allowed the participants to explore their creativity and experiment with different designs and patterns.

Participants showcased their creativity by designing a wide range of jewelry including necklaces, bracelets, earrings, and anklets. Each piece reflected the unique style and personality of its creator. The workshop fostered a collaborative environment where participants shared ideas, techniques, and feedback, enriching the learning experience for everyone involved. Through guided instruction and practice, participants acquired valuable skills in jewelry making, including bead selection, wire manipulation, and assembly techniques. The workshop empowered participants to channel their creativity into tangible creations, boosting their confidence and self-expression. The jewellery making workshop was a resounding success, providing participants with a platform to unleash their creativity and hone their craftsmanship skills. The event not only served as a creative outlet but also fostered a sense of camaraderie and collaboration among the students. Such initiatives play a crucial role in holistic student development and are a testament to the commitment of the department and the university towards nurturing talent and fostering innovation.