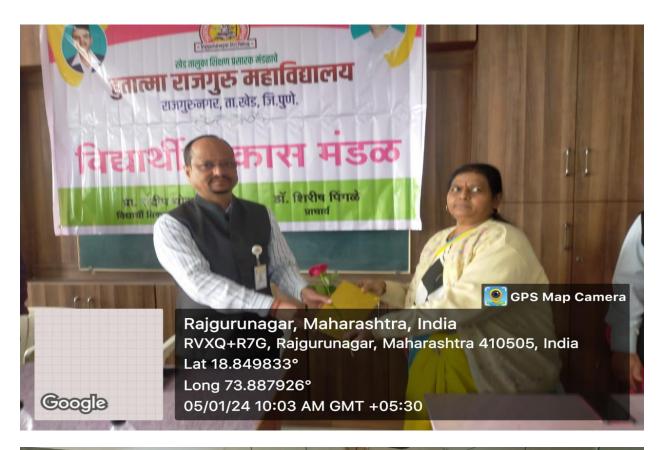

Jewelry Making Workshop organized by the department of Mathematics and Statistics in collaboration with the Student Development Cell on January 5, 2024. With 65 enthusiastic participants, the workshop aimed to foster creativity, craftsmanship, and collaboration among the students. The workshop commenced with a brief introduction by Mrs. Sunita Shindekar, highlighting the significance of jewellery making as both an art form and a potential entrepreneurial venture. Participants were provided with an array of materials including beads, wires, strings, and tools required for jewelry making. Under the guidance of experienced artisans

विषय:- आभार पत्र....

महोदया,

हुतात्मा राजगुरु महाविद्यालयाच्या विद्यार्थी विकास मंडळांतर्गत गणित व संख्याशास्त्र विभागाच्या संयुक्त विद्यमाने शुक्रवार दि. ०५/०१/२०२४ रोजी आयोजित करण्यात आलेल्या दागिने बनविण्याची कार्यशाळेमध्ये (Jewellery Making Workshop) सहभागी विद्यार्थ्यांना बहुमोल मार्गदर्शन तसेच प्रशिक्षण दिले त्याबद्दल आपले आभार! या पुढील काळात देखील आपणाकडून असेच सहकार्य मिळेल अशीच अपेक्षा !