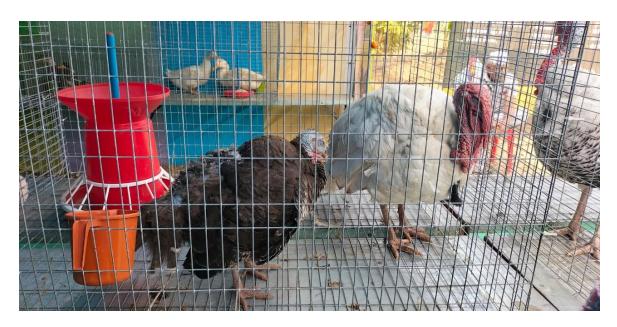

After the visit to crop fields, we also visited to their aquaculture unit and poultry unit. In poultry unit students was saw different species of poultry birds.

After the successful field visit all of us returned at Mahavidyalaya Campus and then dispersed. The visit gave a good exposure to pest control technique and it was a good study experience.

Photo 2:- Breeds of Poultry Birds.

Photo 3:- Mechanical Control of Pest in Tomato fields.

Department of Zoology,

Hutatma Rajguru Mahavidyalaya,

Rajgurunagar, Pune

Date: 07/01/2025

The Principal, Hutatma Rajguru Mahavidyalaya, Rajgurunagar, Pune 410 505