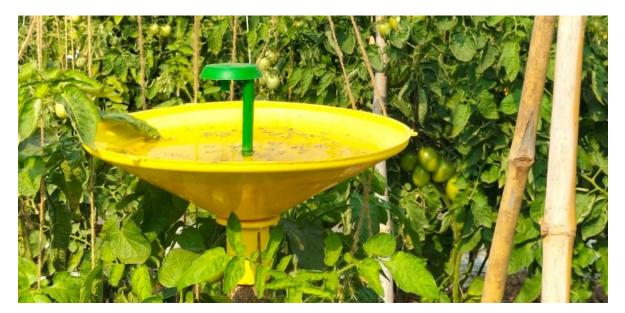

The journey started from Hutatma Rajguru Mahavidyalaya, Rajgurunagar to Krishi Vigyan Kendra, Narayangaon. We reached there around 10.00am. After reaching there we completed registration formalities and then explore the entire area of KVK. In their fields they planted variety crop plants like all types of vegetables and floral plants as well. While visiting the fields students were able to observe the various methods of pest control as well as they also gave the demonstration of some pest control technique.

Photo 2:- Breeds of Poultry Birds.

Photo 3:- Mechanical Control of Pest in Tomato fields.

Department of Zoology,

Hutatma Rajguru Mahavidyalaya,

Rajgurunagar, Pune

Date: 07/01/2025

The Principal, Hutatma Rajguru Mahavidyalaya, Rajgurunagar, Pune 410 505