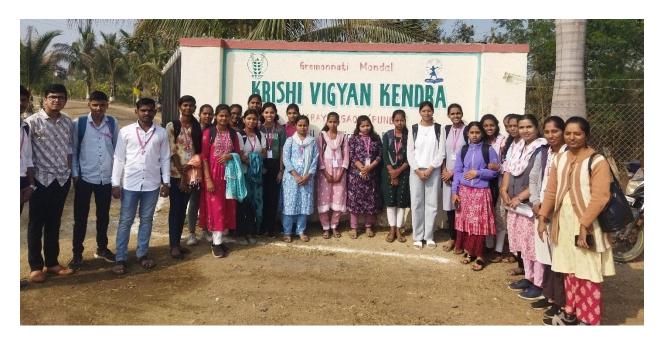

We are thankful to our K.T.S.P Mandal's honorable Principal of Hutatma Rajguru Mahavidyalaya, Rajgurunagar Dr. S. S. Pingale to allowed academic visit.

Prof. D. N. Birhade

Head, Department of Zoology

Photo 1:- After reach the Krishi Vigyan Kendra, Narayangaon.