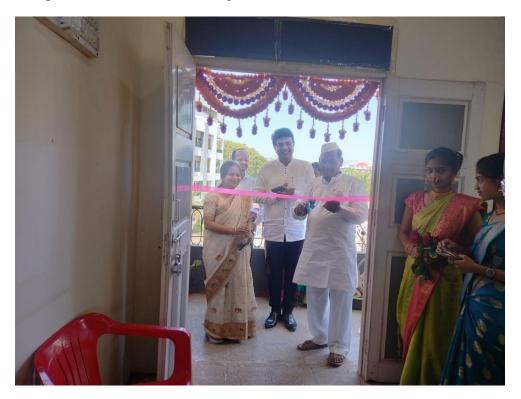

The exhibition was inaugurated at 11.00 am by the hands of Chairman of Khed Taluka Shikshan Prasarak Mandal, Hon. Adv. Devendraji Buttepatil in the presence of Hon. Pratapraoji Takalkar (Vice-Chairman, KTSPM), Dr. S.S. Pingale (Principal), Dr. V.D. Kulkarni (Vice-Principal, Science faculty), Dr. S.D. Shinde (Vice Principal, Arts faculty), Mr. K.R. Pacharne (Registrar), and Prof. D.N. Birhade (Head, Dept. of Zoology).