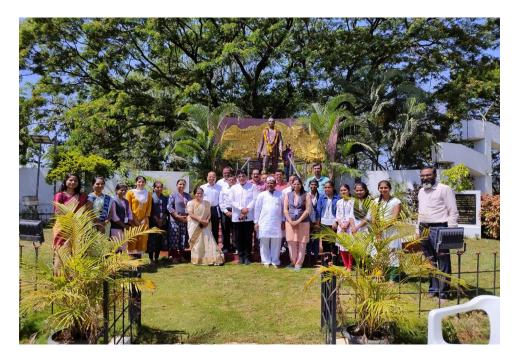

Feedback was taken from those who attended the exhibition. Everyone appreciated this unique activity carried out by the department.

Dr. K.M. Nitnaware Head

Dr. S. S. Pingale Principal

Group Photo with honorable delegates