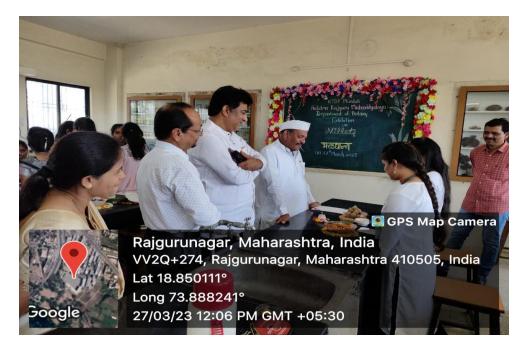

ted the efforts taken by the department and encouraged to conduct such innovative programmes in the coming years also.

The exhibition saw a huge rush of visitors. Faculties from the various departments of the college visited the exhibition stalls. A large number of students showed their presence and took firsthand experience.

Feedback was taken from those who attended the exhibition. Everyone appreciated this unique activity carried out by the department.

Dr. K.M. Nitnaware Head

Dr. S. S. Pingale Principal



Group Photo with honorable delegates



Inauguration by the hands of Honorable Chairman, Adv. Devendraji Buttepatil in the presence of Vice-chairman, Hon. Pratapraoji Takalkar, Principal, Dr. S.S. Pingale & Head, Dr. K.M. Nitnaware.



Honorable guests communicating with student



Honorable guests observing the different foods prepared from millets

#### KTSP Mandal's HUTATMA RAJGURU MAHAVIDYALAYA, RAJGURUNAGAR DEPARTMENT OF BOTANY A.Y. 2022-23

# Exhibition on Millets & Organics

#### ATTENDANCE

Date: 27/03/2023

| Sr.<br>No. | Name                     | Department | Mobile No.   | Sign         |
|------------|--------------------------|------------|--------------|--------------|
| ')         | Saluthe prashenit        |            | 942312528    | AS.          |
| 2)         | नानासाटेक टाक्वकर        |            | 9767 859 831 | mange        |
| 3)         | र्गेड. सिंह जुए पार्टी ल |            | 9822440781   | Dhew Nobal B |
| m)-        | הוליה אתרוברנ            |            | 9890699578   | QN.          |
| 3)         | डॉ. र्सनय निर्दे         | मशहरी