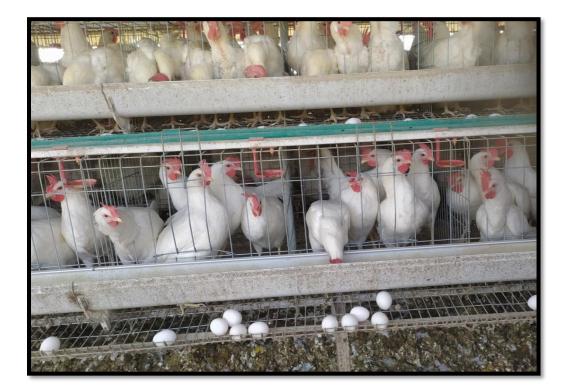

The Department of Zoology, Hutatma Rajguru Mahavidyalaya, organized field visit in A.Y.2021-2022 for T.Y.B. Sc. (Zoology) Student to"**Poultry & Goat Farm at Wafgaon**" on dated 4th January 2022.

The journey started from Hutatma Rajguru Mahavidyalaya, Rajgurunagar. The first destination was Wafgaon, Rasika poultry farm & Goat farm where the group reached around 10.45 am. In the poultry farm there are various types of breeds of chicken. In poultry farm students observed various breeds like *Gallus gallus domesticus* (Kadaknath chiken), New Hampshire, White polymouth Rock, Rhode Island Red, Wyandote II, Leghorn. The owner of poultry farm Mr. Sampat Gorde gave information about poultry farming, process of rearing various breeds of chicken, feeding schedule, identification of various breeds and there handling, cleaning of farms. They also gave information about vaccacination and pest control management in farm.

The visit was very knowledgeable and helpful for one all.

Photo 1 : Poultry house visit at Wafgaon.

Photo 2 : Layer poultry House live demonstration of egg laying.

Date: 03/01/2022

To,

The Principal,

Hutatma Rajguru Mahavidyalaya,