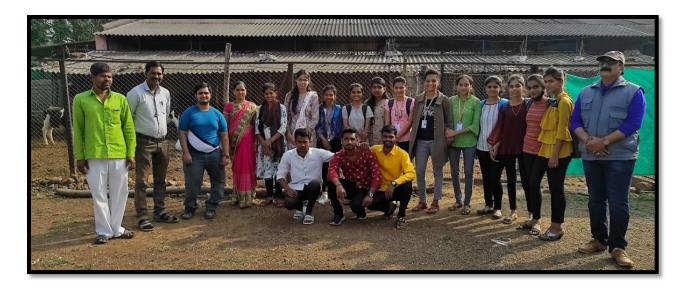

The Department of Zoology, Hutatma Rajguru Mahavidyalaya, organized field visit in A.Y.2021-2022 for T.Y.B. Sc. (Zoology) Student to"**Poultry & Goat Farm at Wafgaon**" on dated 4th January 2022.

The journey started from Hutatma Rajguru Mahavidyalaya, Rajgurunagar. The first destination was Wafgaon, Rasika poultry farm & Goat farm where the group reached around 10.45 am. In the poultry farm there are various types of breeds of chicken. In poultry farm students observed various breeds like *Gallus gallus domesticus* (Kadaknath chiken), New Hampshire, White polymouth Rock, Rhode Island Red, Wyandote II, Leghorn. The owner of poultry farm Mr. Sampat Gorde gave information about poultry farming, process of rearing various breeds of chicken, feeding schedule, identification of various breeds and there handling, cleaning of farms. They also gave information about vaccacination and pest control management in farm.

The visit was very knowledgeable and helpful for one all.

Photo 1 : Poultry house visit at Wafgaon.

Photo 2 : Layer poultry House live demonstration of egg laying.

Date: 03/01/2022

To,

The Principal,

Hutatma Rajguru Mahavidyalaya,