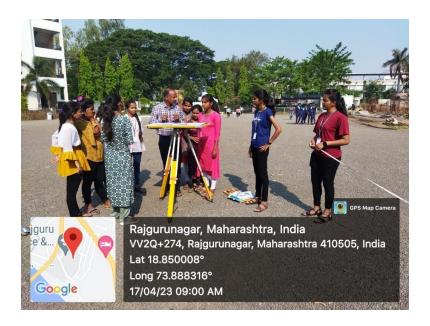

Department of Geography H, R. Mahavidyalaya

Hutatma Rajguru Mahavidyalaya Raiguranagar, Tal. Khed, Dist. Pune. Rajgurunagar \_\_\_

Dr. Shirish S. Pingale

Principal

Prof. M.L.Muluk in teaching to students.

Prof. M.L.Muluk in teaching to students.