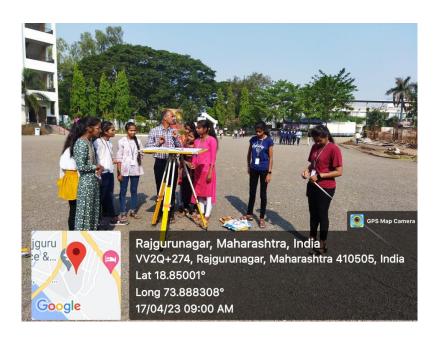

Department of Geography H, R. Mahavidyalaya

Hutatma Rajguru Mahavidyalaya Raiguranagar, Tal. Khed, Dist. Pune. Rajgurunagar \_\_\_

Dr. Shirish S. Pingale

Principal

Prof. M.L.Muluk in teaching to students.

Prof. M.L.Muluk in teaching to students.