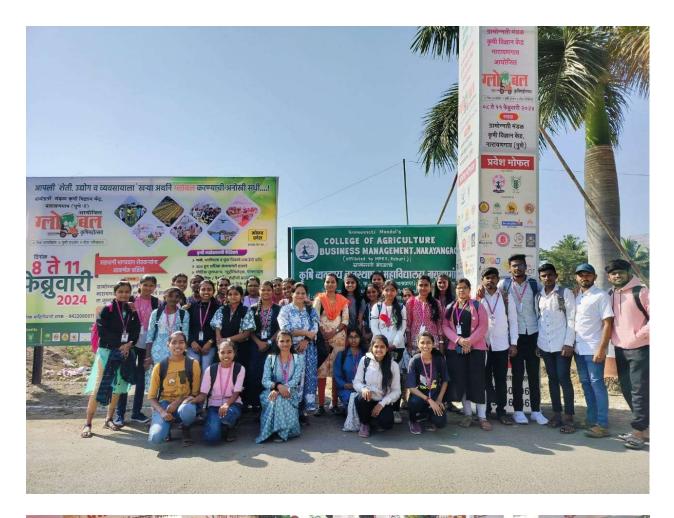

The Department of Botany conducted a one-day visit to Krishi Vigyan Kendra, Narayangaon, on February 9, 2024, for the students of F.Y.B.Sc & T.Y.B.Sc. Two teaching faculty members, Dr. K. M. Nitnaware & Prof. P. D. Kad, and 32 students participated in the visit. The exhibition was divided into various sections such as Poshan Udyan, Millets Mahotsav, Mushroom Racks, Vertical Garden, Terrace Garden, and Waste Water Management. Different types of agricultural equipment and tools were exhibited, and the volunteers explained their workings and uses. We also visited fields where various fertilizers were applied to plants, and students and teachers cleared their doubts with the experts. Stalls featuring floriculture, tissue-cultured plants, biofertilizers, nano-fertilizers, bio-pesticides, agricultural products, etc., were also present. Students were informed about new techniques like the use of drones to automate fertilizer application, pesticide spraying, and field tracking. The students gained information about several new methods of pest eradication. Various types of irrigation systems were also displayed, ensuring better irrigation without significant water loss. The exhibition was found to be truly useful for everyone, as the students were exposed to newer techniques involved in the field of agriculture.