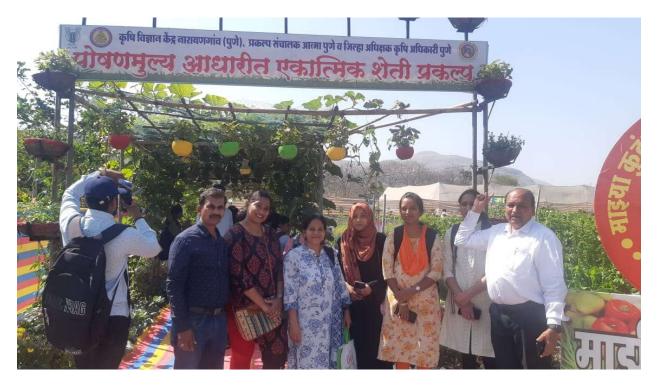

The Department of Botany conducted a one-day visit to Krishi Vigyan Kendra, Narayangaon, on February 9, 2024, for the students of F.Y.B.Sc & T.Y.B.Sc. Two teaching faculty members, Dr. K. M. Nitnaware & Prof. P. D. Kad, and 32 students participated in the visit. The exhibition was divided into various sections such as Poshan Udyan, Millets Mahotsav, Mushroom Racks, Vertical Garden, Terrace Garden, and Waste Water Management. Different types of agricultural equipment and tools were exhibited, and the volunteers explained their workings and uses. We also visited fields where various fertilizers were applied to plants, and students and teachers cleared their doubts with the experts. Stalls featuring floriculture, tissue-cultured plants, biofertilizers, nano-fertilizers, bio-pesticides, agricultural products, etc., were also present. Students were informed about new techniques like the use of drones to automate fertilizer application, pesticide spraying, and field tracking. The students gained information about several new methods of pest eradication. Various types of irrigation systems were also displayed, ensuring better irrigation without significant water loss. The exhibition was found to be truly useful for everyone, as the students were exposed to newer techniques involved in the field of agriculture.