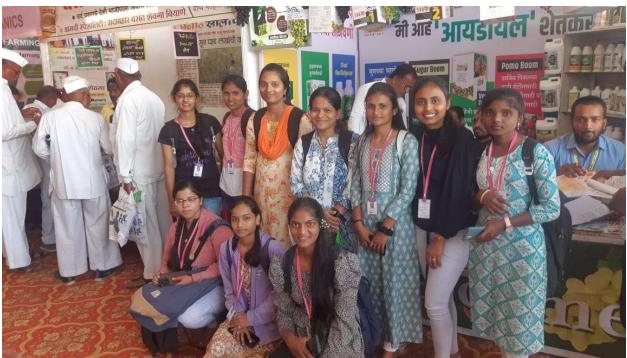

The Department of Botany conducted a one-day visit to Krishi Vigyan Kendra, Narayangaon, on February 9, 2024, for the students of F.Y.B.Sc & T.Y.B.Sc. Two teaching faculty members, Dr. K. M. Nitnaware & Prof. P. D. Kad, and 32 students participated in the visit. The exhibition was divided into various sections such as Poshan Udyan, Millets Mahotsav, Mushroom Racks, Vertical Garden, Terrace Garden, and Waste Water Management. Different types of agricultural equipment and tools were exhibited, and the volunteers explained their workings and uses. We also visited fields where various fertilizers were applied to plants, and students and teachers cleared their doubts with the experts. Stalls featuring floriculture, tissue-cultured plants, biofertilizers, nano-fertilizers, bio-pesticides, agricultural products, etc., were also present. Students were informed about new techniques like the use of drones to automate fertilizer application, pesticide spraying, and field tracking. The students gained information about several new methods of pest eradication. Various types of irrigation systems were also displayed, ensuring better irrigation without significant water loss. The exhibition was found to be truly useful for everyone, as the students were exposed to newer techniques involved in the field of agriculture.

Group Photo near pesticides stall.

Staff of Manchar college & HRM college