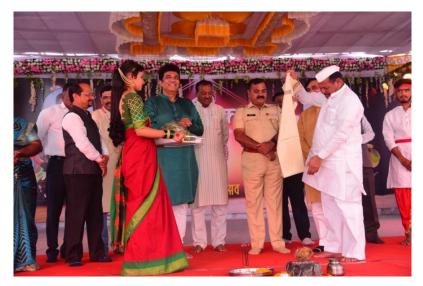

### **Photos of cultural Events**

प्रा. डॉ. दिलीप मुळूक सांस्कृतिक विभाग प्रमुख

डॉ. शिरीष पिंगळे प्राचार्य दुतात्मा राजगुरु महाविद्यालय राजगुरुनगर, ता. खेड, जि. पुणे.