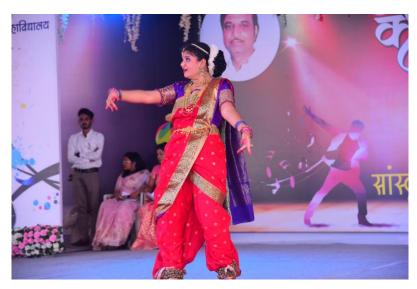

### **Photos of cultural Events**

प्रा. डॉ. दिलीप मुळूक सांस्कृतिक विभाग प्रमुख

डॉ. शिरीष पिंगळे प्राचार्य दुतात्मा राजगुरु महाविद्यालय राजगुरुनगर, ता. खेड, जि. पुणे.