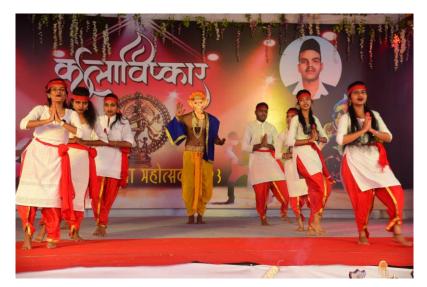

### **Photos of cultural Events**

प्रा. डॉ. दिलीप मुळूक सांस्कृतिक विभाग प्रमुख

डॉ. शिरीष पिंगळे प्राचार्य दुतात्मा राजगुरु महाविद्यालय राजगुरुनगर, ता. खेड, जि. पुणे.