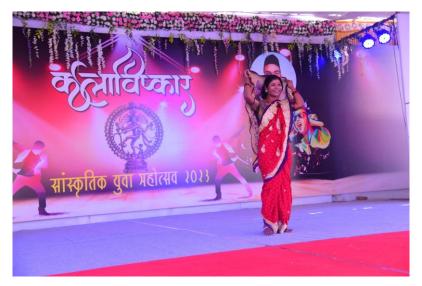

### **Photos of cultural Events**

प्रा. डॉ. दिलीप मुळूक सांस्कृतिक विभाग प्रमुख

डॉ. शिरीष पिंगळे प्राचार्य दुतात्मा राजगुरु महाविद्यालय राजगुरुनगर, ता. खेड, जि. पुणे.