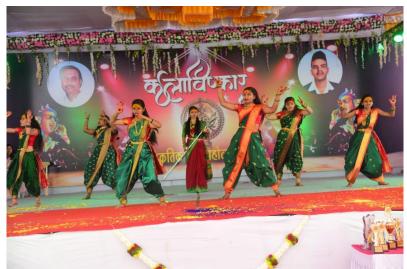

### **Photos of cultural Events**

प्रा. डॉ. दिलीप मुळूक सांस्कृतिक विभाग प्रमुख

डॉ. शिरीष पिंगळे प्राचार्य दुतात्मा राजगुरु महाविद्यालय राजगुरुनगर, ता. खेड, जि. पुणे.

**Dance Competition (Individual) Dance Competition (Group)** 

Singing Competition (Individual) Singing Competition (Duet)