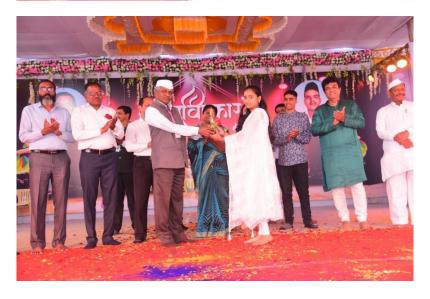

### **Photos of cultural Events**

प्रा. डॉ. दिलीप मुळूक सांस्कृतिक विभाग प्रमुख

डॉ. शिरीष पिंगळे प्राचार्य दुतात्मा राजगुरु महाविद्यालय राजगुरुनगर, ता. खेड, जि. पुणे.