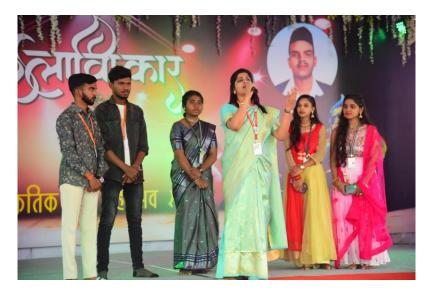

### **Photos of cultural Events**

प्रा. डॉ. दिलीप मुळूक सांस्कृतिक विभाग प्रमुख

डॉ. शिरीष पिंगळे प्राचार्य दुतात्मा राजगुरु महाविद्यालय राजगुरुनगर, ता. खेड, जि. पुणे.