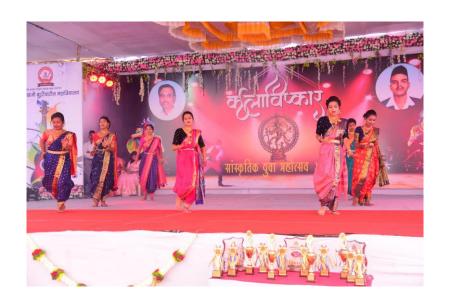

### **Photos of cultural Events**

प्रा. डॉ. दिलीप मुळूक सांस्कृतिक विभाग प्रमुख

डॉ. शिरीष पिंगळे प्राचार्य दुतात्मा राजगुरु महाविद्यालय राजगुरुनगर, ता. खेड, जि. पुणे.

**Dance Competition (Individual) Dance Competition (Group)** 

Singing Competition (Individual) Singing Competition (Duet)