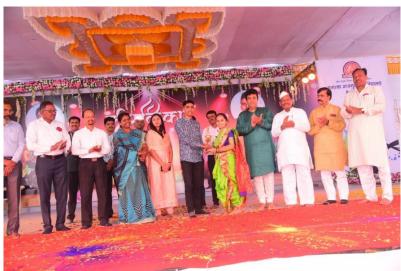

### **Photos of cultural Events**

प्रा. डॉ. दिलीप मुळूक सांस्कृतिक विभाग प्रमुख

डॉ. शिरीष पिंगळे प्राचार्य दुतात्मा राजगुरु महाविद्यालय राजगुरुनगर, ता. खेड, जि. पुणे.