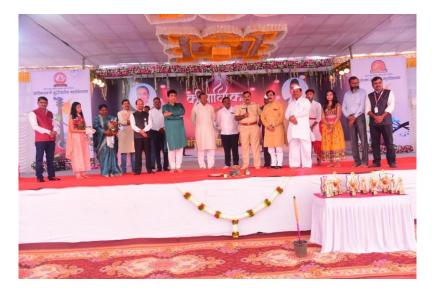

#### **Grand Finale – Dated 4th February 2023**

The first five winners from each group from the semi-finals were given the opportunity to participate in the finals. The students who won and reached the finals from all the three colleges gave a presentation following all the rules and conditions. Expert judges were appointed for this grand finale. Priya Bhandari, Dheeraj Kate and Madhura Wagh carried out the review work. will go During the opening ceremony of this program, Police Inspector Rajkumar Kendre of Khed Police Station, President of Khed Taluka Education Broadcasting Board Devendraji Buttepatil, Vice President Nanasaheb Takalkar, all the members of the organization, Principal of the college Dr. Shirish Pingle, Vice Principal, Principal, all faculty and non-teaching staff of the college were present. The following competitions were organized during the art competition.

# Following are the results of the cultural competition and the prize-winning students

| Winner | Name of Student                            | <b>Event Type</b> |
|--------|--------------------------------------------|-------------------|
| 1      | Madhura Kad                                | Ekpatri           |
| 2      | Sonabai Dhekle                             | Ekpatri           |
| 3      | Ashnini Surwade                            | Ekpatri           |
| 1      | Varkari Group<br>(Prachiti Netke)<br>Group | Group<br>Dance    |
| 2      | Mrinali Ankush Group                       | Group<br>Dance    |
| 3      | Neha Abhang Group                          | Group<br>Dance    |
| 1      | Harshad Kale                               | Singing           |
| 2      | Pawan Bansode                              | Singing           |
| 3      | Yashshree buffalo singing                  | Singing           |
| 1      | Ishwari Thigale                            | Solo Dance        |
| 2      | Netra Shinde                               | Solo Dance        |
| 3      | Mrinali Ankush                             | Solo Dance        |