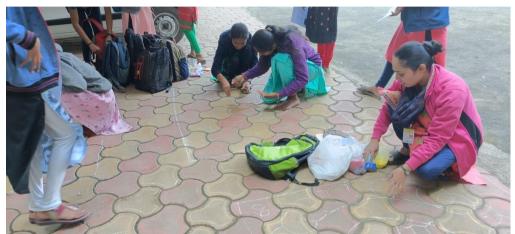

### **Some Photographs of Event**

प्रा. डॉ. दिलीप मुळूक सांस्कृतिक विभाग प्रमुख

डॉ. शिरीष पिंगळे प्राचार्य दुतात्मा राजगुरु महाविद्यालय राजगुरुनगर, ता. खेड, जि. पुणे.