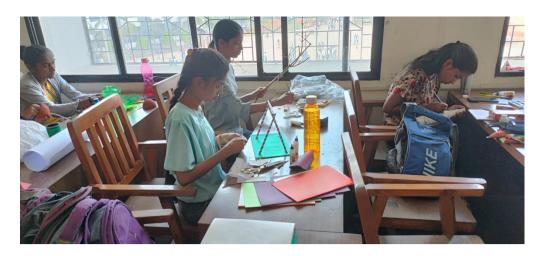

#### Cultural Festival 2022-23

Various cultural competitions were organized by the cultural department of Hutatma Rajguru College in the academic year 2022-2023. Narrator Competition, Reels Competition, Debate Competition, Mimicry Competition, Mehndi Competition, Elocution Competition, Mute Competition, Rangoli Competition, Street Drama, Acting/Solo (Individual), Petting Competition, Vadan Competition (Percussion Instrument) between 21st to 30th November 2022, Drawing/Sketch Competition, Music Competition (Vocal Instrument), Photography Competition, Handicraft, Singing Competition (Individual), Poetry Recitation Competition, Dance Competition (Individual) Solo Dance Competition, Dance Competition (Group) Group Dance/Due Dance/Group Dance Competition were taken. These competitions are planned by All the members of the cultural committee did as per the principal's guidance. For the planning of these competitions, a Google form was created and registered through Google Classroom for the students to register their name and more than 450 students of the college enthusiastically participated in these competitions. These competitions were planned in the college premises, Vitthalraoji Buttepatil Auditorium and Siddeshwar Mandir premises. After this, a cultural youth festival called Kalavishkar was organized to showcase the talents of the students of Hutatma Rajguru College, Sahebraoji Buttepatil College of Khed Taluka Shikshan Prasarak Mandal. A grand program was organized in the college premises by selecting selected teams from the categories of dance, singing, poetry reading, and acting from senior college and junior college. The program was conducted on 4th February 2023. Students presented 39 programs in this program. Madhura Kad, Sonabai Dhekle, Ashwini Surwade, Prachiti Netke, Mrinal Ankush, Neha Abhang, Harshad Kale, Pawan Bansode, Ishwari Thigley, Netra Shinde were awarded prizes in the one-act competition. In the same year, the college team from Ambegaon taluka of North Pune district, D. G. Foundation and

### **Some Photographs of Event**

प्रा. डॉ. दिलीप मुळूक सांस्कृतिक विभाग प्रमुख

डॉ. शिरीष पिंगळे प्राचार्य दुतात्मा राजगुरु महाविद्यालय राजगुरुनगर, ता. खेड, जि. पुणे.