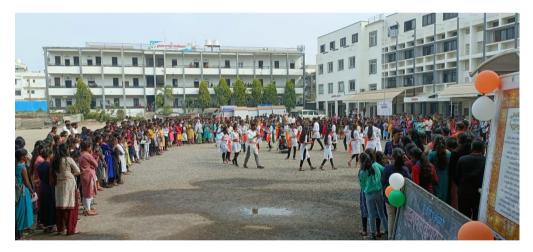

#### Cultural Festival 2022-23

Various cultural competitions were organized by the cultural department of Hutatma Rajguru College in the academic year 2022-2023. Narrator Competition, Reels Competition, Debate Competition, Mimicry Competition, Mehndi Competition, Elocution Competition, Mute Competition, Rangoli Competition, Street Drama, Acting/Solo (Individual), Petting Competition, Vadan Competition (Percussion Instrument) between 21st to 30th November 2022, Drawing/Sketch Competition, Music Competition (Vocal Instrument), Photography Competition, Handicraft, Singing Competition (Individual), Poetry Recitation Competition, Dance Competition (Individual) Solo Dance Competition, Dance Competition (Group) Group Dance/Due Dance/Group Dance Competition were taken. These competitions are planned by All the members of the cultural committee did as per the principal's guidance. For the planning of these competitions, a Google form was created and registered through Google Classroom for the students to register their name and more than 450 students of the college enthusiastically participated in these competitions. These competitions were planned in the college premises, Vitthalraoji Buttepatil Auditorium and Siddeshwar Mandir premises. After this, a cultural youth festival called Kalavishkar was organized to showcase the talents of the students of Hutatma Rajguru College, Sahebraoji Buttepatil College of Khed Taluka Shikshan Prasarak Mandal. A grand program was organized in the college premises by selecting selected teams from the categories of dance, singing, poetry reading, and acting from senior college and junior college. The program was conducted on 4th February 2023. Students presented 39 programs in this program. Madhura Kad, Sonabai Dhekle, Ashwini Surwade, Prachiti Netke, Mrinal Ankush, Neha Abhang, Harshad Kale, Pawan Bansode, Ishwari Thigley, Netra Shinde were awarded prizes in the one-act competition. In the same year, the college team from Ambegaon taluka of North Pune district, D. G. Foundation and

### **Some Photographs of Event**

प्रा. डॉ. दिलीप मुळूक सांस्कृतिक विभाग प्रमुख

डॉ. शिरीष पिंगळे प्राचार्य दुतात्मा राजगुरु महाविद्यालय राजगुरुनगर, ता. खेड, जि. पुणे.