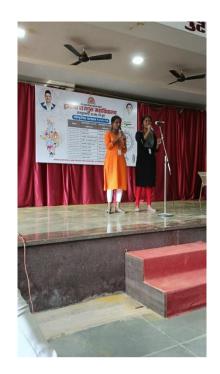

### **Some Photographs of Event**

प्रा. डॉ. दिलीप मुळूक सांस्कृतिक विभाग प्रमुख

डॉ. शिरीष पिंगळे प्राचार्य दुतात्मा राजगुरु महाविद्यालय राजगुरुनगर, ता. खेड, जि. पुणे.