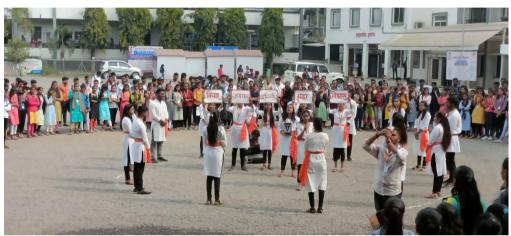

#### Cultural Festival 2022-23

Various cultural competitions were organized by the cultural department of Hutatma Rajguru College in the academic year 2022-2023. Narrator Competition, Reels Competition, Debate Competition, Mimicry Competition, Mehndi Competition, Elocution Competition, Mute Competition, Rangoli Competition, Street Drama, Acting/Solo (Individual), Petting Competition, Vadan Competition (Percussion Instrument) between 21st to 30th November 2022, Drawing/Sketch Competition, Music Competition (Vocal Instrument), Photography Competition, Handicraft, Singing Competition (Individual), Poetry Recitation Competition, Dance Competition (Individual) Solo Dance Competition, Dance Competition (Group) Group Dance/Due Dance/Group Dance Competition were taken. These competitions are planned by All the members of the cultural committee did as per the principal's guidance. For the planning of these competitions, a Google form was created and registered through Google Classroom for the students to register their name and more than 450 students of the college enthusiastically participated in these competitions. These competitions were planned in the college premises, Vitthalraoji Buttepatil Auditorium and Siddeshwar Mandir premises. After this, a cultural youth festival called Kalavishkar was organized to showcase the talents of the students of Hutatma Rajguru College, Sahebraoji Buttepatil College of Khed Taluka Shikshan Prasarak Mandal. A grand program was organized in the college premises by selecting selected teams from the categories of dance, singing, poetry reading, and acting from senior college and junior college. The program was conducted on 4th February 2023. Students presented 39 programs in this program. Madhura Kad, Sonabai Dhekle, Ashwini Surwade, Prachiti Netke, Mrinal Ankush, Neha Abhang, Harshad Kale, Pawan Bansode, Ishwari Thigley, Netra Shinde were awarded prizes in the one-act competition. In the same year, the college team from Ambegaon taluka of North Pune district, D. G. Foundation and

### **Some Photographs of Event**

प्रा. डॉ. दिलीप मुळूक सांस्कृतिक विभाग प्रमुख

डॉ. शिरीष पिंगळे प्राचार्य दुतात्मा राजगुरु महाविद्यालय राजगुरुनगर, ता. खेड, जि. पुणे.