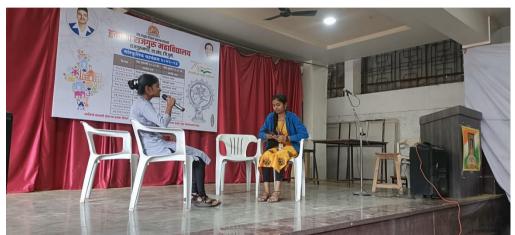

#### Cultural Festival 2022-23

Various cultural competitions were organized by the cultural department of Hutatma Rajguru College in the academic year 2022-2023. Narrator Competition, Reels Competition, Debate Competition, Mimicry Competition, Mehndi Competition, Elocution Competition, Mute Competition, Rangoli Competition, Street Drama, Acting/Solo (Individual), Petting Competition, Vadan Competition (Percussion Instrument) between 21st to 30th November 2022, Drawing/Sketch Competition, Music Competition (Vocal Instrument), Photography Competition, Handicraft, Singing Competition (Individual), Poetry Recitation Competition, Dance Competition (Individual) Solo Dance Competition, Dance Competition (Group) Group Dance/Due Dance/Group Dance Competition were taken. These competitions are planned by All the members of the cultural committee did as per the principal's guidance. For the planning of these competitions, a Google form was created and registered through Google Classroom for the students to register their name and more than 450 students of the college enthusiastically participated in these competitions. These competitions were planned in the college premises, Vitthalraoji Buttepatil Auditorium and Siddeshwar Mandir premises. After this, a cultural youth festival called Kalavishkar was organized to showcase the talents of the students of Hutatma Rajguru College, Sahebraoji Buttepatil College of Khed Taluka Shikshan Prasarak Mandal. A grand program was organized in the college premises by selecting selected teams from the categories of dance, singing, poetry reading, and acting from senior college and junior college. The program was conducted on 4th February 2023. Students presented 39 programs in this program. Madhura Kad, Sonabai Dhekle, Ashwini Surwade, Prachiti Netke, Mrinal Ankush, Neha Abhang, Harshad Kale, Pawan Bansode, Ishwari Thigley, Netra Shinde were awarded prizes in the one-act competition. In the same year, the college team from Ambegaon taluka of North Pune district, D. G. Foundation and

### **Some Photographs of Event**

प्रा. डॉ. दिलीप मुळूक सांस्कृतिक विभाग प्रमुख

डॉ. शिरीष पिंगळे प्राचार्य दुतात्मा राजगुरु महाविद्यालय राजगुरुनगर, ता. खेड, जि. पुणे.