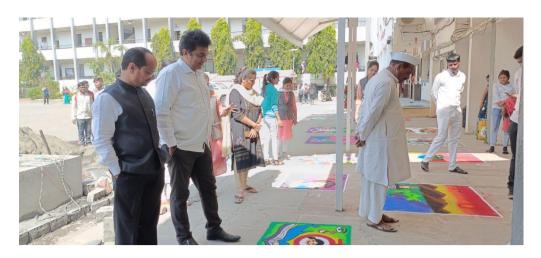

### **Some Photographs of Event**

प्रा. डॉ. दिलीप मुळूक सांस्कृतिक विभाग प्रमुख

डॉ. शिरीष पिंगळे प्राचार्य दुतात्मा राजगुरु महाविद्यालय राजगुरुनगर, ता. खेड, जि. पुणे.