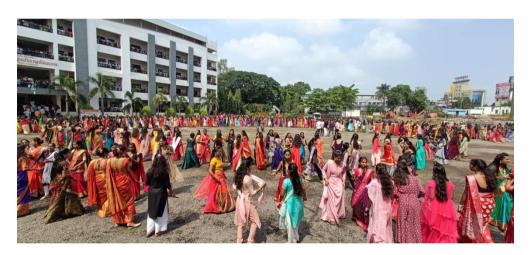

#### Cultural Festival 2022-23

Various cultural competitions were organized by the cultural department of Hutatma Rajguru College in the academic year 2022-2023. Narrator Competition, Reels Competition, Debate Competition, Mimicry Competition, Mehndi Competition, Elocution Competition, Mute Competition, Rangoli Competition, Street Drama, Acting/Solo (Individual), Petting Competition, Vadan Competition (Percussion Instrument) between 21st to 30th November 2022, Drawing/Sketch Competition, Music Competition (Vocal Instrument), Photography Competition, Handicraft, Singing Competition (Individual), Poetry Recitation Competition, Dance Competition (Individual) Solo Dance Competition, Dance Competition (Group) Group Dance/Due Dance/Group Dance Competition were taken. These competitions are planned by All the members of the cultural committee did as per the principal's guidance. For the planning of these competitions, a Google form was created and registered through Google Classroom for the students to register their name and more than 450 students of the college enthusiastically participated in these competitions. These competitions were planned in the college premises, Vitthalraoji Buttepatil Auditorium and Siddeshwar Mandir premises. After this, a cultural youth festival called Kalavishkar was organized to showcase the talents of the students of Hutatma Rajguru College, Sahebraoji Buttepatil College of Khed Taluka Shikshan Prasarak Mandal. A grand program was organized in the college premises by selecting selected teams from the categories of dance, singing, poetry reading, and acting from senior college and junior college. The program was conducted on 4th February 2023. Students presented 39 programs in this program. Madhura Kad, Sonabai Dhekle, Ashwini Surwade, Prachiti Netke, Mrinal Ankush, Neha Abhang, Harshad Kale, Pawan Bansode, Ishwari Thigley, Netra Shinde were awarded prizes in the one-act competition. In the same year, the college team from Ambegaon taluka of North Pune district, D. G. Foundation and

### **Some Photographs of Event**

प्रा. डॉ. दिलीप मुळूक सांस्कृतिक विभाग प्रमुख

डॉ. शिरीष पिंगळे प्राचार्य दुतात्मा राजगुरु महाविद्यालय राजगुरुनगर, ता. खेड, जि. पुणे.