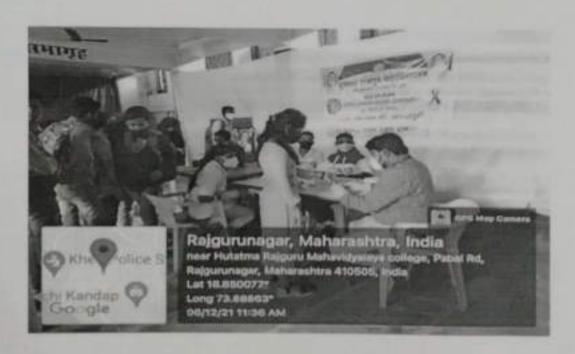

The NSS department of Hutatma Rajguru Mahavidyalaya, on the occasion of World Aids Day organised HIV AIDS Awareness program on 6th December 2021. The program was inaugurated by the hands of Principal Dr. V.D. Kulkarni at 08:00 am by the . The concerned program was organised in collaboration with rural hospital chandoli. Mr. Santosh Naikodi was invited as the key speaker for the program. While addressing the participants he emphasised on the reasons for HIV transmission like safe sexual relations, infected blood, transmission from mother to child, breastfeeding, infetcted neddles used for taking drugs or medicines. He adviced participants to take care of themselves with respect to mentioned reasons of HIV. There were 154 partipants actively participated and done their HIV test voluntarilly. Fortunately all the reports were negative with HIV.

#### Photos

News