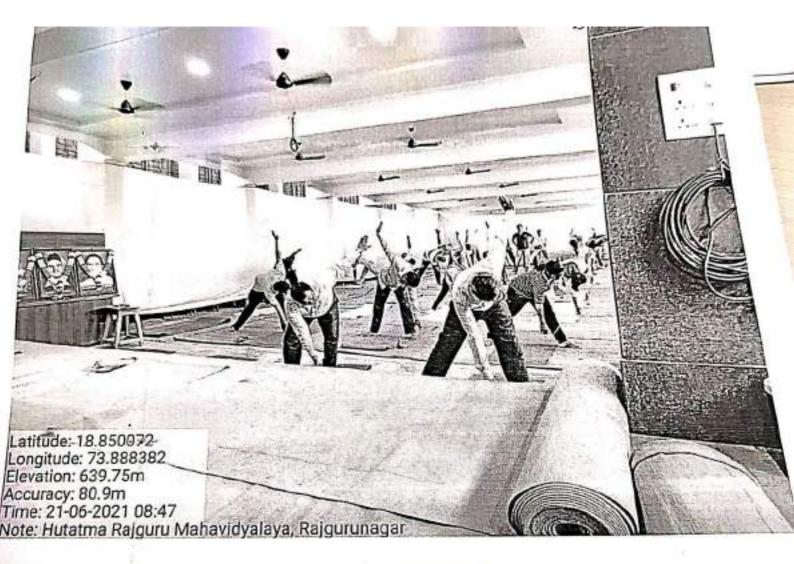

#### Report

| The title of the event                  | International Yoga Day                                                                                                                                                                                                                                                                                                                                                                                    |
|-----------------------------------------|-----------------------------------------------------------------------------------------------------------------------------------------------------------------------------------------------------------------------------------------------------------------------------------------------------------------------------------------------------------------------------------------------------------|
| Organizing Department                   | Department of Physical Education and Sports                                                                                                                                                                                                                                                                                                                                                               |
| The name of the organizer / coordinator | Prof. Pratima Lonari                                                                                                                                                                                                                                                                                                                                                                                      |
| Dated                                   | 21st June 2021                                                                                                                                                                                                                                                                                                                                                                                            |
| Venue                                   | Yoga Centre                                                                                                                                                                                                                                                                                                                                                                                               |
| Number of participants                  | 40                                                                                                                                                                                                                                                                                                                                                                                                        |
| Target group                            | college staff                                                                                                                                                                                                                                                                                                                                                                                             |
| Introduction                            | Under the guidance of UGC, SPPU University and College Principal Dr. V.D.Kulkarni, International Yoga Day was organized on 21st June 2021 at 7:30 am in the Yoga Centre of the college. The program was held in the presence of professors and non-teaching staff of the college.                                                                                                                         |
| The objectives of the program           | Celebrating International Yoga Day.                                                                                                                                                                                                                                                                                                                                                                       |
| Summary                                 | Under the guidance of UGC, SPPU University and College Principal Dr. V.D.Kulkarni, International Yoga Day was organized on 21st June 2021 at 7:30 am in the Yoga Centre of the college. The program was held in the presence of 40 people including professors and non-teaching staff of the college. Prof. Tanaji Pingale gave a yoga demonstration & Prof. Yogesh Mohite gave information related Yoga. |

### International Yoga Day 2021

On the occasion of International Yoga Day at Hutatma Rajguru Mahavidyalaya Yoga Day was organized on 21st June 2021 under the guidance of UGC, SPPU University and Principal of the College Dr. V.D.Kulkarni. On this occasion, the Principal of the college, Vice Principal, Dr. S.D. Shinde, Registrar Mr.Kailas Pacharne, Professors and non-Teaching staff were present.

40 people present for Yoga demonstrations in the Yoga Centre of the college.

The event was organized & hosted by Prof. Pratima Lonari while Prof.

Sarika Gore offered vote of thanks.

(Prof.Pratima Lonari)