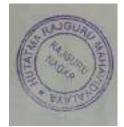

On the occasion of Memorial Day of Late Shri. Sahebraoji Buttepatil and the instructions of S.P.P.U. Pune the NSS department of Hutatma Rajguru Mahavisyalaya, Rajgururnagar in collaboration with Sasoon Blood Bank, Pune has organized 'Blood Donation Camp' on 03/01/2022 at 08:00 am onwards. The NSS volunteers, NCC volunteers and the students of Hutatma Rajguru Mahavidyalaya, along with teaching and non-teaching staff actively participated in this blood donation camp. There were 135 participants donated blood on this occasion.

Hon, Devendraji Buttepatil, Chairman K.T.S.P. Mandal, and Hon-Nanasaheb Takalkar, Vice-Chairman K.T.S.P. Mandal, Hon. Haribhausheth Sandbhor Secretary K.T.S.P. Mandal, Hon. Balasaheb Sandbhor Director, K.T.S.P. Mandal, Dr. V.D. Kulkarni Principal, Dr. S.D. Shinde, Dr. Kailas Sonawane, Registrar Kailas Pacharne, NSS Prgramme officers, Teaching and Non-Teaching staff and NSS Volunteers were present for the program.