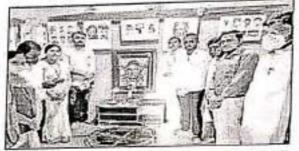

### International Yoga Day 2021

On the occasion of International Yoga Day at Hutatma Rajguru Mahavidyalaya Yoga Day was organized on 21st June 2021 under the guidance of UGC, SPPU University and Principal of the College Dr. V.D.Kulkarni. On this occasion, the Principal of the college, Vice Principal, Dr. S.D. Shinde, Registrar Mr.Kailas Pacharne, Professors and non-Teaching staff were present.

Dr. V.D.Kulkarni said, "Yoga is the union of body, mind and soul. The work of keeping them together and balanced is done with the help of yoga. Due to yoga, knowledge and health remain good and everyone needs yoga. If everyone maintains their mental and physical health through yoga, then yoga is effective in many ailments now days." Prof. Yogesh Mohite guided everyone to learn and practice yoga & Prof. Tanaji Pingale gave a yoga demonstration