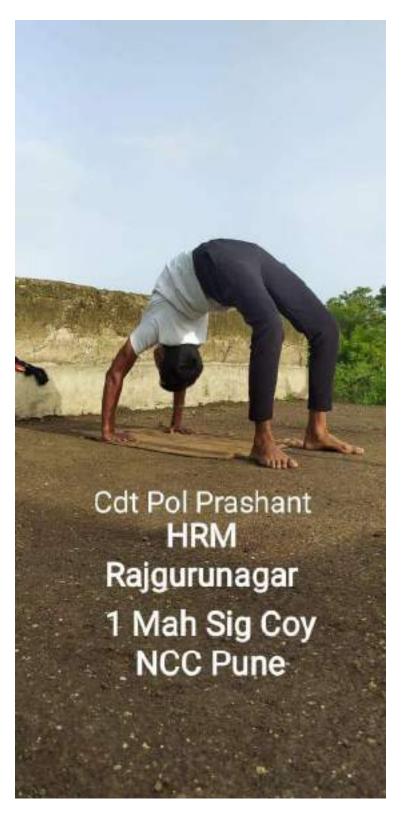

#### **Yoga Day- 21 June 2021**

As per the orders and instructions by the Officer Commanding, 1 Maharashtra Signal Coy NCC, Pune, the NCC Cadets from Hutatma Rajguru Mahavidyalaya, Rajgurunagar performed Yoga on 21 June 2021 morning. Because of the Covid19 situation, they performed Yoga at their homes or places convenient to them. About 30 cadets participated in the Yoga under the guidance of Officer Commanding, 1 Maharashtra Signal Coy NCC, Pune and the ANO.

Photo 1. International Day of Yoga- Participation from Home Date: 21 Jun 2021, Strength: 30 cadets and ANO

Photo 2 International Day of Yoga- Participation from Home Date: 21 Jun 2021, Strength: 30 cadets and ANO NCC Hutatma Rajguru Mahavidyalaya

Photo 3 International Day of Yoga- Participation from Home Date: 21 Jun 2021, Strength: 30 cadets and ANO NCC Hutatma Rajguru Mahavidyalaya

Photo 4 International Day of Yoga- Participation from Home Date: 21 Jun 2021, Strength: 30 cadets and ANO NCC Hutatma Rajguru Mahavidyalaya

Photo 5 International Day of Yoga- Participation from Home Date: 21 Jun 2021, Strength: 30 cadets and ANO

Photo 6 International Day of Yoga- Participation from Home Date: 21 Jun 2021, Strength: 30 cadets and ANO

Photo 7 International Day of Yoga- Participation from Home

Date: 21 Jun 2021, Strength: 30 cadets and ANO

NCC Hutatma Rajguru Mahavidyalaya

Photo 8 International Day of Yoga- Participation from Home

Date: 21 Jun 2021, Strength: 30 cadets and ANO