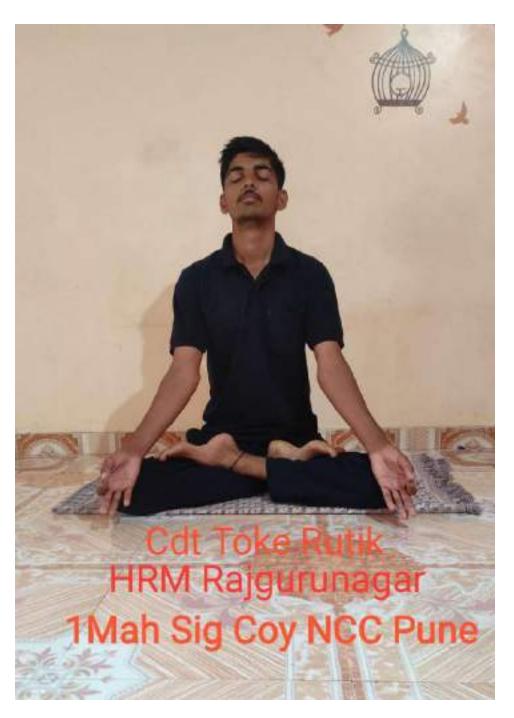

#### **Yoga Day- 21 June 2021**

As per the orders and instructions by the Officer Commanding, 1 Maharashtra Signal Coy NCC, Pune, the NCC Cadets from Hutatma Rajguru Mahavidyalaya, Rajgurunagar performed Yoga on 21 June 2021 morning. Because of the Covid19 situation, they performed Yoga at their homes or places convenient to them. About 30 cadets participated in the Yoga under the guidance of Officer Commanding, 1 Maharashtra Signal Coy NCC, Pune and the ANO.

Photo 5 International Day of Yoga- Participation from Home Date: 21 Jun 2021, Strength: 30 cadets and ANO

Photo 6 International Day of Yoga- Participation from Home Date: 21 Jun 2021, Strength: 30 cadets and ANO