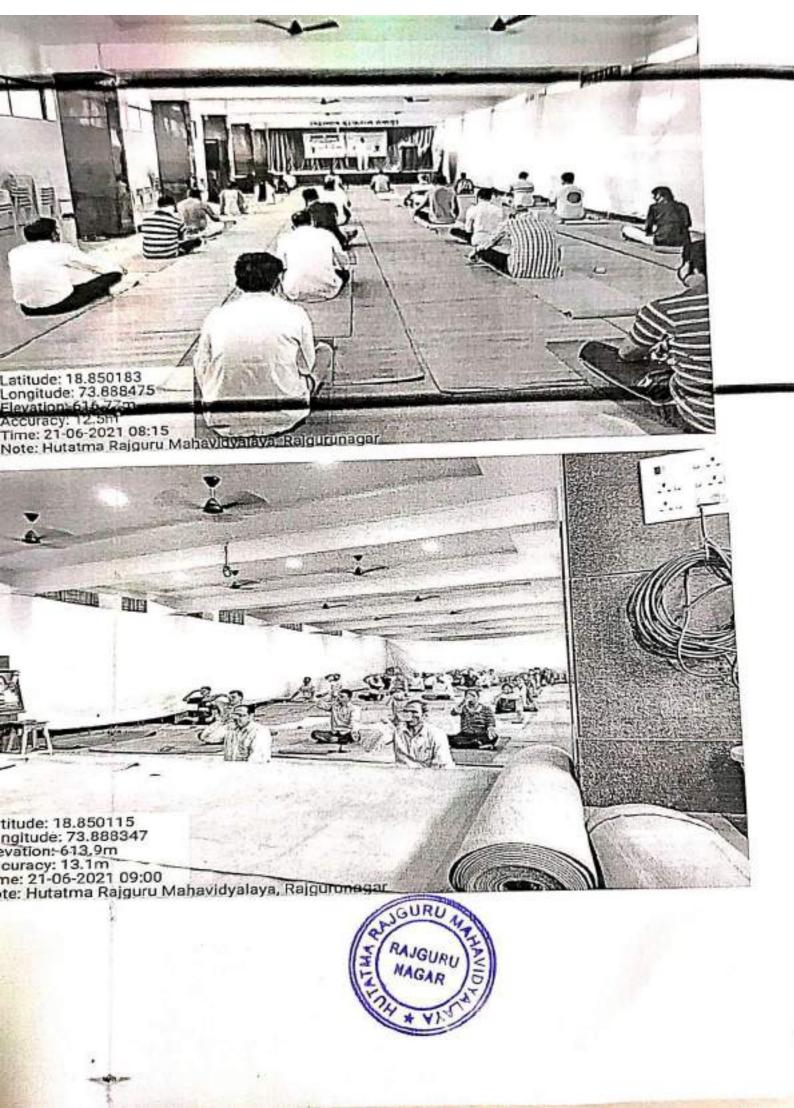

### International Yoga Day 2021

On the occasion of International Yoga Day at Hutatma Rajguru Mahavidyalaya Yoga Day was organized on 21st June 2021 under the guidance of UGC, SPPU University and Principal of the College Dr. V.D.Kulkarni. On this occasion, the Principal of the college, Vice Principal, Dr. S.D. Shinde, Registrar Mr.Kailas Pacharne, Professors and non-Teaching staff were present.

Dr. V.D.Kulkarni said, "Yoga is the union of body, mind and soul. The work of keeping them together and balanced is done with the help of yoga. Due to yoga, knowledge and health remain good and everyone needs yoga. If everyone maintains their mental and physical health through yoga, then yoga is effective in many ailments now days." Prof. Yogesh Mohite guided everyone to learn and practice yoga & Prof. Tanaji Pingale gave a yoga demonstration

40 people present for Yoga demonstrations in the Yoga Centre of the college.

The event was organized & hosted by Prof. Pratima Lonari while Prof.

Sarika Gore offered vote of thanks.

(Prof.Pratima Lonari)