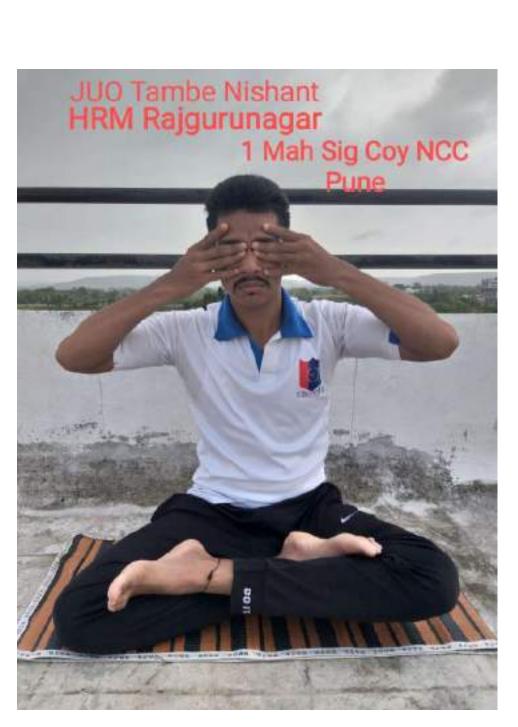

#### **Yoga Day- 21 June 2021**

As per the orders and instructions by the Officer Commanding, 1 Maharashtra Signal Coy NCC, Pune, the NCC Cadets from Hutatma Rajguru Mahavidyalaya, Rajgurunagar performed Yoga on 21 June 2021 morning. Because of the Covid19 situation, they performed Yoga at their homes or places convenient to them. About 30 cadets participated in the Yoga under the guidance of Officer Commanding, 1 Maharashtra Signal Coy NCC, Pune and the ANO.

Photo 1. International Day of Yoga- Participation from Home Date: 21 Jun 2021, Strength: 30 cadets and ANO

Photo 2 International Day of Yoga- Participation from Home Date: 21 Jun 2021, Strength: 30 cadets and ANO NCC Hutatma Rajguru Mahavidyalaya

Photo 3 International Day of Yoga- Participation from Home Date: 21 Jun 2021, Strength: 30 cadets and ANO NCC Hutatma Rajguru Mahavidyalaya

Photo 4 International Day of Yoga- Participation from Home Date: 21 Jun 2021, Strength: 30 cadets and ANO NCC Hutatma Rajguru Mahavidyalaya

Photo 5 International Day of Yoga- Participation from Home Date: 21 Jun 2021, Strength: 30 cadets and ANO

Photo 6 International Day of Yoga- Participation from Home Date: 21 Jun 2021, Strength: 30 cadets and ANO

Photo 7 International Day of Yoga- Participation from Home

Date: 21 Jun 2021, Strength: 30 cadets and ANO

NCC Hutatma Rajguru Mahavidyalaya

Photo 8 International Day of Yoga- Participation from Home

Date: 21 Jun 2021, Strength: 30 cadets and ANO