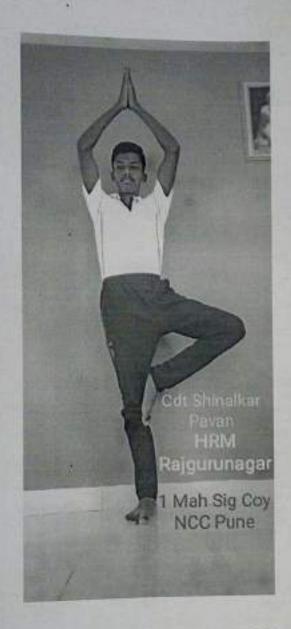

Photo 1. International Day of Yoga- Participation from Home Date: 21 Jun 2021, Strength: 30 cadets and ANO

Photo 2 International Day of Yoga- Participation from Home Date: 21 Jun 2021, Strength: 30 cadets and ANO NCC Hutatma Rajguru Mahavidyalaya

Photo 3 International Day of Yoga- Participation from Home Date: 21 Jun 2021, Strength: 30 cadets and ANO NCC Hutatma Rajguru Mahavidyalaya

Photo 4 International Day of Yoga- Participation from Home Date: 21 Jun 2021, Strength: 30 cadets and ANO NCC Hutatma Rajguru Mahavidyalaya

Photo 5 International Day of Yoga- Participation from Home Date: 21 Jun 2021, Strength: 30 cadets and ANO

Photo 6 International Day of Yoga- Participation from Home Date: 21 Jun 2021, Strength: 30 cadets and ANO

Photo 7 International Day of Yoga- Participation from Home

Date: 21 Jun 2021, Strength: 30 cadets and ANO

NCC Hutatma Rajguru Mahavidyalaya

Photo 8 International Day of Yoga- Participation from Home

Date: 21 Jun 2021, Strength: 30 cadets and ANO