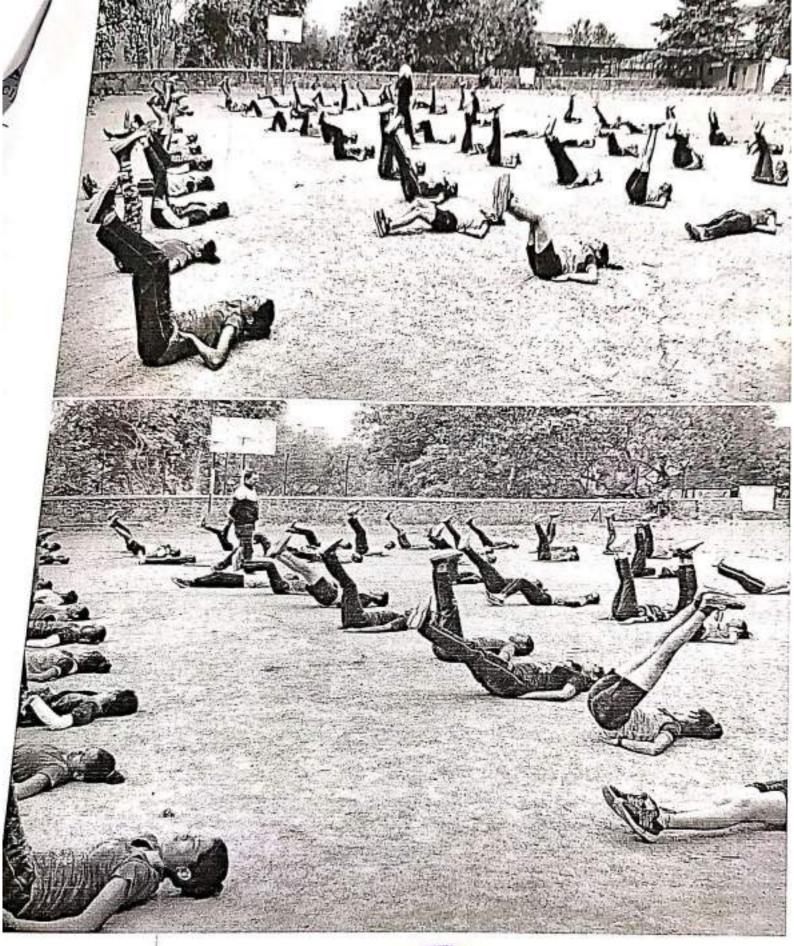

#### A Report

| Title                      | Physical Fitness Assessment                                                                                                                                                                                                                                  |
|----------------------------|--------------------------------------------------------------------------------------------------------------------------------------------------------------------------------------------------------------------------------------------------------------|
| Introduction               | For to know the Physical fitness level of student Department of Physical Education & Sports & Life Skill Cell was organized Physical Fitness Assessment for first Year student from 25 to 30 April 2022.                                                     |
| Organizer                  | Department of physical education & sports and Life<br>Skill Cell                                                                                                                                                                                             |
| Date                       | 25 to 30 April 2022                                                                                                                                                                                                                                          |
| Venue 1                    | Vithalaravji ButtePatil Sabhagruh                                                                                                                                                                                                                            |
| Objective of the programme | to assess the Physical fitness of student                                                                                                                                                                                                                    |
| Details of participants    | 1129 First Year College Student                                                                                                                                                                                                                              |
| summary                    | Department of Physical Education & Sports & Life Skill Cell was organized Physical Fitness Assessment for first Year student to know the Physical fitness level of student from 25 to 30 April 2022. first year students were assessed for Physical fitness. |

URU

RAJBURU

NAGAR

(Prof.Pratima Lonari)
Director of Privile of Education & Sports
Raigurungar Pune.

(Dr. S.S.Pingale)

Principal

Hutatma Rajguri Mahavidyalaya
Rajgurunagar, Tal. Khed.
Dist. Pune. 410 505.