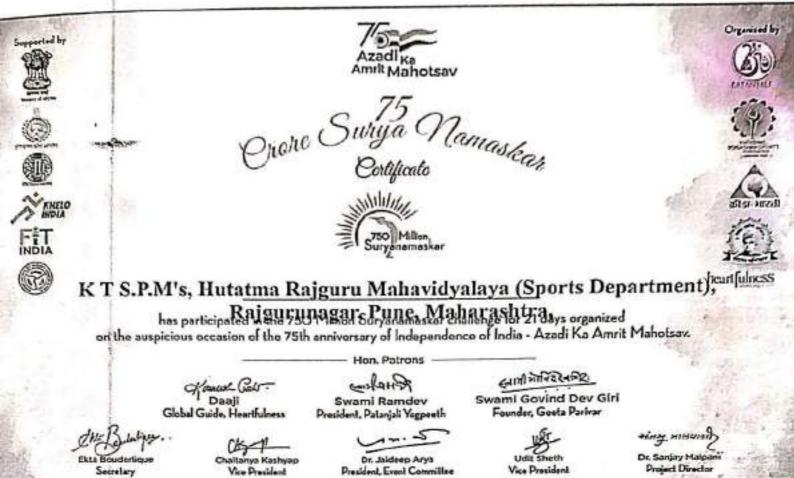

|  |
|   | Number of<br>Participants  | 83                                                                                                                                                                                                                                                                                                                        |  |
|   | Summary                    | 75 Crore Surya Namaskar as part of Azadi Ka<br>Amrit Mahotsav was organized from 1 January<br>to 7 February 2022 under the sports department<br>of the college. A total of 83 students participated<br>in this. Students have participated in the activity<br>by doing Surya Namaskar at a place chosen by<br>themselves. |  |

Director of Physical Education & Sports

Principal



Central Organising Committee
 www.75suryanamaskar.com

### खेड तालुका शिक्षण प्रसारक मंडळाचे, हुतात्मा राजगुरू महाविद्यालय, राजगुरूनगर, ता.खेड, जि.पणे.

दिनांक:-१०/०१/२०२२

#### सूचना शारीरिक शिक्षण व क्रीडा विभाग

महाविद्यालयातील सर्व विद्यार्थ्यांना सूचित करण्यात येते की, भारतीय स्वातंत्र्याच्या अमृत महोत्सवानिमित्त आयोजित ७५ कोटी सूर्यनमस्कारांचा संकल्प दि.१ जानेवारी ते ७ फेब्रुवारी २०२२ पर्यंत विद्यापीठ अनुदान आयोग यांचेमार्फत करण्यात आला आहे. तरी आपण wwww.75suryanamaskar.com या संकेतस्थळावर वैयक्तिक नावनोंदणी करावी व या उपक्रमात सहभागी व्हावे. सहभागी विद्यार्थ्यांना शासनामार्फत इ - प्रमाणपत्र देण्यात येईल.

प्रा.प्रतिमा लोणारी

Kejsurungsa Puna.

प्राचार्य डॉ.व्ही.डी.कुलकर्णी Officiating Principal Hulatma Rajguru Mahavidyalaya (Arts, Science & Commerce) Paigurunagar, Tal, Khed, Dist