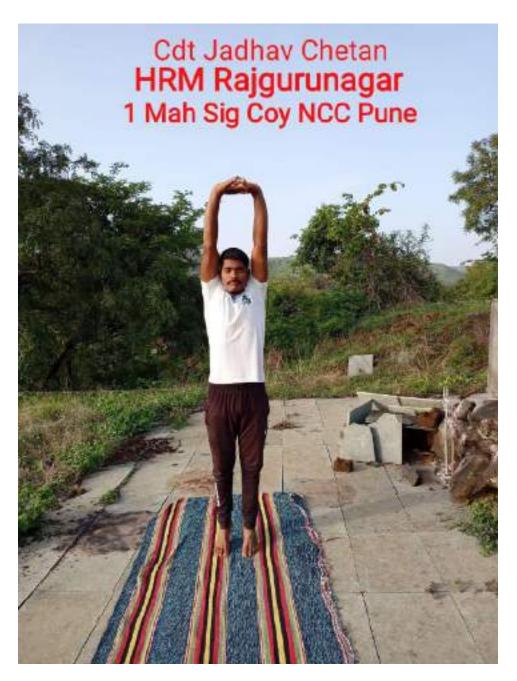

#### **Yoga Day- 21 June 2021**

As per the orders and instructions by the Officer Commanding, 1 Maharashtra Signal Coy NCC, Pune, the NCC Cadets from Hutatma Rajguru Mahavidyalaya, Rajgurunagar performed Yoga on 21 June 2021 morning. Because of the Covid19 situation, they performed Yoga at their homes or places convenient to them. About 30 cadets participated in the Yoga under the guidance of Officer Commanding, 1 Maharashtra Signal Coy NCC, Pune and the ANO.

Photo 1. International Day of Yoga- Participation from Home Date: 21 Jun 2021, Strength: 30 cadets and ANO

Photo 2 International Day of Yoga- Participation from Home Date: 21 Jun 2021, Strength: 30 cadets and ANO NCC Hutatma Rajguru Mahavidyalaya