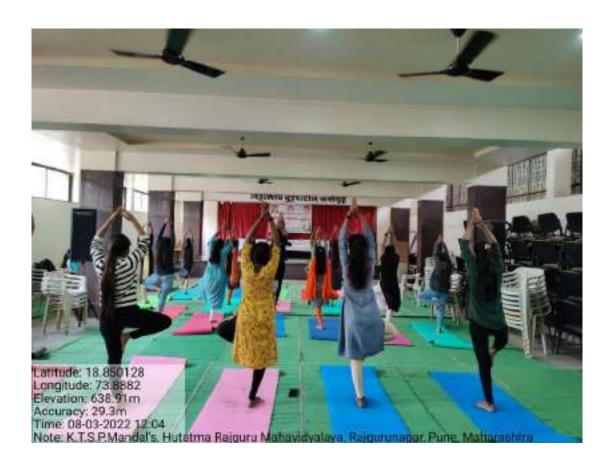

### International Yoga Day 2021

On the occasion of International Yoga Day at Hutatma Rajguru Mahavidyalaya Yoga Day was organized on 21st June 2021 under the guidance of UGC, SPPU University and Principal of the College Dr. V.D.Kulkarni. On this occasion, the Principal of the college, Vice Principal, Dr. S.D. Shinde, Registrar Mr.Kailas Pacharne, Professors and non-Teaching staff were present.

Dr. V.D.Kulkarni said, "Yoga is the union of body, mind and soul. The work of keeping them together and balanced is done with the help of yoga. Due to yoga, knowledge and health remain good and everyone needs yoga. If everyone maintains their mental and physical health through yoga, then yoga is effective in many ailments now days." Prof. Yogesh Mohite guided everyone to learn and practice yoga & Prof. Tanaji Pingale gave a yoga demonstration

40 people present for Yoga demonstrations in the Yoga Centre of the college.

The event was organized & hosted by Prof. Pratima Lonari while Prof.

Sarika Gore offered vote of thanks.

(Prof.Pratima Lonari)