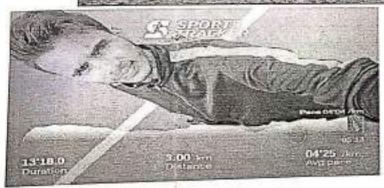

#### A Report

| Title                      | Physical Fitness Assessment                                                                                                                                                                                                                                  |
|----------------------------|--------------------------------------------------------------------------------------------------------------------------------------------------------------------------------------------------------------------------------------------------------------|
| Introduction               | For to know the Physical fitness level of student Department of Physical Education & Sports & Life Skill Cell was organized Physical Fitness Assessment for first Year student from 25 to 30 April 2022.                                                     |
| Organizer                  | Department of physical education & sports and Life<br>Skill Cell                                                                                                                                                                                             |
| Date                       | 25 to 30 April 2022                                                                                                                                                                                                                                          |
| Venue 1                    | Vithalaravji ButtePatil Sabhagruh                                                                                                                                                                                                                            |
| Objective of the programme | to assess the Physical fitness of student                                                                                                                                                                                                                    |
| Details of participants    | 1129 First Year College Student                                                                                                                                                                                                                              |
| summary                    | Department of Physical Education & Sports & Life Skill Cell was organized Physical Fitness Assessment for first Year student to know the Physical fitness level of student from 25 to 30 April 2022. first year students were assessed for Physical fitness. |