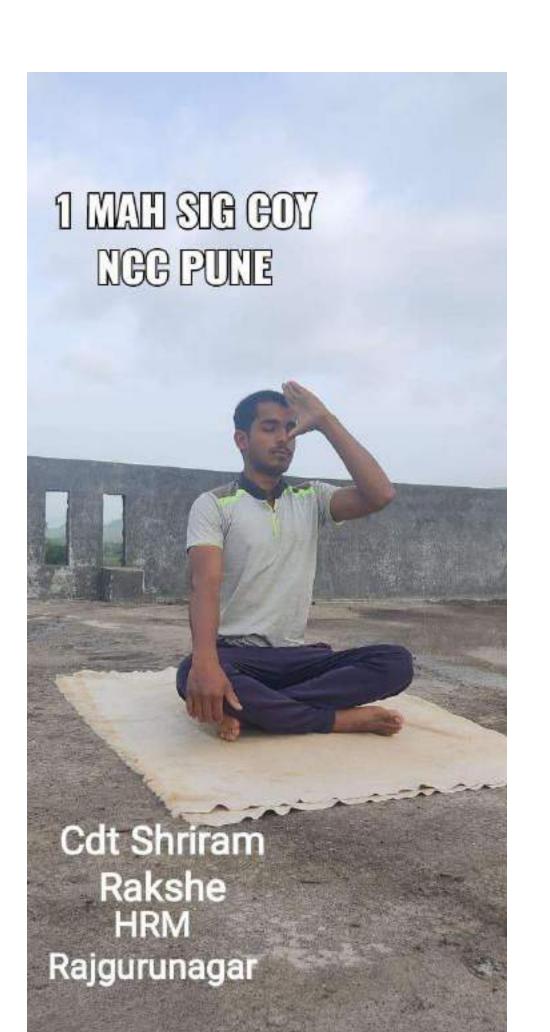

#### **Yoga Day- 21 June 2021**

As per the orders and instructions by the Officer Commanding, 1 Maharashtra Signal Coy NCC, Pune, the NCC Cadets from Hutatma Rajguru Mahavidyalaya, Rajgurunagar performed Yoga on 21 June 2021 morning. Because of the Covid19 situation, they performed Yoga at their homes or places convenient to them. About 30 cadets participated in the Yoga under the guidance of Officer Commanding, 1 Maharashtra Signal Coy NCC, Pune and the ANO.

Photo 7 International Day of Yoga- Participation from Home

Date: 21 Jun 2021, Strength: 30 cadets and ANO

NCC Hutatma Rajguru Mahavidyalaya

Photo 8 International Day of Yoga- Participation from Home

Date: 21 Jun 2021, Strength: 30 cadets and ANO