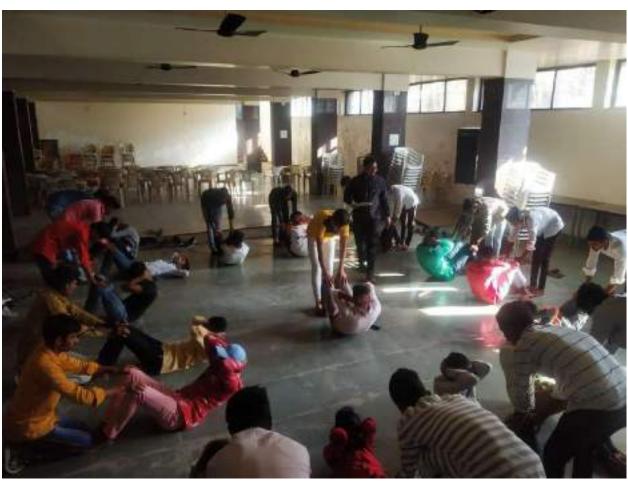

#### A Report

| Title                      | Physical Fitness Assessment                                                                                                                                                                                                                                  |
|----------------------------|--------------------------------------------------------------------------------------------------------------------------------------------------------------------------------------------------------------------------------------------------------------|
| Introduction               | For to know the Physical fitness level of student Department of Physical Education & Sports & Life Skill Cell was organized Physical Fitness Assessment for first Year student from 25 to 30 April 2022.                                                     |
| Organizer                  | Department of physical education & sports and Life<br>Skill Cell                                                                                                                                                                                             |
| Date                       | 25 to 30 April 2022                                                                                                                                                                                                                                          |
| Venue 1                    | Vithalaravji ButtePatil Sabhagruh                                                                                                                                                                                                                            |
| Objective of the programme | to assess the Physical fitness of student                                                                                                                                                                                                                    |
| Details of participants    | 1129 First Year College Student                                                                                                                                                                                                                              |
| summary                    | Department of Physical Education & Sports & Life Skill Cell was organized Physical Fitness Assessment for first Year student to know the Physical fitness level of student from 25 to 30 April 2022. first year students were assessed for Physical fitness. |