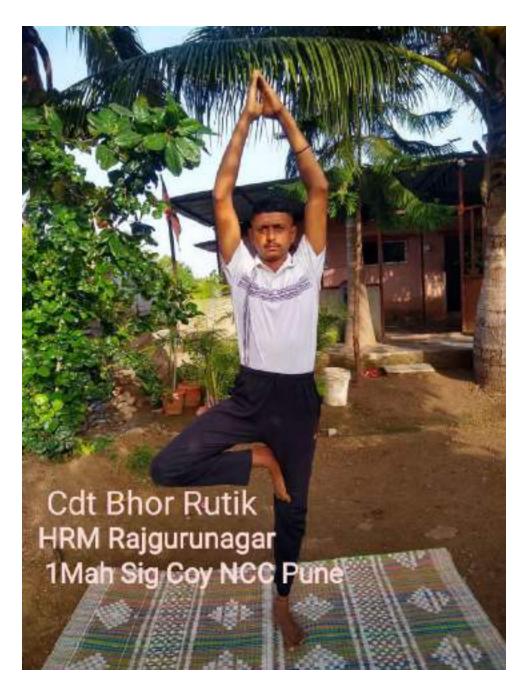

#### **Yoga Day- 21 June 2021**

As per the orders and instructions by the Officer Commanding, 1 Maharashtra Signal Coy NCC, Pune, the NCC Cadets from Hutatma Rajguru Mahavidyalaya, Rajgurunagar performed Yoga on 21 June 2021 morning. Because of the Covid19 situation, they performed Yoga at their homes or places convenient to them. About 30 cadets participated in the Yoga under the guidance of Officer Commanding, 1 Maharashtra Signal Coy NCC, Pune and the ANO.

Photo 1. International Day of Yoga- Participation from Home Date: 21 Jun 2021, Strength: 30 cadets and ANO

Photo 2 International Day of Yoga- Participation from Home Date: 21 Jun 2021, Strength: 30 cadets and ANO NCC Hutatma Rajguru Mahavidyalaya

Photo 3 International Day of Yoga- Participation from Home Date: 21 Jun 2021, Strength: 30 cadets and ANO NCC Hutatma Rajguru Mahavidyalaya

Photo 4 International Day of Yoga- Participation from Home Date: 21 Jun 2021, Strength: 30 cadets and ANO NCC Hutatma Rajguru Mahavidyalaya

Photo 5 International Day of Yoga- Participation from Home Date: 21 Jun 2021, Strength: 30 cadets and ANO

Photo 6 International Day of Yoga- Participation from Home Date: 21 Jun 2021, Strength: 30 cadets and ANO

Photo 7 International Day of Yoga- Participation from Home

Date: 21 Jun 2021, Strength: 30 cadets and ANO

NCC Hutatma Rajguru Mahavidyalaya

Photo 8 International Day of Yoga- Participation from Home

Date: 21 Jun 2021, Strength: 30 cadets and ANO