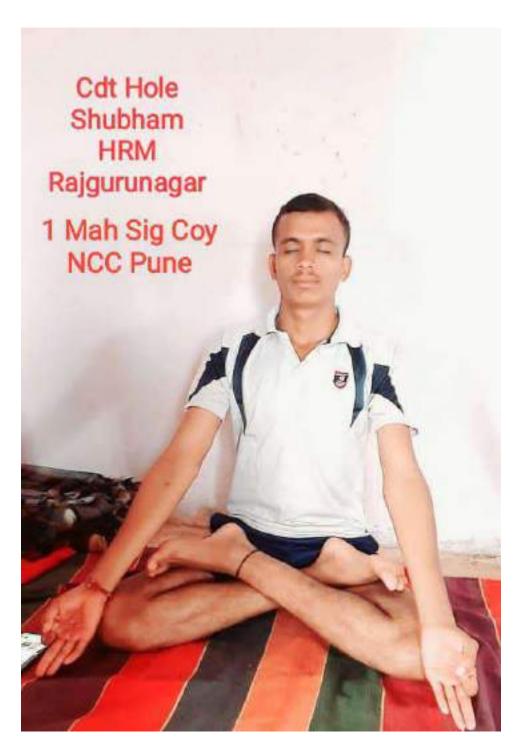

#### **Yoga Day- 21 June 2021**

As per the orders and instructions by the Officer Commanding, 1 Maharashtra Signal Coy NCC, Pune, the NCC Cadets from Hutatma Rajguru Mahavidyalaya, Rajgurunagar performed Yoga on 21 June 2021 morning. Because of the Covid19 situation, they performed Yoga at their homes or places convenient to them. About 30 cadets participated in the Yoga under the guidance of Officer Commanding, 1 Maharashtra Signal Coy NCC, Pune and the ANO.

Photo 3 International Day of Yoga- Participation from Home Date: 21 Jun 2021, Strength: 30 cadets and ANO NCC Hutatma Rajguru Mahavidyalaya

Photo 4 International Day of Yoga- Participation from Home Date: 21 Jun 2021, Strength: 30 cadets and ANO NCC Hutatma Rajguru Mahavidyalaya