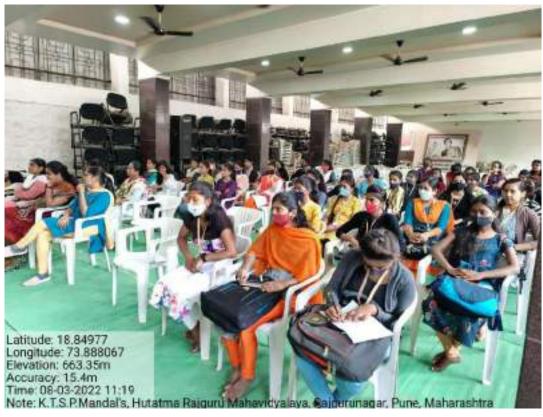

#### Essay Writing competition in English

Language Lab Cell conducted the Essay Writing competition in English on 23rd April.2022 at the English Language Lab, Hutatma Rajguru Mahavidyalaya, Rajgurunagar. Prof. Mande S S coordinated the said competition. Students from Arts, Commerce, Science, BCA & BCS were participated in this competition. 55 students were actively participated in Essay writing competition. The Rankers of the competition is as follows:

- 1) Ashwini surwade
- 2) Priti Puri
- Omkar Vighne

The competition started on the 23rd April.2022 with an inauguration ceremony and address by Principal Dr.V.D.Kulkarni and Vice-Principal Dr.S.D.Shinde. Both expressed the importance of the said competition. A valedictory function was arranged in the presence of Vice Prin.Dr.S.D.Shinde, Dr.V.Y.Raskar, Prof.S.S.Mande Prof.S.S.Dhore. In valedictory function, participants shared their feedback. Finally the coordinator of the said program proposed the vote of thanks. In short, the overall competition was very satisfactory and learner-centric.