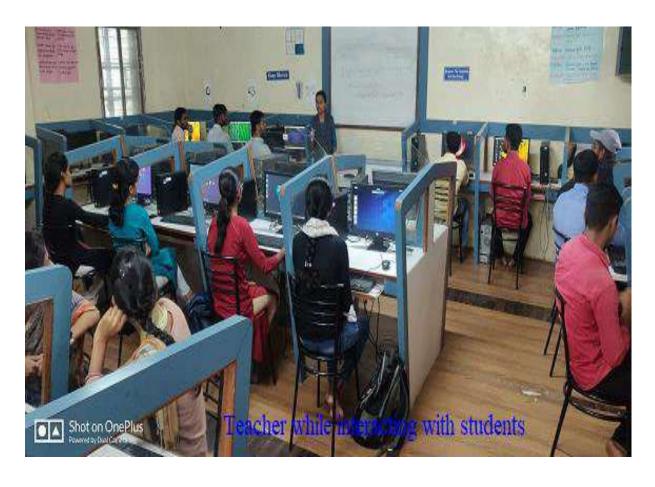

is workshop students acknowledged a complete knowledge of Web App Development. Web App Development refers to the means by which computers communicate with each other using markup languages and multimedia packages. It gives us a way to interact with hosted information, like websites. Web technology involves the use of hypertext markup language (HTML) and REST, SQL, PHP and many more. Total 30 students were participated in this workshop.

In this workshop the students were introduced to topics HTML5, REST, JAVASCRIPT. Students got an idea how to create web app. All the students really appreciated the contents that were discussed, they realized that interactions likes these can help them improve their learning. Students showed keen interest in attending more workshops like this in future.





#### K.T.S.P.Mandal's

## Hutatma Rajguru Mahavidyalaya, Rajgurunagar

## Department Computer Science

## Quiz Competition & Career Guidance Webinar

"Current and Future Job Opportunities in Data Science and IT Sector"

Date of the Programme: 09 February 2022

Platform used: Google Meet

Target Group: S.Y., T.Y.B.Sc (Computer Science)

Number of Participants: 35 students.

Coordinator: Prof. A.P.Kulkarni

During Academic Year 2021-22 department of Computer Science of Hutatma Rajguru mahavidyalaya, Rajgurunagar organized online quiz competition and career guidance webinar on "Current and Future Job Opportunities in Data Science and IT Sector" for SYBSc (CS) and TYBSc (CS) students in association with Hi-Tech skill Ventures, Pune. The webinar was conducted on Wednesday, 09 February 2022 at