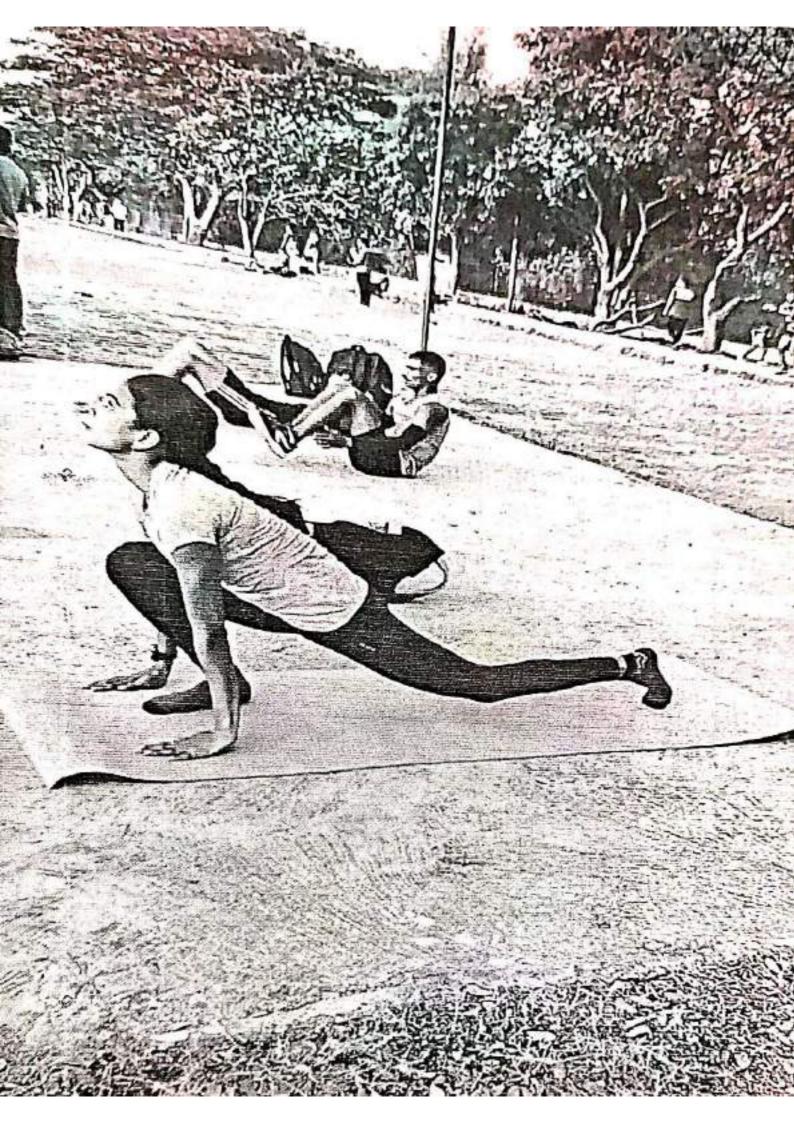

### International Yoga Day 2021

On the occasion of International Yoga Day at Hutatma Rajguru Mahavidyalaya Yoga Day was organized on 21st June 2021 under the guidance of UGC, SPPU University and Principal of the College Dr. V.D.Kulkarni. On this occasion, the Principal of the college, Vice Principal, Dr. S.D. Shinde, Registrar Mr.Kailas Pacharne, Professors and non-Teaching staff were present.

Dr. V.D.Kulkarni said, "Yoga is the union of body, mind and soul. The work of keeping them together and balanced is done with the help of yoga. Due to yoga, knowledge and health remain good and everyone needs yoga. If everyone maintains their mental and physical health through yoga, then yoga is effective in many ailments now days." Prof. Yogesh Mohite guided everyone to learn and practice yoga & Prof. Tanaji Pingale gave a yoga demonstration

40 people present for Yoga demonstrations in the Yoga Centre of the college.

The event was organized & hosted by Prof. Pratima Lonari while Prof.

Sarika Gore offered vote of thanks.

(Prof.Pratima Lonari)