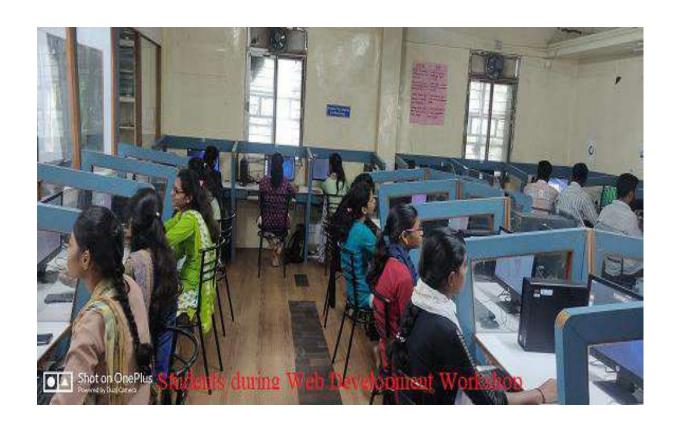

this workshop students acknowledged a complete knowledge of Web App Development. Web App Development refers to the means by which computers communicate with each other using markup languages and multimedia packages. It gives us a way to interact with hosted information, like websites. Web technology involves the use of hypertext markup language (HTML) and REST, SQL, PHP and many more. Total 30 students were participated in this workshop.

In this workshop the students were introduced to topics HTML5, REST, JAVASCRIPT. Students got an idea how to create web app. All the students really appreciated the contents that were discussed, they realized that interactions likes these can help them improve their learning. Students showed keen interest in attending more workshops like this in future.





#### K.T.S.P.Mandal's

## Hutatma Rajguru Mahavidyalaya, Rajgurunagar

## Department Computer Science

## Quiz Competition & Career Guidance Webinar

"Current and Future Job Opportunities in Data Science and IT Sector"

Date of the Programme: 09 February 2022

Platform used: Google Meet

Target Group: S.Y., T.Y.B.Sc (Computer Science)

Number of Participants: 35 students.

Coordinator: Prof. A.P.Kulkarni

During Academic Year 2021-22 department of Computer Science of Hutatma Rajguru mahavidyalaya, Rajgurunagar organized online quiz competition and career guidance webinar on "Current and Future Job Opportunities in Data Science and IT Sector" for SYBSc (CS) and TYBSc (CS) students in association with Hi-Tech skill Ventures, Pune. The webinar was conducted on Wednesday, 09 February 2022