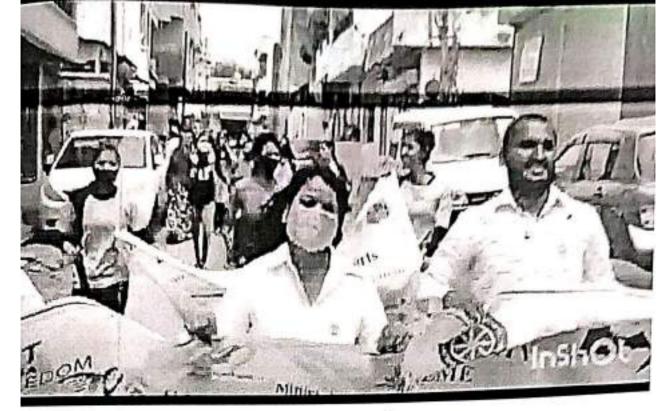

The NSS department of Hutatma Rajguru Mahavidyalaya, on the occasion of World Aids Day organised HIV AIDS Awareness program on 6th December 2021. The program was inaugurated by the hands of Principal Dr. V.D. Kulkarni at 08:00 am by the . The concerned program was organised in collaboration with rural hospital chandoli. Mr. Santosh Naikodi was invited as the key speaker for the program. While addressing the participants he emphasised on the reasons for HIV transmission like safe sexual relations, infected blood, transmission from mother to child, breastfeeding, infetcted neddles used for taking drugs or medicines. He adviced participants to take care of themselves with respect to mentioned reasons of HIV. There were 154 partipants actively participated and done their HIV test voluntarilly. Fortunately all the reports were negative with HIV.

### राजगुरू महाविद्यालयात एचआयव्ही जनजागृती व तपासणी शिविराचे आयोजन

county private plants of the plant ment term and and the plant of the

Date: 08-12-2021 News Published in Sandhya Newspaper