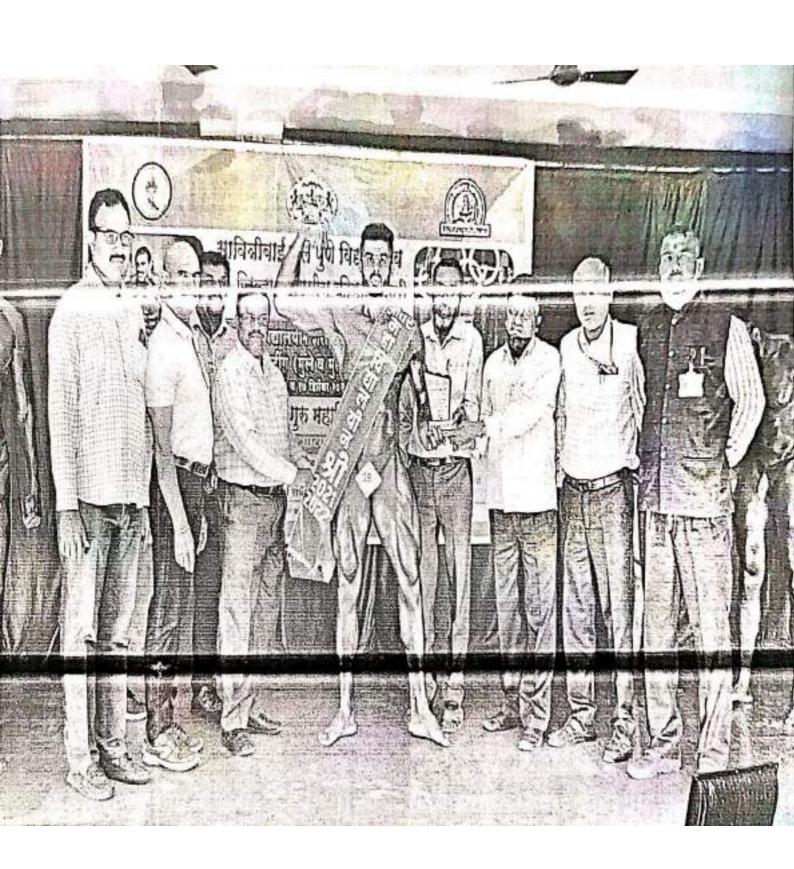

#### Essay Writing competition in English

Language Lab Cell conducted the Essay Writing competition in English on 23rd April.2022 at the English Language Lab, Hutatma Rajguru Mahavidyalaya, Rajgurunagar. Prof. Mande S S coordinated the said competition. Students from Arts, Commerce, Science, BCA & BCS were participated in this competition. 55 students were actively participated in Essay writing competition. The Rankers of the competition is as follows:

- 1) Ashwini surwade
- 2) Priti Puri
- Omkar Vighne

The competition started on the 23rd April.2022 with an inauguration ceremony and address by Principal Dr.V.D.Kulkarni and Vice-Principal Dr.S.D.Shinde. Both expressed the importance of the said competition. A valedictory function was arranged in the presence of Vice Prin.Dr.S.D.Shinde, Dr.V.Y.Raskar, Prof.S.S.Mande Prof.S.S.Dhore. In valedictory function, participants shared their feedback. Finally the coordinator of the said program proposed the vote of thanks. In short, the overall competition was very satisfactory and learner-centric.

Officiating Principal
Hutatma Rajguru Nahayidyalaye

(Arts, Science & Commerce)

Malgurunagar, Tal. Khed, Dist. Pune.

Prof. S S Mande

Coordinator, Languae Lab Cell.

Participant

Inauguration function

During evaluation process