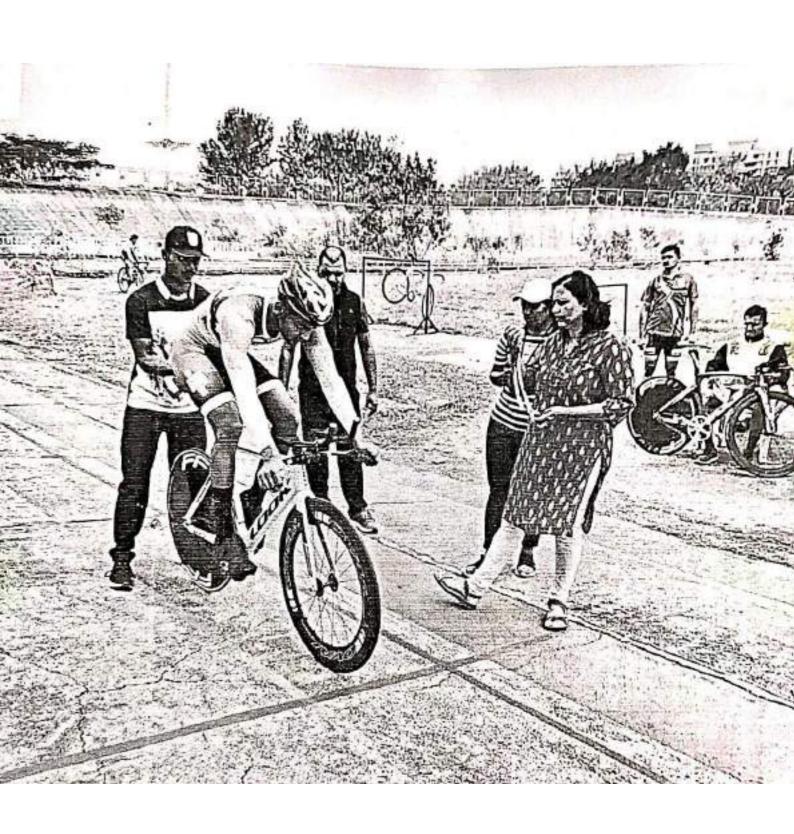

#### Essay Writing competition in English

Language Lab Cell conducted the Essay Writing competition in English on 23rd April.2022 at the English Language Lab, Hutatma Rajguru Mahavidyalaya, Rajgurunagar. Prof. Mande S S coordinated the said competition. Students from Arts, Commerce, Science, BCA & BCS were participated in this competition. 55 students were actively participated in Essay writing competition. The Rankers of the competition is as follows:

- 1) Ashwini surwade
- 2) Priti Puri
- Omkar Vighne

The competition started on the 23rd April.2022 with an inauguration ceremony and address by Principal Dr.V.D.Kulkarni and Vice-Principal Dr.S.D.Shinde. Both expressed the importance of the said competition. A valedictory function was arranged in the presence of Vice Prin.Dr.S.D.Shinde, Dr.V.Y.Raskar, Prof.S.S.Mande Prof.S.S.Dhore. In valedictory function, participants shared their feedback. Finally the coordinator of the said program proposed the vote of thanks. In short, the overall competition was very satisfactory and learner-centric.

Officiating Principal
Hutatma Rajguru Nahayidyalaye

(Arts, Science & Commerce)

Malgurunagar, Tal. Khed, Dist. Pune.

Prof. S S Mande

Coordinator, Languae Lab Cell.

Participant

Inauguration function

During evaluation process