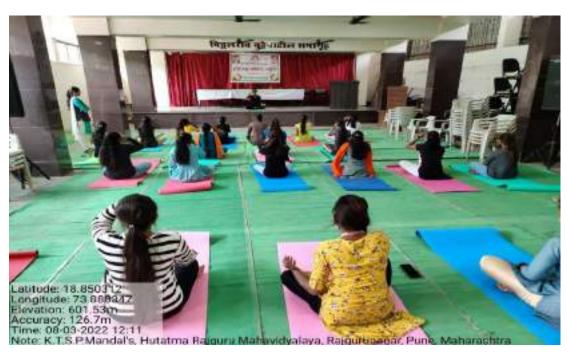

### International Yoga Day 2021

On the occasion of International Yoga Day at Hutatma Rajguru Mahavidyalaya Yoga Day was organized on 21st June 2021 under the guidance of UGC, SPPU University and Principal of the College Dr. V.D.Kulkarni. On this occasion, the Principal of the college, Vice Principal, Dr. S.D. Shinde, Registrar Mr.Kailas Pacharne, Professors and non-Teaching staff were present.

Dr. V.D.Kulkarni said, "Yoga is the union of body, mind and soul. The work of keeping them together and balanced is done with the help of yoga. Due to yoga, knowledge and health remain good and everyone needs yoga. If everyone maintains their mental and physical health through yoga, then yoga is effective in many ailments now days." Prof. Yogesh Mohite guided everyone to learn and practice yoga & Prof. Tanaji Pingale gave a yoga demonstration

40 people present for Yoga demonstrations in the Yoga Centre of the college.

The event was organized & hosted by Prof. Pratima Lonari while Prof.

Sarika Gore offered vote of thanks.

(Prof.Pratima Lonari)