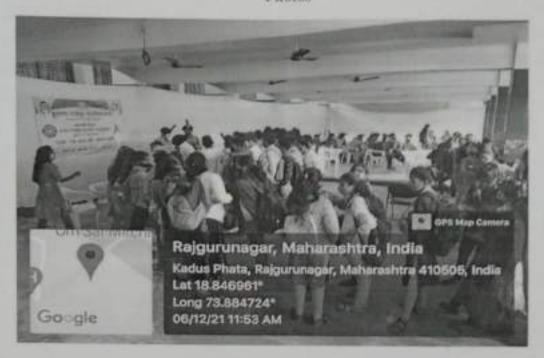

The NSS department of Hutatma Rajguru Mahavidyalaya, on the occasion of World Aids Day organised HIV AIDS Awareness program on 6th December 2021. The program was inaugurated by the hands of Principal Dr. V.D. Kulkarni at 08:00 am by the . The concerned program was organised in collaboration with rural hospital chandoli. Mr. Santosh Naikodi was invited as the key speaker for the program. While addressing the participants he emphasised on the reasons for HIV transmission like safe sexual relations, infected blood, transmission from mother to child, breastfeeding, infetcted neddles used for taking drugs or medicines. He adviced participants to take care of themselves with respect to mentioned reasons of HIV. There were 154 partipants actively participated and done their HIV test voluntarilly. Fortunately all the reports were negative with HIV.

#### Photos