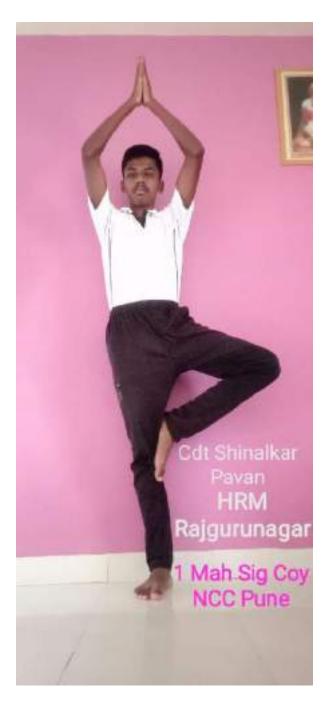

Photo 1. International Day of Yoga- Participation from Home Date: 21 Jun 2021, Strength: 30 cadets and ANO

Photo 2 International Day of Yoga- Participation from Home Date: 21 Jun 2021, Strength: 30 cadets and ANO NCC Hutatma Rajguru Mahavidyalaya

Photo 3 International Day of Yoga- Participation from Home Date: 21 Jun 2021, Strength: 30 cadets and ANO NCC Hutatma Rajguru Mahavidyalaya

Photo 4 International Day of Yoga- Participation from Home Date: 21 Jun 2021, Strength: 30 cadets and ANO NCC Hutatma Rajguru Mahavidyalaya

Photo 5 International Day of Yoga- Participation from Home Date: 21 Jun 2021, Strength: 30 cadets and ANO

Photo 6 International Day of Yoga- Participation from Home Date: 21 Jun 2021, Strength: 30 cadets and ANO

Photo 7 International Day of Yoga- Participation from Home

Date: 21 Jun 2021, Strength: 30 cadets and ANO

NCC Hutatma Rajguru Mahavidyalaya

Photo 8 International Day of Yoga- Participation from Home

Date: 21 Jun 2021, Strength: 30 cadets and ANO