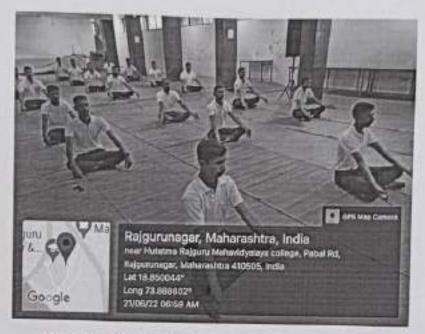

Principal Dr. Shirish Pingale sets the stage, inspiring students

Students while attending the workshop