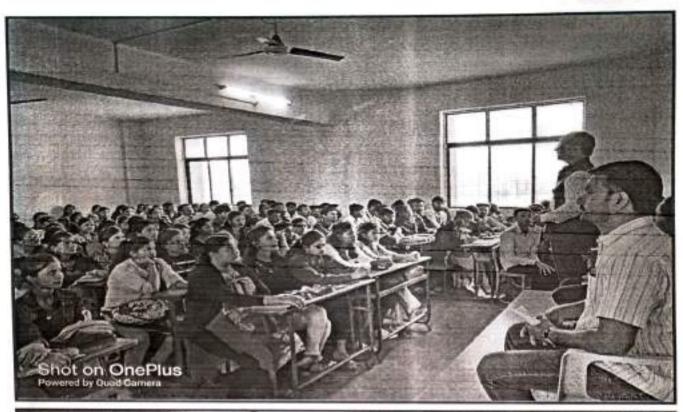

#### **REPORT**

The department of Computer Science of Hutatma Rajguru Mahavidyalaya, Rajgurunagarin coordination with Magic Bus India Pvt.Ltd. organized 7 days training program on Life skills and Employability skills to groom the graduate students and assist them with proper placement assistance as per their skills and qualifications. The workshop was specially conducted for TYBSc (Computer Science) & TYBBA(CA) and our alumni students. The soft skill training workshop organized from 28 March 2023 to 4 April 2023. The purpose of this workshop was to train students for future placements. The said

workshop highlighted the effective techniques to face interview, how to build r impressive resume and also taught the aspects of personality development.

Sharon Shah, Dhanashri Waghole, Vishal Kshirsagar of Magic Bus India Pvt.Ltd. were trained the students. The entire event was coordinated by Prof. A.P.Kulkarni.

Principal Dr. Shirish Pingale sets the stage, inspiring students

Students while attending the workshop