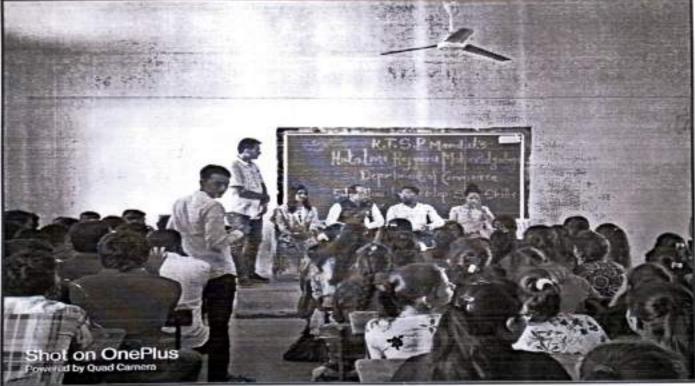

#### **REPORT**

The department of Computer Science of Hutatma Rajguru Mahavidyalaya, Rajgurunagarin coordination with Magic Bus India Pvt.Ltd. organized 7 days training program on Life skills and Employability skills to groom the graduate students and assist them with proper placement assistance as per their skills and qualifications. The workshop was specially conducted for TYBSc (Computer Science) & TYBBA(CA) and our alumni students. The soft skill training workshop organized from 28 March 2023 to 4 April 2023. The purpose of this workshop was to train students for future placements. The said

workshop highlighted the effective techniques to face interview, how to build r impressive resume and also taught the aspects of personality development.

Sharon Shah, Dhanashri Waghole, Vishal Kshirsagar of Magic Bus India Pvt.Ltd. were trained the students. The entire event was coordinated by Prof. A.P.Kulkarni.

Principal Dr. Shirish Pingale sets the stage, inspiring students

Students while attending the workshop