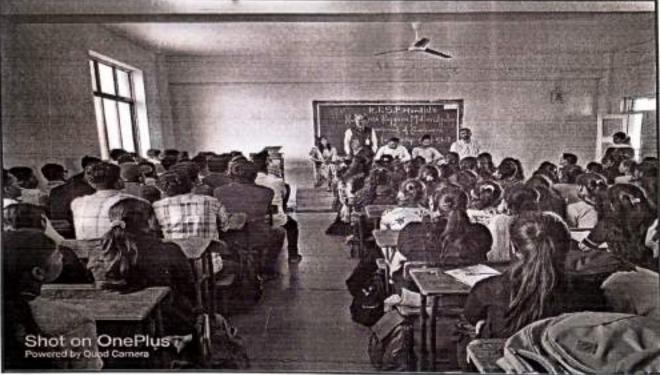

#### **REPORT**

The department of Computer Science of Hutatma Rajguru Mahavidyalaya, Rajgurunagarin coordination with Magic Bus India Pvt.Ltd. organized 7 days training program on Life skills and Employability skills to groom the graduate students and assist them with proper placement assistance as per their skills and qualifications. The workshop was specially conducted for TYBSc (Computer Science) & TYBBA(CA) and our alumni students. The soft skill training workshop organized from 28 March 2023 to 4 April 2023. The purpose of this workshop was to train students for future placements. The said

workshop highlighted the effective techniques to face interview, how to build r impressive resume and also taught the aspects of personality development.

Sharon Shah, Dhanashri Waghole, Vishal Kshirsagar of Magic Bus India Pvt.Ltd. were trained the students. The entire event was coordinated by Prof. A.P.Kulkarni.

Principal Dr. Shirish Pingale sets the stage, inspiring students

Students while attending the workshop