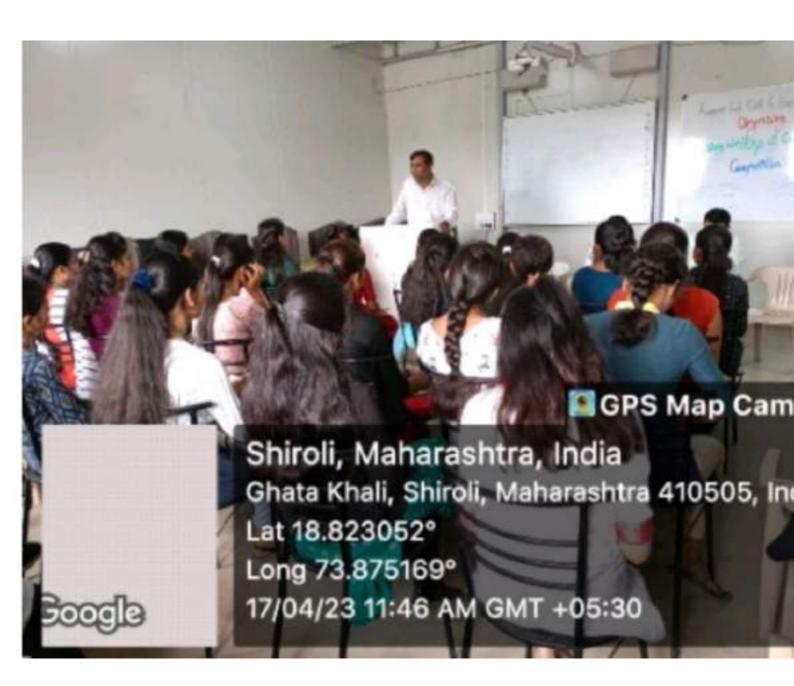

#### **REPORT**

The department of Computer Science of Hutatma Rajguru Mahavidyalaya, Rajgurunagarin coordination with Magic Bus India Pvt.Ltd. organized 7 days training program on Life skills and Employability skills to groom the graduate students and assist them with proper placement assistance as per their skills and qualifications. The workshop was specially conducted for TYBSc (Computer Science) & TYBBA(CA) and our alumni students. The soft skill training workshop organized from 28 March 2023 to 4 April 2023. The purpose of this workshop was to train students for future placements. The said

workshop highlighted the effective techniques to face interview, how to build r impressive resume and also taught the aspects of personality development.

Sharon Shah, Dhanashri Waghole, Vishal Kshirsagar of Magic Bus India Pvt.Ltd. were trained the students. The entire event was coordinated by Prof. A.P.Kulkarni.

Principal Dr. Shirish Pingale sets the stage, inspiring students

Students while attending the workshop