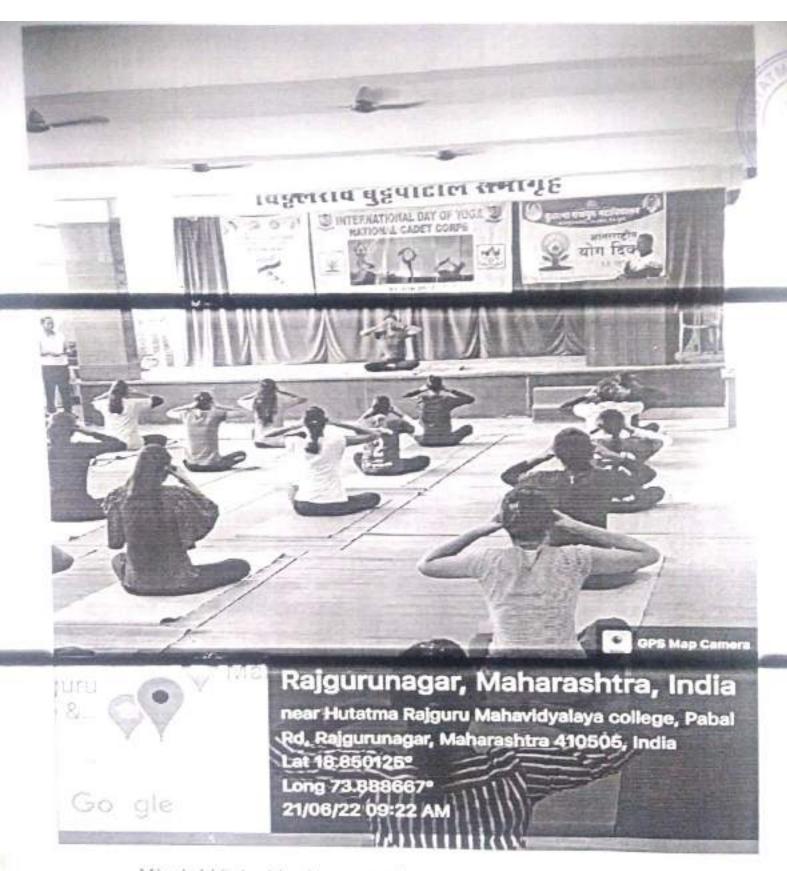

Principal Dr. Shirish Pingale sets the stage, inspiring students

Students while attending the workshop