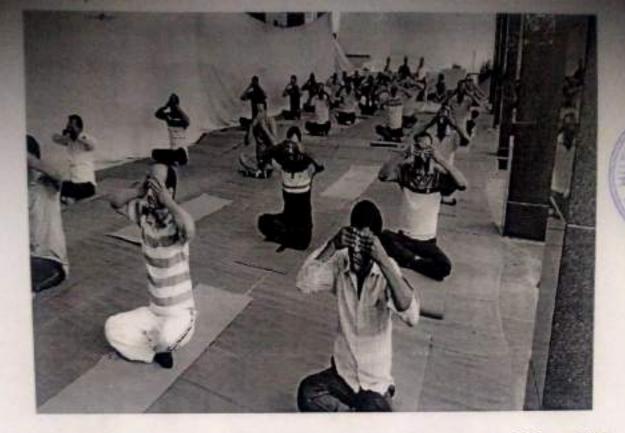

Principal Dr. Shirish Pingale sets the stage, inspiring students

Students while attending the workshop