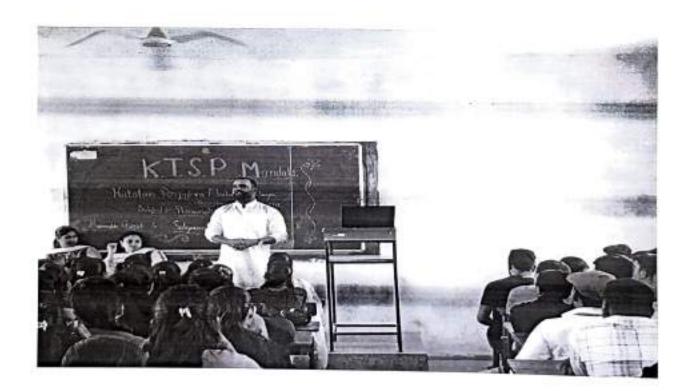

#### **REPORT**

The department of Computer Science of Hutatma Rajguru Mahavidyalaya, Rajgurunagarin coordination with Magic Bus India Pvt.Ltd. organized 7 days training program on Life skills and Employability skills to groom the graduate students and assist them with proper placement assistance as per their skills and qualifications. The workshop was specially conducted for TYBSc (Computer Science) & TYBBA(CA) and our alumni students. The soft skill training workshop organized from 28 March 2023 to 4 April 2023. The purpose of this workshop was to train students for future placements. The said

workshop highlighted the effective techniques to face interview, how to build r impressive resume and also taught the aspects of personality development.

Sharon Shah, Dhanashri Waghole, Vishal Kshirsagar of Magic Bus India Pvt.Ltd. were trained the students. The entire event was coordinated by Prof. A.P.Kulkarni.

Principal Dr. Shirish Pingale sets the stage, inspiring students

Students while attending the workshop