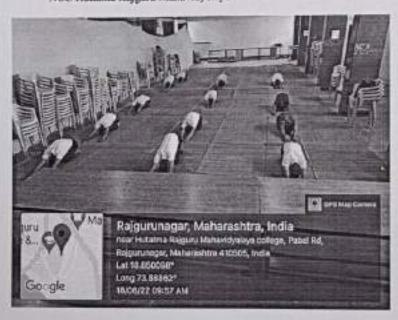

Principal Dr. Shirish Pingale sets the stage, inspiring students

Students while attending the workshop