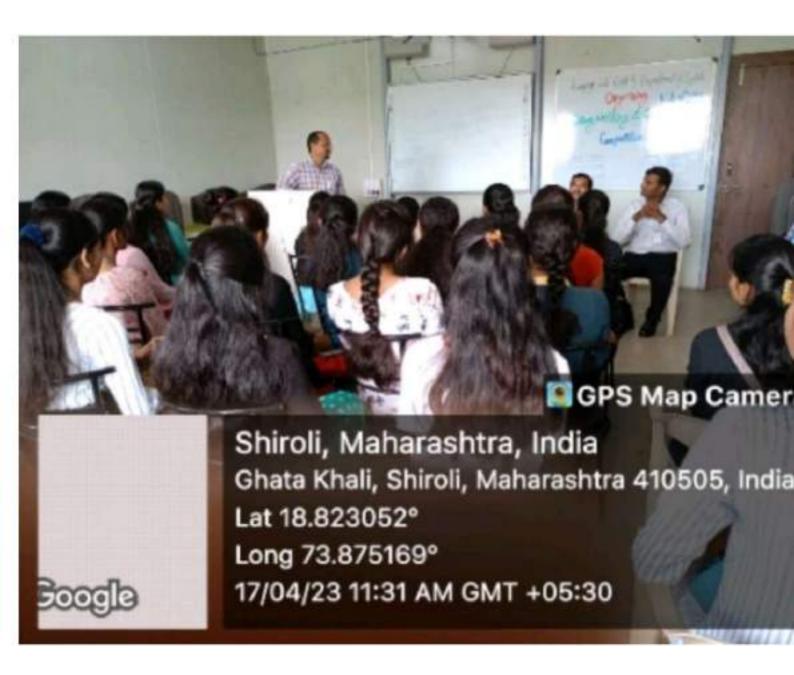

Principal Dr. Shirish Pingale sets the stage, inspiring students

Students while attending the workshop