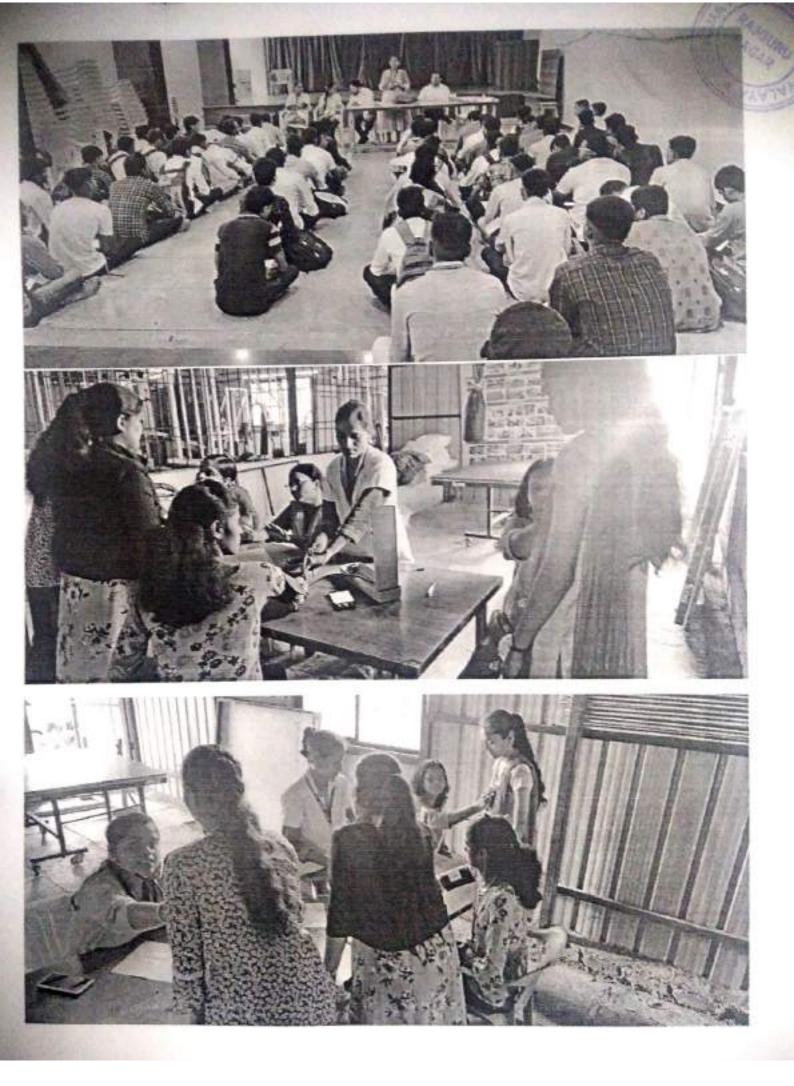

Principal Dr. Shirish Pingale sets the stage, inspiring students

Students while attending the workshop