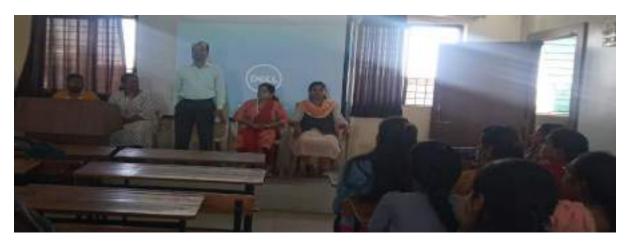

#### **REPORT**

The department of Computer Science of Hutatma Rajguru Mahavidyalaya, Rajgurunagarin coordination with Magic Bus India Pvt.Ltd. organized 7 days training program on Life skills and Employability skills to groom the graduate students and assist them with proper placement assistance as per their skills and qualifications. The workshop was specially conducted for TYBSc (Computer Science) & TYBBA(CA) and our alumni students. The soft skill training workshop organized from 28 March 2023 to 4 April 2023. The purpose of this workshop was to train students for future placements. The said

workshop highlighted the effective techniques to face interview, how to build r impressive resume and also taught the aspects of personality development.

Sharon Shah, Dhanashri Waghole, Vishal Kshirsagar of Magic Bus India Pvt.Ltd. were trained the students. The entire event was coordinated by Prof. A.P.Kulkarni.

Principal Dr. Shirish Pingale sets the stage, inspiring students

Students while attending the workshop