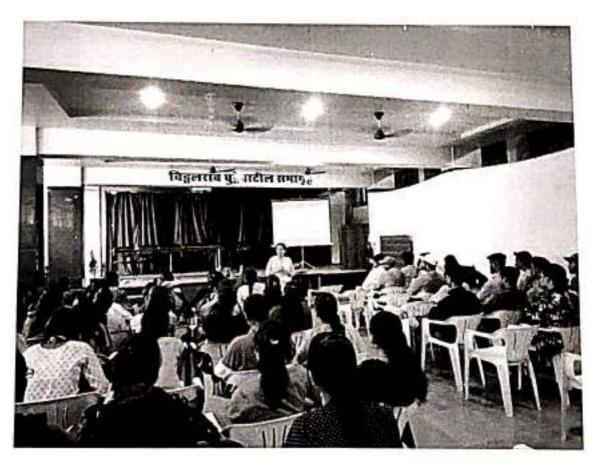

Principal Dr. Shirish Pingale sets the stage, inspiring students

Students while attending the workshop