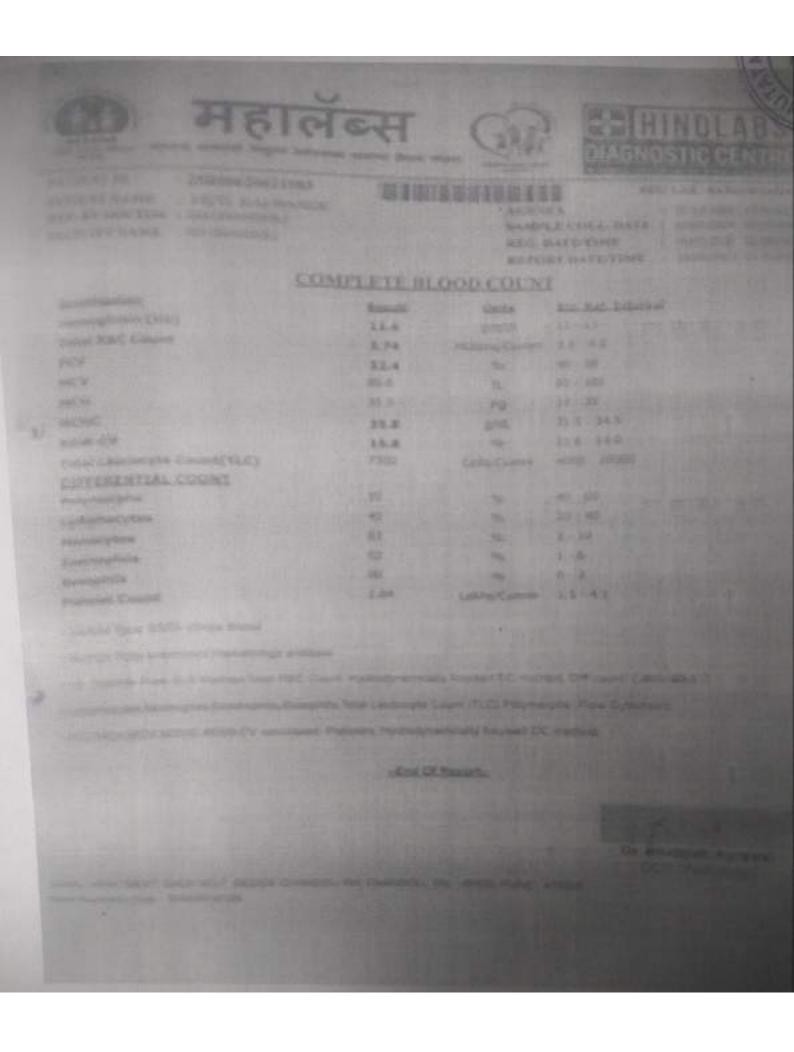

lholm Scrokshi          |     | 157 |        |        |  |  |
| or suctory systemachindhis | 24  |     | 86     |        |  |  |
| is Galaxad M. V.           | 29  | 152 |        |        |  |  |
| Hole 5.5                   | 50: | 10- |        |        |  |  |
| il MUTUR D.S               | 36  |     | 63     |        |  |  |
| of Bujar XCI               |     |     | 49     |        |  |  |
| ार्ग विवास विवास विवास     | 85  | 164 | 100000 |        |  |  |
| र तिना नाम आंडमोर          | 38  | 1   | 96     |        |  |  |
| 15 Pable Mamin             | 24  | 156 | 52     | BOOK T |  |  |
| TOTAL PROPERTY             |     |     | 149    | 155    |  |  |
|                            |     |     | 550    | 100    |  |  |
|                            |     |     |        |        |  |  |





#### K.T.S.P.MANDAL'S

## HUTATMA RAJGURU MAHAVIDYALAYA, RAJGURUNAGAR ICT CELL REPORT (A.Y. 2022-23)

## Report on Static Web Designing using HTML and CSS

ICT Cell organized a two day workshop on "Static Web Designing using HTML and CS" on 28 January 2023and 29 January 2023at department of Computer Science and vitthalraojiButtepatilSabhagruhaof Hutatma Rajguru Mahavidyalaya, Rajgurunagar. This workshop has been conducted for Arts, Commerce, Science, BCS and BBA(CA) Students. This workshop has been coordinated by Prof.A.P.Kulkarni.

The session was conducted by Prof.S.A.Randive, Prof.Y.J.Patangade and Dhanshri Waghole. In this workshop students acknowledged a complete knowledge of "Static Web designing using HTML and CSS". In these workshop students were aware about types of CSS i.e. i