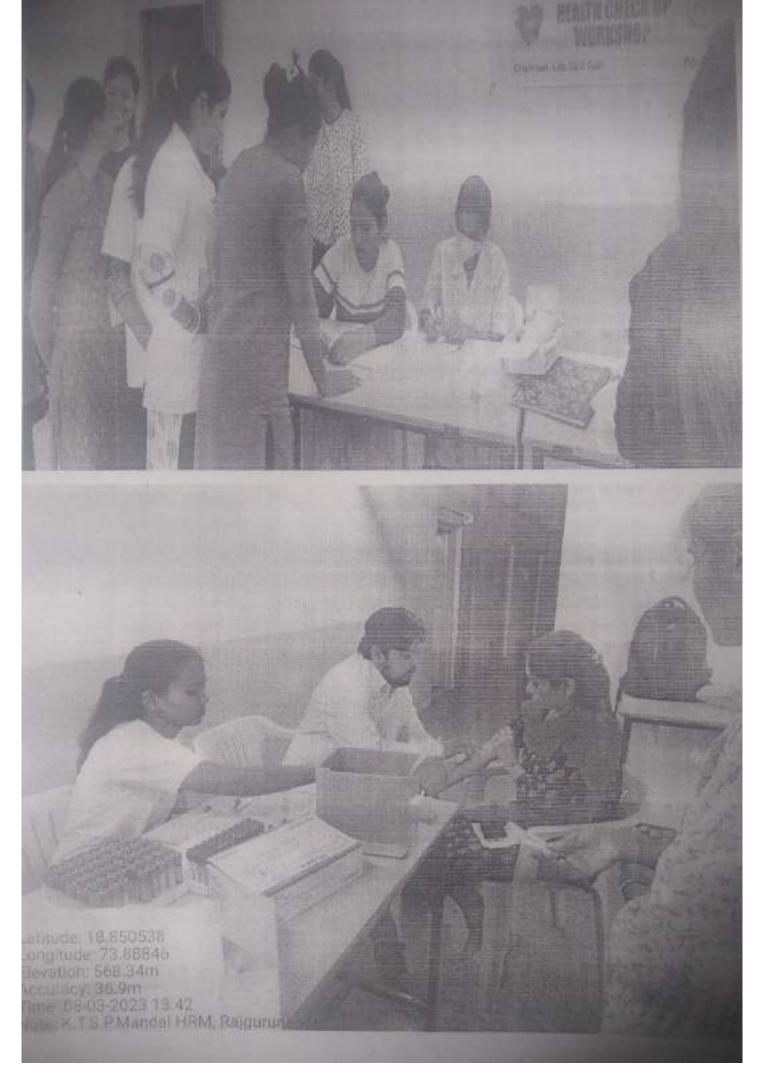

|  |  |  |
| Details of participants    | 62 Hostel Girls Students & staff- 17                                                                                                                                                                                                                              |  |  |  |
| Summary                    | Health Check Up workshop organised by Fitness & Life skill cell of the college for hostel girl students on 8 March 2023. 78 students were participated in this workshop. The main aim of this workshop was to know the health condition of student to themselves. |  |  |  |

Prof. Pratima Lonari)
Director of Phy Edn.

u it Mil man yalaye
Kampunungan Puna.

(Dr. Shirish Pingale)
Principal
Hutatma Rejouru Mahavidyalava









|                            |     |     | Water  |        |  |  |
|----------------------------|-----|-----|--------|--------|--|--|
|                            |     | 55  |        |        |  |  |
|                            |     | 153 |        |        |  |  |
|                            |     | 51  |        |        |  |  |
|                            |     | 5:5 |        |        |  |  |
| Madhue doudhale            |     |     |        |        |  |  |
| Walung Kawita A            |     |     | 4644   |        |  |  |
| & Pavdeshi Pallavi N.      | 30  | 53" | 54     |        |  |  |
| 7 Pratime Lonari           |     |     |        |        |  |  |
| Billholm Scrokshi          |     | 157 |        |        |  |  |
| or suctory systemachindhis | 24  |     | 86     |