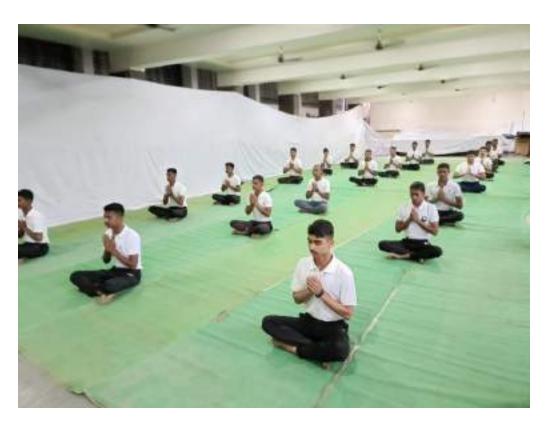

Principal Dr. Shirish Pingale sets the stage, inspiring students

Students while attending the workshop