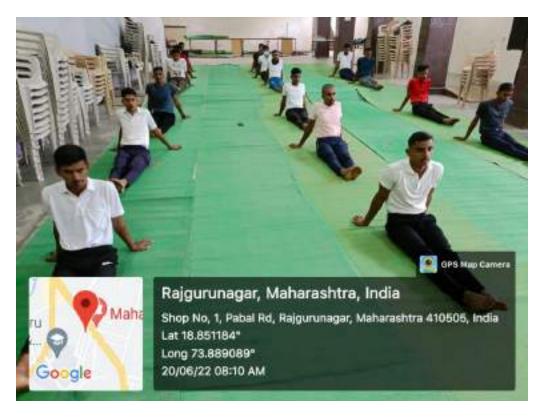

Principal Dr. Shirish Pingale sets the stage, inspiring students

Students while attending the workshop