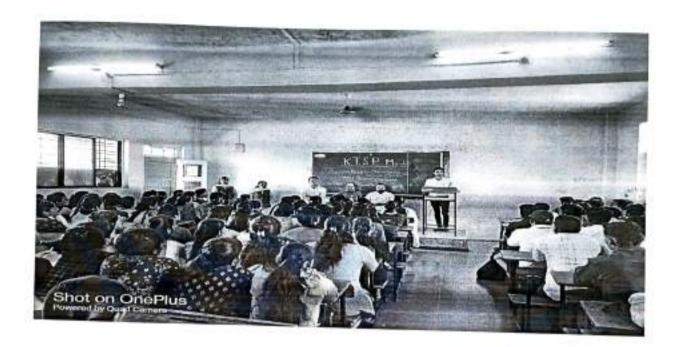

#### **REPORT**

The department of Computer Science of Hutatma Rajguru Mahavidyalaya, Rajgurunagarin coordination with Magic Bus India Pvt.Ltd. organized 7 days training program on Life skills and Employability skills to groom the graduate students and assist them with proper placement assistance as per their skills and qualifications. The workshop was specially conducted for TYBSc (Computer Science) & TYBBA(CA) and our alumni students. The soft skill training workshop organized from 28 March 2023 to 4 April 2023. The purpose of this workshop was to train students for future placements. The said

workshop highlighted the effective techniques to face interview, how to build r impressive resume and also taught the aspects of personality development.

Sharon Shah, Dhanashri Waghole, Vishal Kshirsagar of Magic Bus India Pvt.Ltd. were trained the students. The entire event was coordinated by Prof. A.P.Kulkarni.

Principal Dr. Shirish Pingale sets the stage, inspiring students

Students while attending the workshop