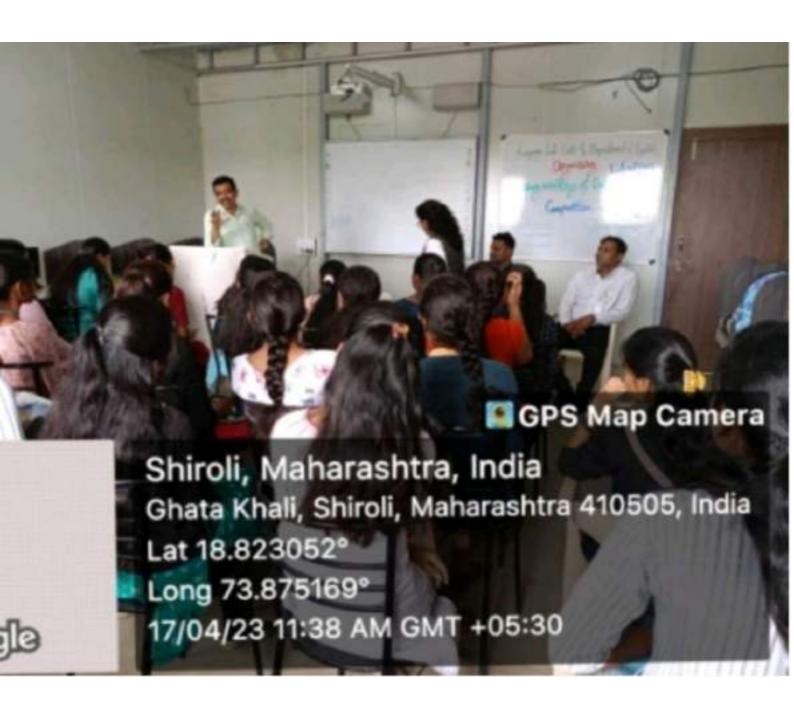

Principal Dr. Shirish Pingale sets the stage, inspiring students

Students while attending the workshop