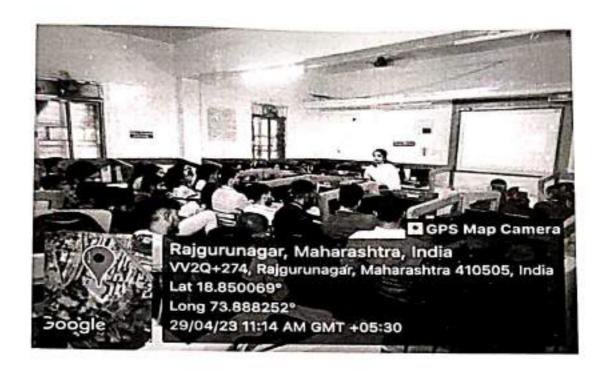

Principal Dr. Shirish Pingale sets the stage, inspiring students

Students while attending the workshop