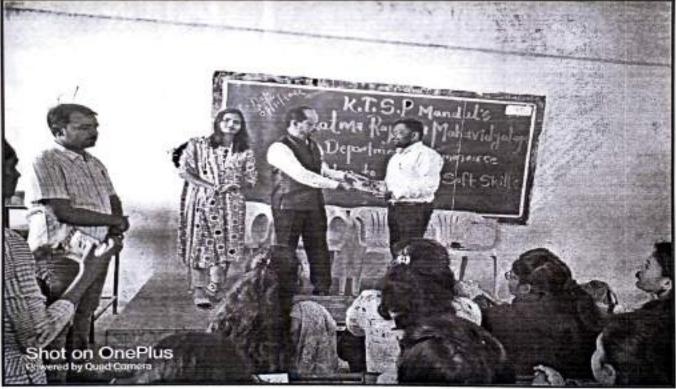

#### **REPORT**

The department of Computer Science of Hutatma Rajguru Mahavidyalaya, Rajgurunagarin coordination with Magic Bus India Pvt.Ltd. organized 7 days training program on Life skills and Employability skills to groom the graduate students and assist them with proper placement assistance as per their skills and qualifications. The workshop was specially conducted for TYBSc (Computer Science) & TYBBA(CA) and our alumni students. The soft skill training workshop organized from 28 March 2023 to 4 April 2023. The purpose of this workshop was to train students for future placements. The said

workshop highlighted the effective techniques to face interview, how to build r impressive resume and also taught the aspects of personality development.

Sharon Shah, Dhanashri Waghole, Vishal Kshirsagar of Magic Bus India Pvt.Ltd. were trained the students. The entire event was coordinated by Prof. A.P.Kulkarni.

Principal Dr. Shirish Pingale sets the stage, inspiring students

Students while attending the workshop