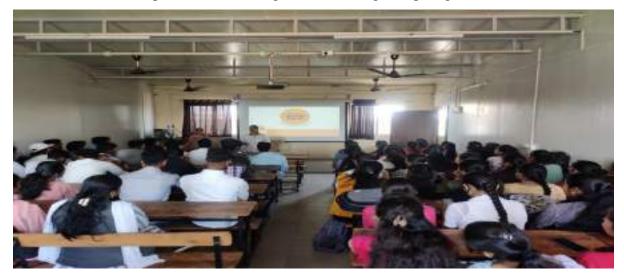

#### **REPORT**

The department of Computer Science of Hutatma Rajguru Mahavidyalaya, Rajgurunagarin coordination with Magic Bus India Pvt.Ltd. organized 7 days training program on Life skills and Employability skills to groom the graduate students and assist them with proper placement assistance as per their skills and qualifications. The workshop was specially conducted for TYBSc (Computer Science) & TYBBA(CA) and our alumni students. The soft skill training workshop organized from 28 March 2023 to 4 April 2023. The purpose of this workshop was to train students for future placements. The said

workshop highlighted the effective techniques to face interview, how to build r impressive resume and also taught the aspects of personality development.

Sharon Shah, Dhanashri Waghole, Vishal Kshirsagar of Magic Bus India Pvt.Ltd. were trained the students. The entire event was coordinated by Prof. A.P.Kulkarni.

Principal Dr. Shirish Pingale sets the stage, inspiring students

Students while attending the workshop