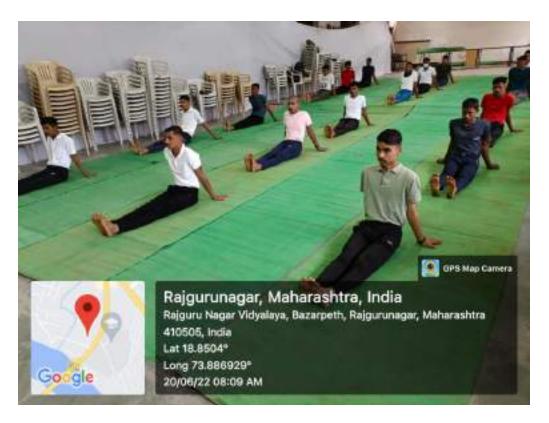

Principal Dr. Shirish Pingale sets the stage, inspiring students

Students while attending the workshop