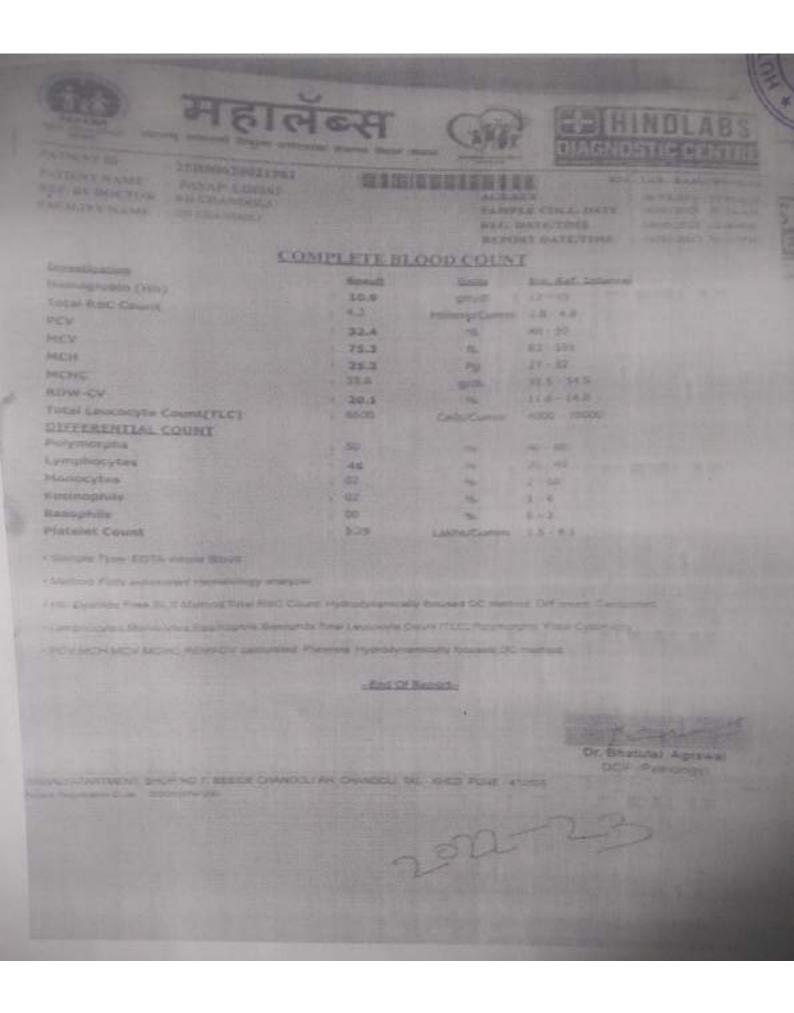

olm Scrokshi          |     | 157 |        |        |  |  |
| or suctory systemachindhis | 24  |     | 86     |        |  |  |
| is Galaxad M. V.           | 29  | 152 |        |        |  |  |
| Hole 5.5                   | 50: | 10- |        |        |  |  |
| il MUTUR D.S               | 36  |     | 63     |        |  |  |
| of Bujar XCI               |     |     | 49     |        |  |  |
| ार्ग विवास विवास विवास     | 85  | 164 | 100000 |        |  |  |
| र तिना नाम आंडमोर          | 38  | 1   | 96     |        |  |  |
| 15 Pable Mamin             | 24  | 156 | 52     | BOOK T |  |  |
| TOTAL PROPERTY             |     |     | 149    | 155    |  |  |
|                            |     |     | 550    | 100    |  |  |
|                            |     |     |        |        |  |  |





#### K.T.S.P.MANDAL'S

## HUTATMA RAJGURU MAHAVIDYALAYA, RAJGURUNAGAR ICT CELL REPORT (A.Y. 2022-23)

## Report on Static Web Designing using HTML and CSS

ICT Cell organized a two day workshop on "Static Web Designing using HTML and CS" on 28 January 2023and 29 January 2023at department of Computer Science and vitthalraojiButtepatilSabhagruhaof Hutatma Rajguru Mahavidyalaya, Rajgurunagar. This workshop has been conducted for Arts, Commerce, Science, BCS and BBA(CA) Students. This workshop has been coordinated by Prof.A.P.Kulkarni.

The session was conducted by Prof.S.A.Randive, Prof.Y.J.Patangade and Dhanshri Waghole. In this workshop students acknowledged a complete knowledge of "Static Web designing using HTML and CSS". In these workshop students were aware about types of CSS i.e. int