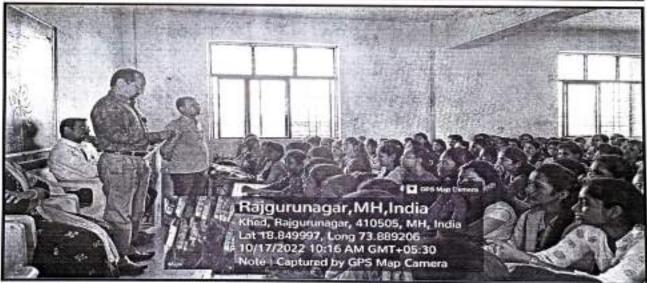

#### **REPORT**

The department of Computer Science of Hutatma Rajguru Mahavidyalaya, Rajgurunagarin coordination with Magic Bus India Pvt.Ltd. organized 7 days training program on Life skills and Employability skills to groom the graduate students and assist them with proper placement assistance as per their skills and qualifications. The workshop was specially conducted for TYBSc (Computer Science) & TYBBA(CA) and our alumni students. The soft skill training workshop organized from 28 March 2023 to 4 April 2023. The purpose of this workshop was to train students for future placements. The said

workshop highlighted the effective techniques to face interview, how to build r impressive resume and also taught the aspects of personality development.

Sharon Shah, Dhanashri Waghole, Vishal Kshirsagar of Magic Bus India Pvt.Ltd. were trained the students. The entire event was coordinated by Prof. A.P.Kulkarni.

Principal Dr. Shirish Pingale sets the stage, inspiring students

Students while attending the workshop