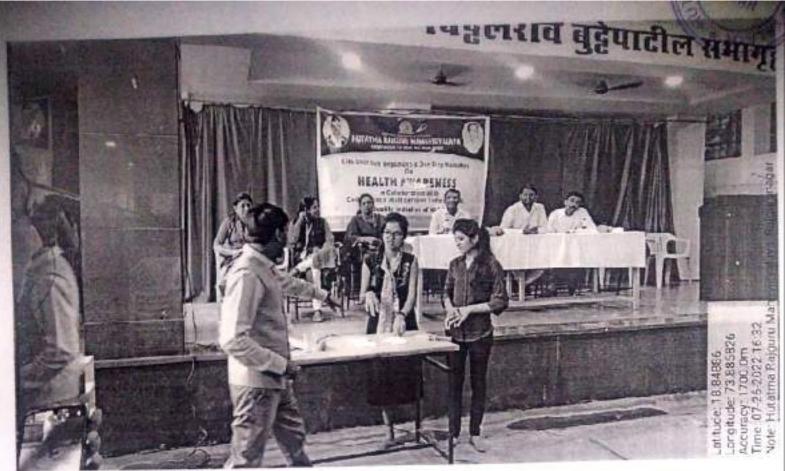

#### REPORT

A Guest Lecture on "Personality Devlopment" was duly conducted on 25/04/2023 at 10:10 am at Hutatma Rajguru Mahavidyalaya for TYBCOM students.

The event was organised by Dr. G. M. Dhumal, under the guidance of Prin. Dr. Shirish Pingale, followed by insights given by Prof. S. S. Gargote and vote of thanks given by Prof. K. D. Surve.

Mr. Satyavanji Sahane, were the key speakers of this guest lecture. Career options and prospects in the field of Motivational Trainer in the Training field, in consultancy as well as teaching fields were discussed in depth with the students.

A total of 150 students attended the guest lecture and efficiently asked questions. Prin. Dr. Shirish Pingale, Dr. G. M. Dhumal (H.O.D), Prof. S. S. Gargote, Prof. K. D. Surve, Prof. S.P. Borhade and other faculty members of the Commerce Department were present during the guest lecture too.