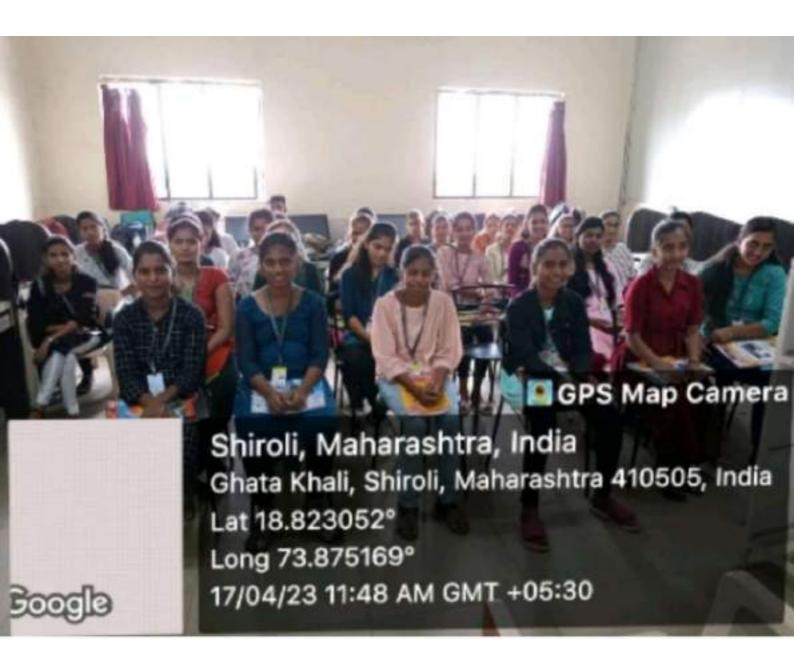

#### **REPORT**

The department of Computer Science of Hutatma Rajguru Mahavidyalaya, Rajgurunagarin coordination with Magic Bus India Pvt.Ltd. organized 7 days training program on Life skills and Employability skills to groom the graduate students and assist them with proper placement assistance as per their skills and qualifications. The workshop was specially conducted for TYBSc (Computer Science) & TYBBA(CA) and our alumni students. The soft skill training workshop organized from 28 March 2023 to 4 April 2023. The purpose of this workshop was to train students for future placements. The said

workshop highlighted the effective techniques to face interview, how to build r impressive resume and also taught the aspects of personality development.

Sharon Shah, Dhanashri Waghole, Vishal Kshirsagar of Magic Bus India Pvt.Ltd. were trained the students. The entire event was coordinated by Prof. A.P.Kulkarni.

Principal Dr. Shirish Pingale sets the stage, inspiring students

Students while attending the workshop