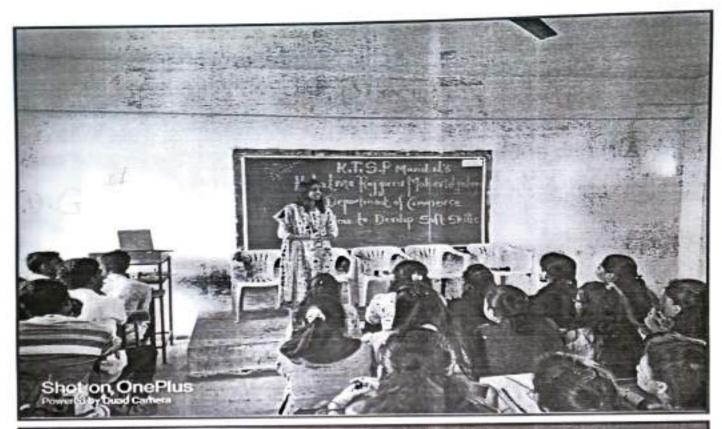

#### REPORT

A Guest Lecture on "Personality Devlopment" was duly conducted on 25/04/2023 at 10:10 am at Hutatma Rajguru Mahavidyalaya for TYBCOM students.

The event was organised by Dr. G. M. Dhumal, under the guidance of Prin. Dr. Shirish Pingale, followed by insights given by Prof. S. S. Gargote and vote of thanks given by Prof. K. D. Surve.

Mr. Satyavanji Sahane, were the key speakers of this guest lecture. Career options and prospects in the field of Motivational Trainer in the Training field, in consultancy as well as teaching fields were discussed in depth with the students.

A total of 150 students attended the guest lecture and efficiently asked questions. Prin. Dr. Shirish Pingale, Dr. G. M. Dhumal (H.O.D), Prof. S. S. Gargote, Prof. K. D. Surve, Prof. S.P. Borhade and other faculty members of the Commerce Department were present during the guest lecture too.