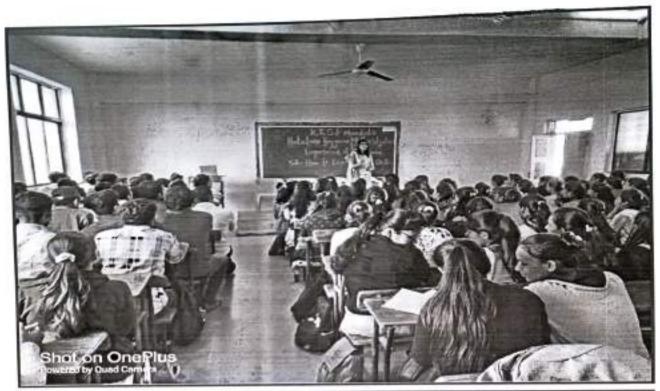

Principal Dr. Shirish Pingale sets the stage, inspiring students

Students while attending the workshop