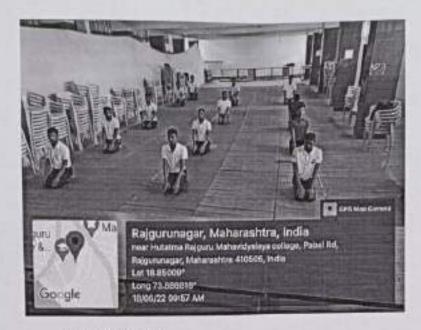

Principal Dr. Shirish Pingale sets the stage, inspiring students

Students while attending the workshop