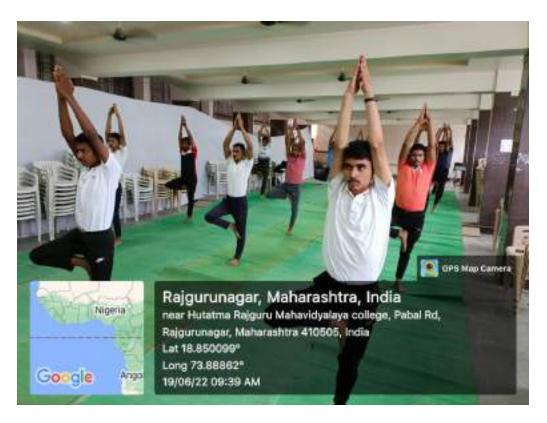

Principal Dr. Shirish Pingale sets the stage, inspiring students

Students while attending the workshop