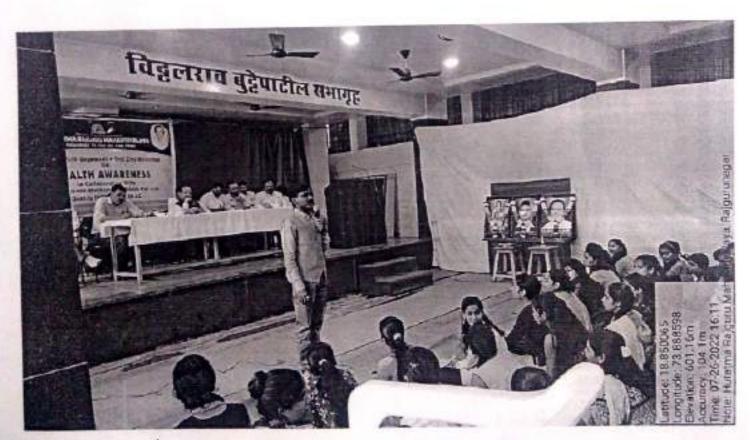

#### REPORT

A Guest Lecture on "Personality Devlopment" was duly conducted on 25/04/2023 at 10:10 am at Hutatma Rajguru Mahavidyalaya for TYBCOM students.

The event was organised by Dr. G. M. Dhumal, under the guidance of Prin. Dr. Shirish Pingale, followed by insights given by Prof. S. S. Gargote and vote of thanks given by Prof. K. D. Surve.

Mr. Satyavanji Sahane, were the key speakers of this guest lecture. Career options and prospects in the field of Motivational Trainer in the Training field, in consultancy as well as teaching fields were discussed in depth with the students.

A total of 150 students attended the guest lecture and efficiently asked questions. Prin. Dr. Shirish Pingale, Dr. G. M. Dhumal (H.O.D), Prof. S. S. Gargote, Prof. K. D. Surve, Prof. S.P. Borhade and other faculty members of the Commerce Department were present during the guest lecture too.