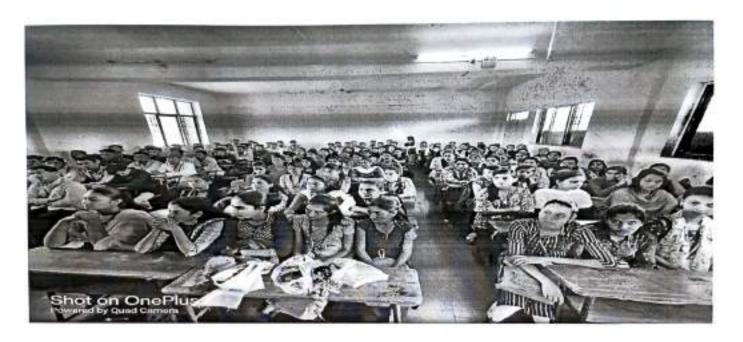

Principal Dr. Shirish Pingale sets the stage, inspiring students

Students while attending the workshop