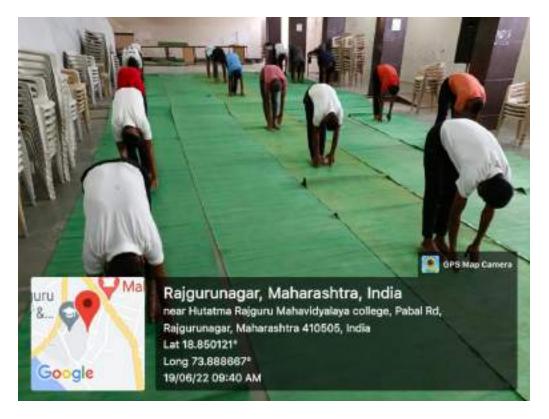

Principal Dr. Shirish Pingale sets the stage, inspiring students

Students while attending the workshop