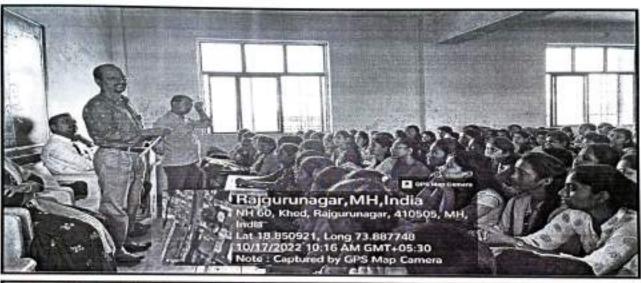

#### **REPORT**

The department of Computer Science of Hutatma Rajguru Mahavidyalaya, Rajgurunagarin coordination with Magic Bus India Pvt.Ltd. organized 7 days training program on Life skills and Employability skills to groom the graduate students and assist them with proper placement assistance as per their skills and qualifications. The workshop was specially conducted for TYBSc (Computer Science) & TYBBA(CA) and our alumni students. The soft skill training workshop organized from 28 March 2023 to 4 April 2023. The purpose of this workshop was to train students for future placements. The said

workshop highlighted the effective techniques to face interview, how to build r impressive resume and also taught the aspects of personality development.

Sharon Shah, Dhanashri Waghole, Vishal Kshirsagar of Magic Bus India Pvt.Ltd. were trained the students. The entire event was coordinated by Prof. A.P.Kulkarni.

Principal Dr. Shirish Pingale sets the stage, inspiring students

Students while attending the workshop