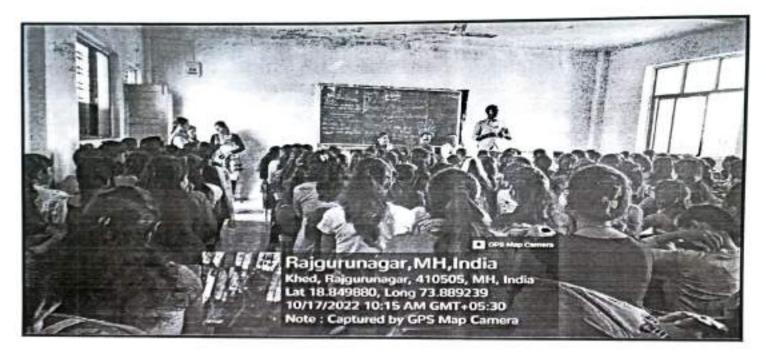

#### **REPORT**

The department of Computer Science of Hutatma Rajguru Mahavidyalaya, Rajgurunagarin coordination with Magic Bus India Pvt.Ltd. organized 7 days training program on Life skills and Employability skills to groom the graduate students and assist them with proper placement assistance as per their skills and qualifications. The workshop was specially conducted for TYBSc (Computer Science) & TYBBA(CA) and our alumni students. The soft skill training workshop organized from 28 March 2023 to 4 April 2023. The purpose of this workshop was to train students for future placements. The said

workshop highlighted the effective techniques to face interview, how to build r impressive resume and also taught the aspects of personality development.

Sharon Shah, Dhanashri Waghole, Vishal Kshirsagar of Magic Bus India Pvt.Ltd. were trained the students. The entire event was coordinated by Prof. A.P.Kulkarni.

Principal Dr. Shirish Pingale sets the stage, inspiring students

Students while attending the workshop