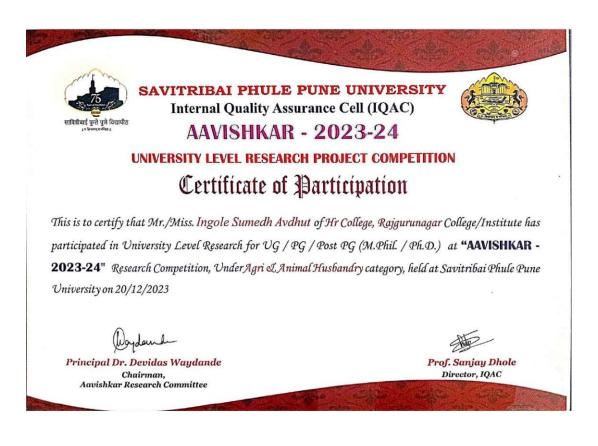

## Report

The Inter-collegiate Aavishkar Research Competition **University Level**, organized by Savitribai Phule Pune University, Pune, on Friday December 15<sup>th</sup> 2023. Mr. Sumedh Avdhut Ingole was selected at University level from our college. He presented a project entitled "Utilization of groundnut shell: an alternative to cocopeat" from UG category under Agriculture and Animal husbandary. He worked under the guidance of Dr. K. M. Nitnaware. Total 26 students were selected for University level. From University level competition only three projects selected for State level.