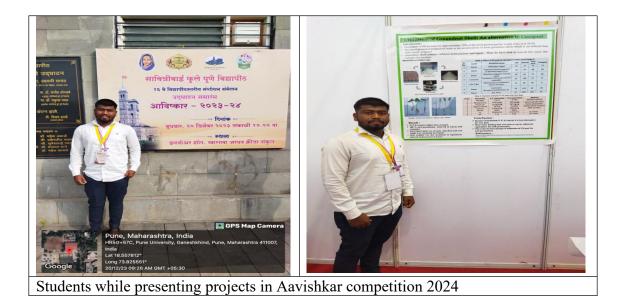

## Report

The Inter-collegiate Aavishkar Research Competition **University Level**, organized by Savitribai Phule Pune University, Pune, on Friday December 15<sup>th</sup> 2023. Mr. Sumedh Avdhut Ingole was selected at University level from our college. He presented a project entitled "Utilization of groundnut shell: an alternative to cocopeat" from UG category under Agriculture and Animal husbandary. He worked under the guidance of Dr. K. M. Nitnaware. Total 26 students were selected for University level. From University level competition only three projects selected for State level.