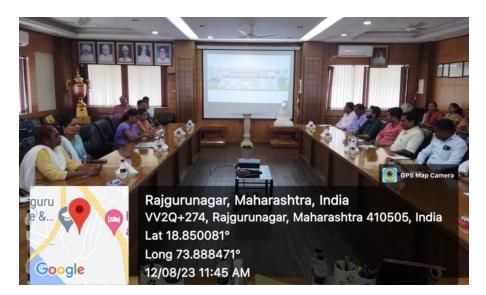

#### **Green Club Training Program Report**

In Hutatma Rajguru Mahavidyalaya on Saturday, 12/08/23, a workshop on "Conservation of Natural Resources and Water Conservation" was organized under Green Club in association with Government of Maharashtra, UNICEF, Aquadam and Hutatma Rajguru Mahavidyalaya. 16 colleges from Junnar, Ambegaon, Khed and Shirur talukas of Pune district participated in this workshop.

At 11.00 am Chairman of KTSP Hon. Ad Devendraji Buttepatil, Vice Chairman Hon. Nanasaheb Takalkar, Aquadam Trainer Prof. Pratik Korde, was. Wreath offered to the image of Founder Chairman of KTSP Mandal Late Sahebraoji Buttepatil. At that time KTSP Mandals Director Hon. Hiraman Satkar, Principal Dr. Shirish Pingle, Vice Principal. Sanjay Shinde, Vice Principal Prof. V.B. Daundkar and other professors were present.

Participants in Training Programme

Dr. Shirish S. Pingale Principal Hutatma Rajguru Mahavidyalaya Rajgurunagar, Tal.Khed, Dist.Pune.

Participants in Training Programme

Dr. Shirish S. Pingale Principal Hutatma Rajguru Mahavidya!aya Rajgurunegar,Tal.Khed,Dist.Pune