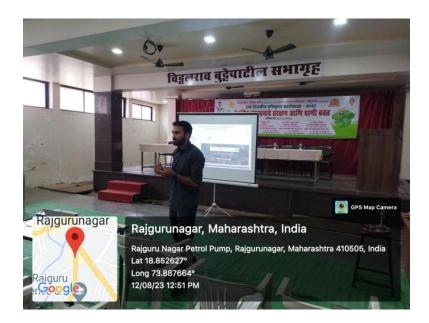

At 2.00 pm the participating professors enjoyed a delicious meal. Then again Prof. Pratik Karede gave information about Green Club's Why Waste app. The closing ceremony was organized after 3.00 pm. Principal Dr. Shirish Pingle was as the Chairman for this program. Prof. M.L. Muluk introduced the program. Prof. Pratik Korde expressed his thoughts. Hon. Dr. Shirish Pingle expressed the presidential sentiments. Dr. Keerthi Nitanavare gave vote of thanks for the programme. Sixteen professors from Khed, Ambegaon, Junnar Shirur taluka participated in this program.

Participants in Training Programme

Dr. Shirish S. Pingale Principal Hutatma Rajguru Mahavidyalaya Rajgurunagar, Tal.Khed, Dist.Pune.

Participants in Training Programme

Dr. Shirish S. Pingale Principal Hutatma Rajguru Mahavidya!aya Rajgurunegar,Tal.Khed,Dist.Pune