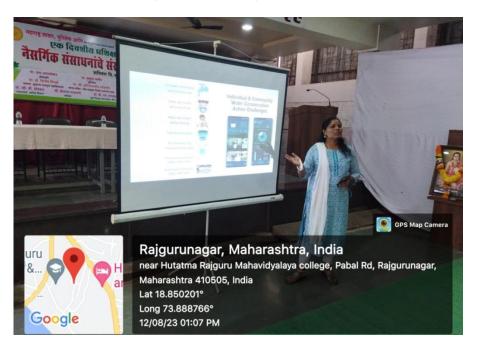

After the inauguration program, the training program started in Vitthalrao Buttepatil Auditorium. Pratik Korde Guided the present faculty regarding the establishment of Green Club through the LCD by projector. Along with that, the importance of conservation of natural resources and water saving was emphasized. Arts and Commerce College of Ghodegaon Prof. Archana Autade madam guided about the programs to be conducted in the Green Club.

Dr. Shirish S. Pingale Principal Hutatma Rajguru Mahavidyalaya Rajgurunagar, Tal.Khed, Dist.Pune

Participents Professors in Inaugurations Programme in KTSP Mandals Hall

Prof. Archana Awtade – Hande Delivering speech in Training Programm

Dr. Shirish S. Pingale Principal Hutatma Rajguru Mahavidyalaya Rajgurunagar,Tal.Khed,Dist.Pune

Prof. Archana Awtade - Hande Delivering speech in Training Programme