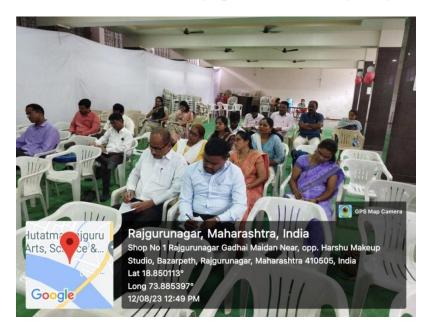

Participants in Training Programme

Dr. Shirish S. Pingale Principal Hutatma Rajguru Mahavidyalaya Rajgurunagar, Tal.Khed, Dist.Pune.

Participants in Training Programme

Dr. Shirish S. Pingale Principal Hutatma Rajguru Mahavidya!aya Rajgurunegar,Tal.Khed,Dist.Pune