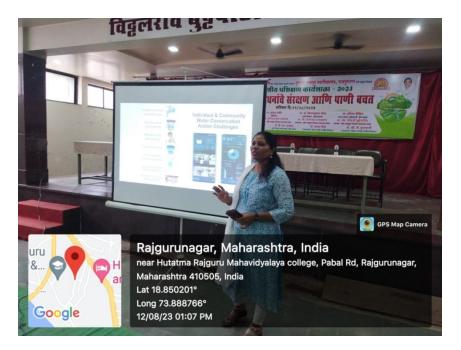

After the inauguration program, the training program started in Vitthalrao Buttepatil Auditorium. Pratik Korde Guided the present faculty regarding the establishment of Green Club through the LCD by projector. Along with that, the importance of conservation of natural resources and water saving was emphasized. Arts and Commerce College of Ghodegaon Prof. Archana Autade madam guided about the programs to be conducted in the Green Club.

Dr. Shirish S. Pingale Principal Hutatma Rajguru Mahavidyalaya Rajgurunagar, Tal.Khed, Dist.Pune

Participents Professors in Inaugurations Programme in KTSP Mandals Hall

Prof. Archana Awtade – Hande Delivering speech in Training Programm

Dr. Shirish S. Pingale Principal Hutatma Rajguru Mahavidyalaya Rajgurunagar,Tal.Khed,Dist.Pune

Prof. Archana Awtade - Hande Delivering speech in Training Programme