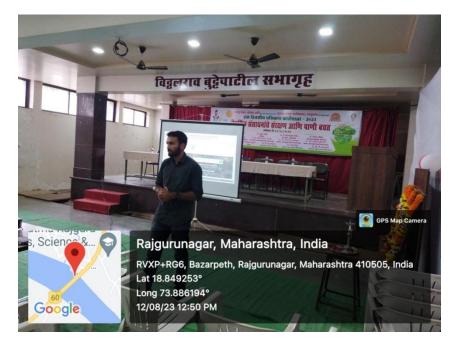

At 2.00 pm the participating professors enjoyed a delicious meal. Then again Prof. Pratik Karede gave information about Green Club's Why Waste app. The closing ceremony was organized after 3.00 pm. Principal Dr. Shirish Pingle was as the Chairman for this program. Prof. M.L. Muluk introduced the program. Prof. Pratik Korde expressed his thoughts. Hon. Dr. Shirish Pingle expressed the presidential sentiments. Dr. Keerthi Nitanavare gave vote of thanks for the programme. Sixteen professors from Khed, Ambegaon, Junnar Shirur taluka participated in this program.

# Mr. Pratik Korade Delivering speech in Training Programme

Dr. Shirish S. Pingale Principal Hotatma Rajguru Mahavidyalaya Rajgurunagar, Tal. Khed, Dist. Pune

Mr. Pratik Korade Delivering speech in Training Programme