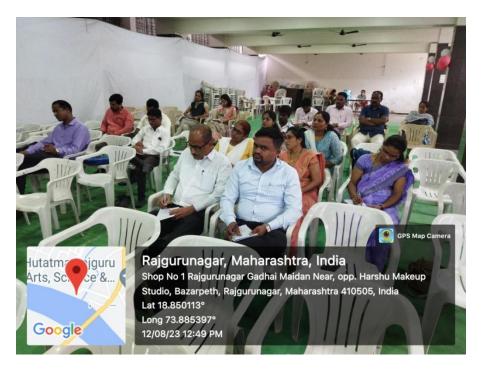

Participants in Training Programme

Dr. Shirish S. Pingale Principal Hutatma Rajguru Mahavidyalaya Rajgurunagar, Tal.Khed, Dist.Pune.

Participants in Training Programme

Dr. Shirish S. Pingale Principal Hutatma Rajguru Mahavidya!aya Rajgurunegar,Tal.Khed,Dist.Pune