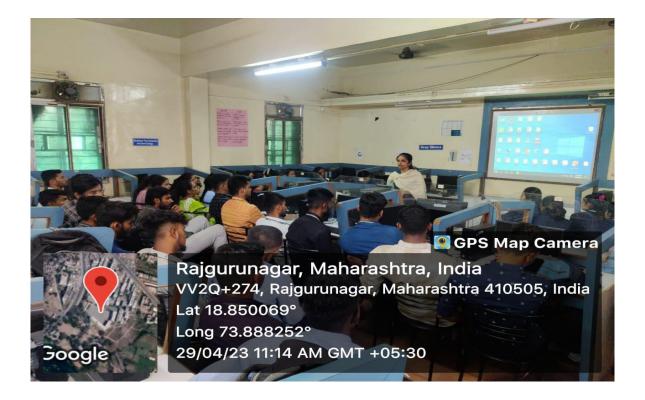

#### **Report on Static Web Designing using HTML and CSS**

ICT Cell organized a two day workshop on "Static Web Designing using HTML and CS" on 28 January 2023 and 29 January 2023 at department of Computer Science and vitthalraoji Buttepatil Sabhagruha of Hutatma Rajguru Mahavidyalaya, Rajgurunagar. This workshop has been conducted for Arts, Commerce, Science, BCS and BBA(CA) Students. This workshop has been coordinated by Prof.A.P.Kulkarni.

The session was conducted by Prof. S.A.Randive, Prof. Y.J.Patangade and Dhanshri Waghole. In this workshop students acknowledged a complete knowledge of "Static Web designing using HTML and CSS". In these workshop students were aware about types of CSS i.e. internal CSS and External CSS. It gives us a way to interact with hosted information, like websites. Static Web technology involves the use of hypertext markup language (HTML) and REST, SQL, PHP and many more. Total 300 students were participated in this workshop.

In this workshop the students were introduced to topics HTML5, REST, CSS and all HTML tags including image tag, scrolling tag, header, and footer as well as basic HTML tags. Students got an idea how to create static web app. All the students really appreciated the contents that were discussed, they realized that interactions likes these can help them improve their learning. This workshop was very useful for not only for IT students but also non-IT students as they are aware about how to develop a static website. Students showed keen interest in attending more workshops like this in future.