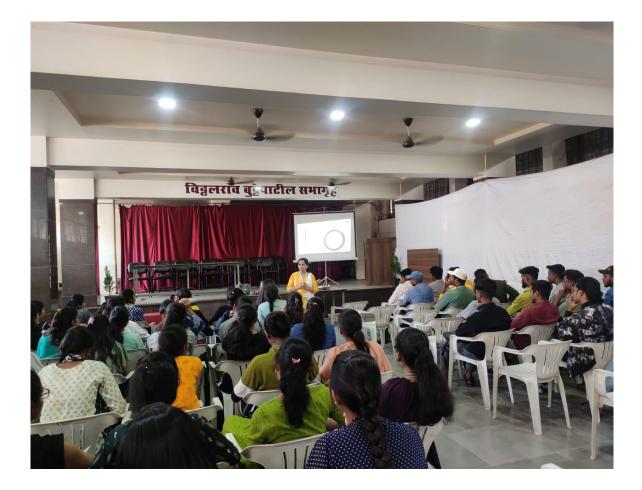

#### **Report on Static Web Designing using HTML and CSS**

ICT Cell organized a two day workshop on "Static Web Designing using HTML and CS" on 28 January 2023 and 29 January 2023 at department of Computer Science and vitthalraoji Buttepatil Sabhagruha of Hutatma Rajguru Mahavidyalaya, Rajgurunagar. This workshop has been conducted for Arts, Commerce, Science, BCS and BBA(CA) Students. This workshop has been coordinated by Prof.A.P.Kulkarni.

The session was conducted by Prof. S.A.Randive, Prof. Y.J.Patangade and Dhanshri Waghole. In this workshop students acknowledged a complete knowledge of "Static Web designing using HTML and CSS". In these workshop students were aware about types of CSS i.e. internal CSS and External CSS. It gives us a way to interact with hosted information, like websites. Static Web technology involves the use of hypertext markup language (HTML) and REST, SQL, PHP and many more. Total 300 students were participated in this workshop.

In this workshop the students were introduced to topics HTML5, REST, CSS and all HTML tags including image tag, scrolling tag, header, and footer as well as basic HTML tags. Students got an idea how to create static web app. All the students really appreciated the contents that were discussed, they realized that interactions likes these can help them improve their learning. This workshop was very useful for not only for IT students but also non-IT students as they are aware about how to develop a static website. Students showed keen interest in attending more workshops like this in future.