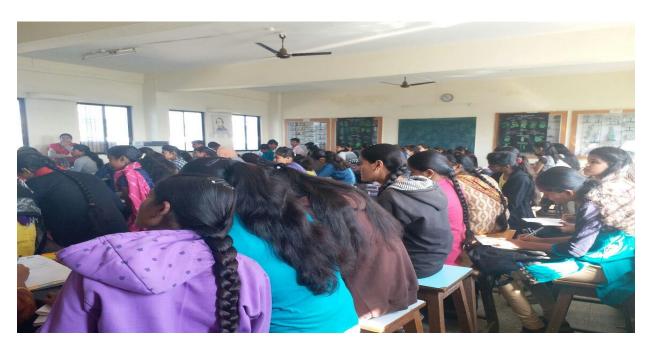

Prof.P.D.Tanpure is guiding the students under special guidance scheme

Prof.S.M.Jagtap is guiding the students