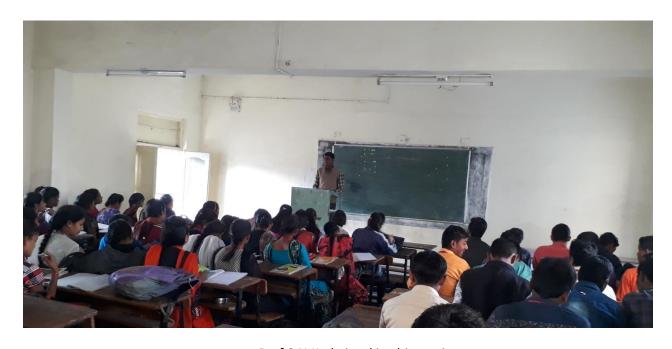

Prof.P.D.Tanpure is guiding the students under special guidance scheme

Prof.S.M.Jagtap is guiding the students